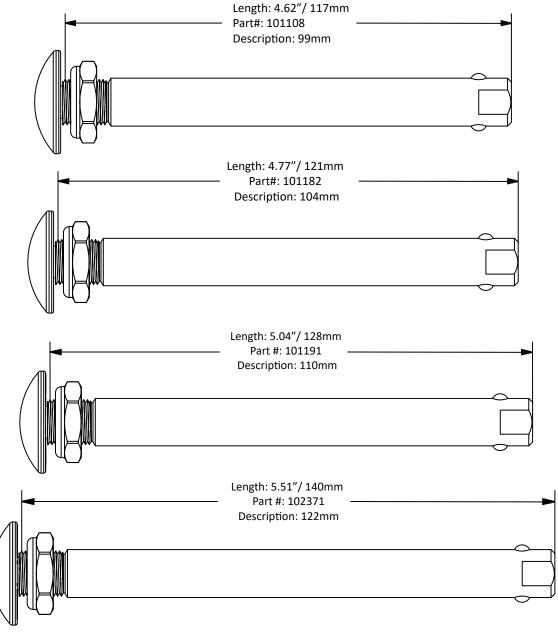

## **Quick Release Axle Measuring Guide**

**To identify which axle you have:** Set your axle on the printed copy of this page (do not scale when printing) or take the measurement as shown and locate which overall dimension matches that of the axle you have. Note: the overall length is not the same as the "useable length" which is the length used in the part description. Images of all axles are shown below.