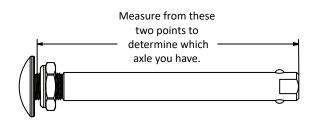

## **Quick Release Axle Measuring Guide**

**To identify which axle you have:** Set your axle on the printed copy of this page (do not scale when printing) or take the measurement as shown and locate which overall dimension matches that of the axle you have. Note: the overall length is not the same as the "useable length" which is the length used in the part description. Images of all axles are shown below.