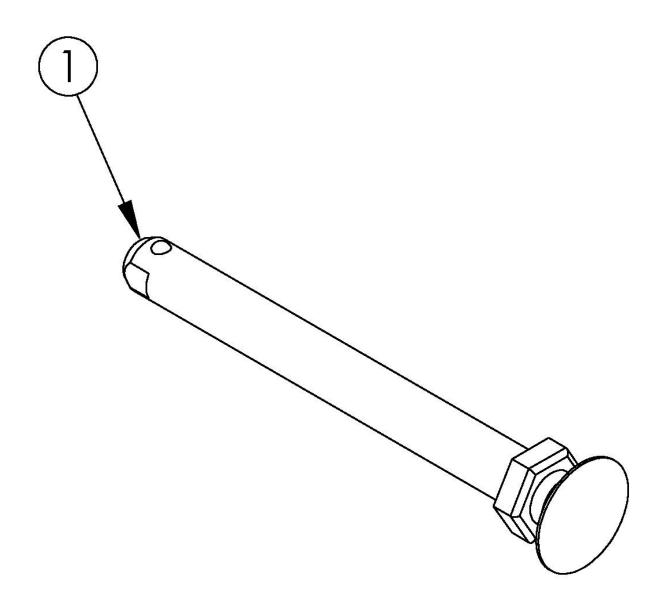

## **SoftWheel Axles**

| Item Number | Part Number | Description                                                                               | Quantity |
|-------------|-------------|-------------------------------------------------------------------------------------------|----------|
| 1a          | 107272      | Softwheel Quick Release Axle w/Button 1/2" x 104MM (PAIR)  Used on Ki Rigid / Ki Catalyst | 1        |
| 1b          | 107273      | Softwheel Quick Release Axle w/ Button 1/2" x 110MM (PAIR)  Used on Sunrise / Ti Lite     | 1        |