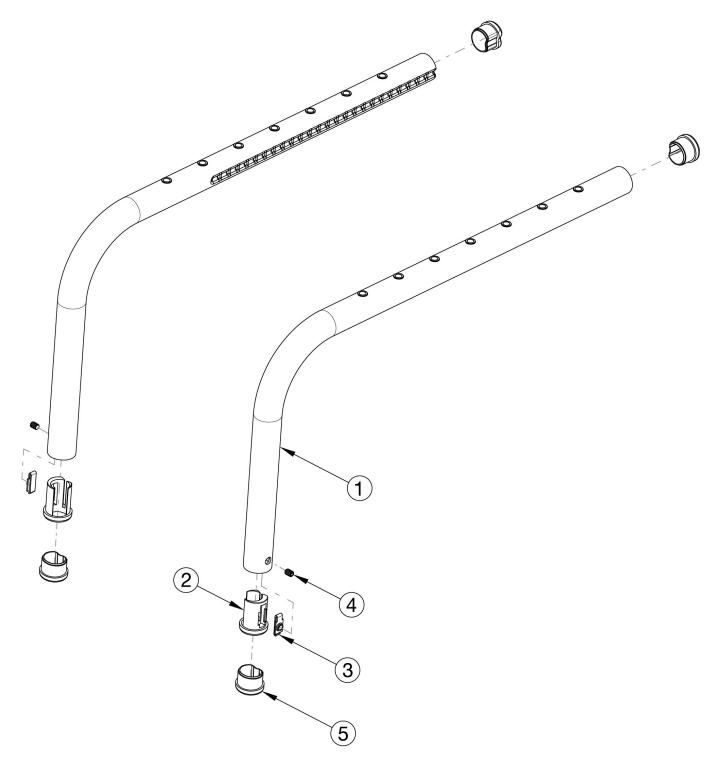

## **Clik Side Frame**

This design effective starting with serial numbers CLK005270. Drilled Clik Side Frames effective April 13, 2018. Replacement side frames may be quoted, but must be ordered through Customer Service. Serial number required upon order. Item numbers 2-4 are only needed when footrest is not high mounted and these parts are included with replacement side frames if footrest is not high mounted. If quoting a Left Frame for Australia or New Zealand, 122921 is required when transit is not present.

| Item Number | Part Number | Description                                                  | Quantity |
|-------------|-------------|--------------------------------------------------------------|----------|
| 2-4         | 506824      | Frame Inserted Footrest Hardware Kit, Pair, Clik             | 1        |
| 2a          | 002797      | Footrest Insert Right                                        | 1        |
| 2b          | 002799      | Footrest Insert Left                                         | 1        |
| 3           | 002798      | Footrest Screw Plate                                         | 2        |
| 4           | 102090      | M6 Set Screw Flat Point                                      | 2        |
| 5           | 002791      | Seat Tube End Cap                                            | 2        |
|             |             | Use quantity 4 with high-mounted footrests                   |          |
|             | 122921      | Not AS/NZS 3696.19 Compliant On-Chair Label with Instruction | 1        |