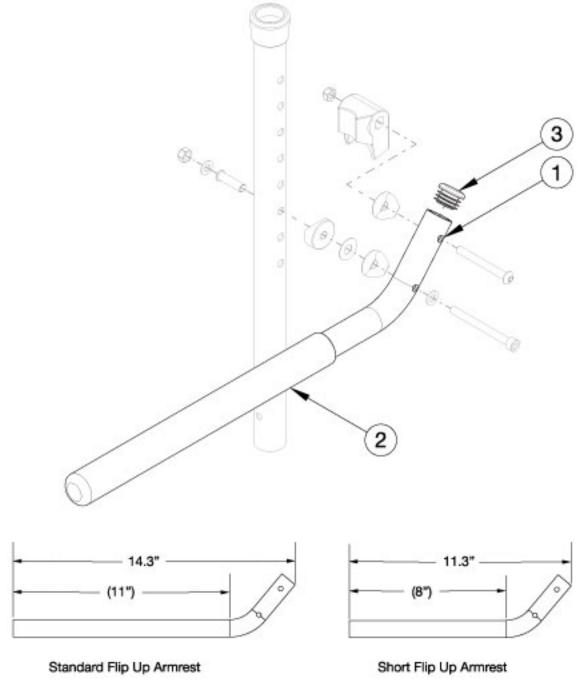

## Flip Tubular flip Up Armrest - Growth

Has your depth changed? If yes, please review the notes below the armrest assembly part numbers to determine if new assemblies are necessary.

| Item Number | Part Number | Description                                                                                                  | Quantity |
|-------------|-------------|--------------------------------------------------------------------------------------------------------------|----------|
| 1a, 2, 6    | 501250      | Tubular Flip Up Armrest Tube Assembly                                                                        | 1        |
| 1b, 2, 6    | 501251      | Tubular Flip Up Armrest Tube Assembly Short  Used if chair depth is 12"-14" and Therafin Tray is not present | 1        |