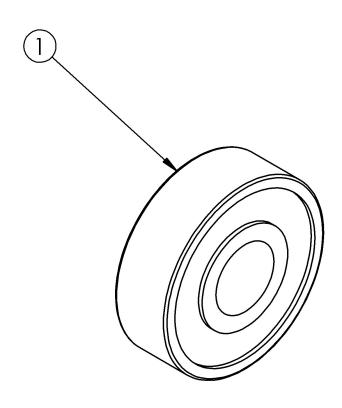

## Catalyst E - Bearings

| Item Number | Part Number | Description                                                                      | Quantity |
|-------------|-------------|----------------------------------------------------------------------------------|----------|
| 1a          | 100902      | Bearing 1 1/8" x 1/2" R8RS                                                       | 1        |
|             |             | Used with Superlight and 24" X Core Mag                                          |          |
| 1b          | 200528      | Bearing 1 3/8" x 1/2" 99502H                                                     | 1        |
|             |             | Used with 20" and 22" X Core Mag Wheels and 24"<br>Assembled Six-Spoke Mag wheel |          |
| 1c          | 100530      | Bearing M28 x 1/2" 6001RS                                                        | 1        |

| Item Number | Part Number | Description                                                                                     | Quantity |
|-------------|-------------|-------------------------------------------------------------------------------------------------|----------|
|             |             | Used with Catalyst Standard Caster Housings, MAXX Performance Spoke wheels, and MAXX Mag wheels |          |