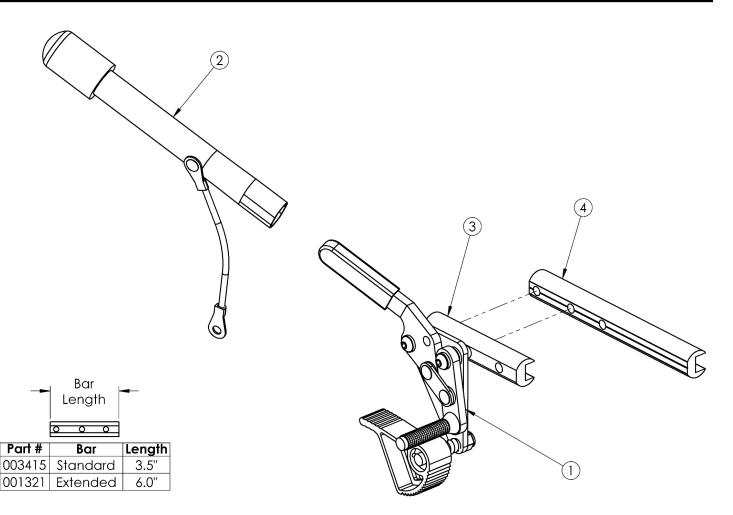

## **Catalyst E Wheel Locks - Grade Aid**

| Item Number | Part Number | Description                                                                                | Quantity |
|-------------|-------------|--------------------------------------------------------------------------------------------|----------|
| 1a, 3       | 503830      | Wheel Lock Push Grade Aid, Left w/ Instruction                                             | 1        |
|             |             | This kit contains 102987 wheel lock along with an instruction for reversing the wheel lock |          |
| 1b, 3       | 503831      | Wheel Lock Push Grade Aid, Right w/ Instruction                                            | 1        |
|             |             | This kit contains 102988 wheel lock along with an instruction for reversing the wheel lock |          |
| 2           | 200369      | Wheel Lock Extension                                                                       | 1        |
|             |             | 6" long extension                                                                          |          |
| 3           | 003415      | Standard Wheel Lock Bar                                                                    | 1        |
| 4           | 001321      | Wheel Lock Mount Bar Extended                                                              | 1        |
| 1a, 2, 3    | 502655      | Wheel Lock Push Grade Aid With Extension Left                                              | 1        |
| 1b, 2, 3    | 502656      | Wheel Lock Push Grade Aid With Extension<br>Right                                          | 1        |