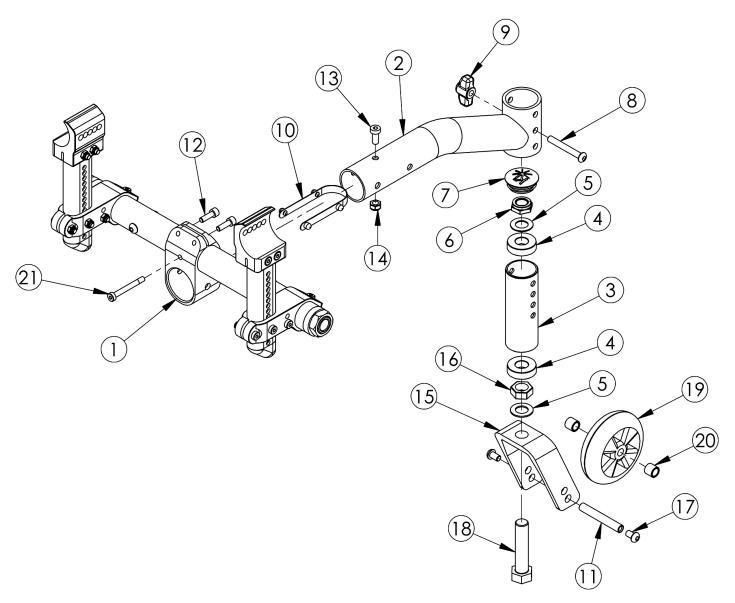

## **Standard 5th Wheel**

A new camber tube is needed if retrofitting to the Standard 5th Wheel

| Item Number                       | Part Number | Description                                                                    | Quantity |
|-----------------------------------|-------------|--------------------------------------------------------------------------------|----------|
| 1, 2a, 3 - 10,<br>12 - 16, 18, 21 | 500589      | 5th Wheel Assembly Without Caster for 18" or 20" Rear Wheels                   | 1        |
| 1, 2b, 3 - 10,<br>12 - 16, 18, 21 | 505262      | 5th Wheel Assembly Without Caster for 22" or 24" Rear Wheels                   | 1        |
| 1, 2a, 3 - 18,<br>19a, 20, 21     | 500590      | 5th Wheel Assembly w/ 3" Rollerblade Caster for 18" or 20" Rear Wheels         | 1        |
| 1, 2b, 3 - 18,<br>19b, 20, 21     | 500600      | 5th Wheel Assembly w/ 4" Rollerblade Caster for 22" or 24" Rear Wheels         | 1        |
| 1, 2a, 3 - 18,<br>19c, 20, 21     | 505258      | 5th Wheel Assembly w/ 3" Lighted Rollerblade Caster for 18" or 20" Rear Wheels | 1        |
| 1, 2b, 3 - 18,<br>19d, 20, 21     | 505259      | 5th Wheel Assembly w/ 4" Lighted Rollerblade Caster for 22" or 24" Rear Wheels | 1        |

| Item Number                   | Part Number | Description                                                                                   | Quantity |
|-------------------------------|-------------|-----------------------------------------------------------------------------------------------|----------|
| 1, 2b, 3 - 18,<br>19e, 20, 21 | 505260      | 5th Wheel Assembly w/ 4 x 1" Poly Caster for 22" or 24" Rear Wheels                           | 1        |
| 1, 2b, 3 - 18,<br>19f, 20, 21 | 505261      | 5th Wheel Assembly w/ 5 x 1" Poly Caster for 24" Rear Wheels                                  | 1        |
| 1                             | 000593      | 5th Wheel Mounting Clamp                                                                      | 1        |
| 2a                            | 000595      | 5th Wheel Mounting Arm  Used with 18" and 20" rear wheel sizes                                | 1        |
| 2b                            | 001313      | 5th Wheel Mount Long  Used with 22" and 24" rear wheel sizes                                  | 1        |
| 3                             | 000594      | 5th Wheel Caster Housing                                                                      | 1        |
| 4                             | 100530      | Bearing M28 x 1/2" 6001RS                                                                     | 2        |
| 5                             | 100682      | Washer 1/2" .518 x .875 x .047 F/W Black Zinc                                                 | 2        |
| 6                             | 100900      | 1/2-13 NTE JAM NYL INS L/N HXFRE ZC                                                           | 1        |
| 7                             | 102005      | Ki Caster Housing Cap                                                                         | 1        |
| 8                             | 101123      | M6 x 45 Low SHCS BLK ZC                                                                       | 1        |
| 9                             | 101085      | Mini-Wing M6 Tapped Knob                                                                      | 1        |
| 10                            | 101081      | 5th Wheel Detent Button                                                                       | 1        |
| 11                            | 000422      | M6 x 56 Threaded Barrel                                                                       | 1        |
| 12                            | 101120      | M5 x 16 SHCS BLZ                                                                              | 2        |
| 13                            | 101185      | M6 x 14 CLS8.8 DIN7984 Low SHCS BLKZC                                                         | 1        |
| 14                            | 100658      | M6 Nylock Nut Blk Zn                                                                          | 1        |
| 15                            | 503822      | Caster Fork 4", Std 5th Wheel  Contains 100545 fork with Removal and Installation Instruction | 1        |
| 16                            | 101598      | 1/2-13 FIN HX JAM NUT ZC                                                                      | 1        |
| 17                            | 100667      | M6 x 12 BTN SHCS BLKZC w/Patch                                                                | 2        |
| 18                            | 101597      | 1/2-13 x 2-1/4 HH TAP BLT FULL THD ZC                                                         | 1        |
| 19a                           | 100790      | Caster 3" Rollerblade  Used with 18" and 20" rear wheel sizes                                 | 1        |
| 19b                           | 100791      | Caster 4" Rollerblade  Used with 22" and 24" rear wheel sizes                                 | 1        |
| 19c                           | 101140      | Caster 3" Lighted Rollerblade  Used with 18" and 20" rear wheel sizes                         | 1        |

| Item Number | Part Number | Description                                                | Quantity |
|-------------|-------------|------------------------------------------------------------|----------|
| 19d         | 100952      | Caster 4" Lighted Rollerblade                              | 1        |
|             |             | Used with 22" and 24" rear wheel sizes                     |          |
| 19e         | 100809      | Caster 4 x 1" Poly (1.25")                                 | 1        |
|             |             | Used with 22" and 24" rear wheel sizes                     |          |
| 19f         | 100807      | Caster 5 x 1" Poly (1.25")                                 | 1        |
|             |             | Used only with 24" rear wheel sizes                        |          |
| 20          | 100792      | Caster Spacer D8 x D12 x 10mm / Close Mount Handrim Spacer | 2        |
| 21          | 101563      | M5 x 42 Low SHCS PT BLKZC                                  | 1        |