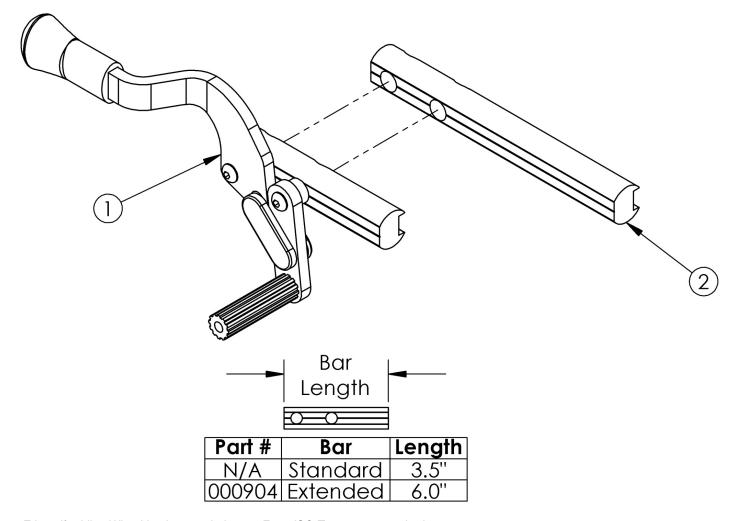

## **Push to Lock Flush Mount Wheel Lock**

Ethos: if adding Wheel Locks to a chair, new Front ISO Towers are required

| Item Number | Part Number | Description                                                                                                                                                                                                       | Quantity |
|-------------|-------------|-------------------------------------------------------------------------------------------------------------------------------------------------------------------------------------------------------------------|----------|
| 1a          | 503828      | Wheel Lock Toggle Push Flush, Left w/ Instruction This kit contains 100648 wheel lock along with an instruction for reversing the wheel lock. This wheel lock comes assembled with the standard wheel lock bar.   | 1        |
| 1b          | 503829      | Wheel Lock Toggle Push Flush, Right w/ Instruction  This kit contains 100649 wheel lock along with an instruction for reversing the wheel lock. This wheel lock comes assembled with the standard wheel lock bar. | 1        |
| 2           | 000904      | Extended Wheel Lock Bar  Used for custom configurations                                                                                                                                                           | 1        |