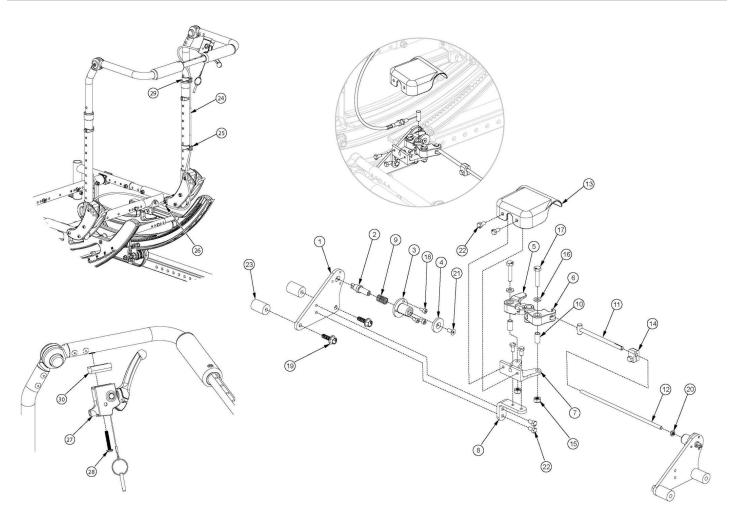

## (Discontinued 4) Focus CR Hand Tilt Mechanism Adjustable Height with Adjustable Handle Back

This Focus CR Hand Tilt is discontinued and was used on chairs starting with a March 5th, 2018 invoice date with serial numbers prior to FCR0026599 and FCHD002333.

| Item Number            | Part Number | Description                                                                          | Quantity |
|------------------------|-------------|--------------------------------------------------------------------------------------|----------|
| 1                      | 004280      | Mount Plate, Tilt Lock                                                               | 2        |
| 2                      | 004281      | Pin, Plunger, Tilt Lock                                                              | 2        |
| 3                      | 004282      | Housing, Plunger, Tilt Lock                                                          | 2        |
| 4                      | 004283      | Thrust Washer, Tilt Lock                                                             | 1        |
| 1-4, 9, 18, 19a        | 506259      | Tilt Lock Mechanism Single Hand/Foot, Slave Right                                    | 1        |
| 1-4, 9, 18, 19a        | 506260      | Tilt Lock Mechanism Single Hand/Foot, Slave<br>Left                                  | 1        |
| 1-4, 9, 18, 19b,<br>23 | 506261      | Tilt Lock Mechanism Single Hand/Foot, Heavy Duty, Slave Right                        | 1        |
| 1-4, 9, 18, 19b,<br>23 | 506262      | Tilt Lock Mechanism Single Hand/Foot, Heavy<br>Duty, Slave Left                      | 1        |
| 5                      | 004284      | Cam Lever, Drive, Tilt Lock                                                          | 1        |
| 6                      | 004285      | Cam Lever, Slave, Tilt Lock                                                          | 1        |
| 7                      | 004286      | Mount, Linkage, Dual                                                                 | 1        |
| 8                      | 004289      | Bracket, Mount, Tilt Lock                                                            | 1        |
| 9                      | 004290      | Spring, Comp, .42OD x 1.0L x .038W                                                   | 2        |
| 10                     | 004291      | Bushing, Pivot, Tilt Lock                                                            | 2        |
| 11                     | 004294      | Tube Assembly, Slave, Tilt Lock                                                      | 1        |
| 12a                    | 004295      | Rod, Slave, Small, 4.96"<br>Used with Small Width Range                              | 1        |
| 12b                    | 004296      | Rod, Slave, Medium, 6.96"<br>Used with Medium Width Range                            | 1        |
| 12c                    | 004297      | Rod, Slave, Large, 8.96"<br>Used with Large Width Range                              | 1        |
| 13                     | 004298      | Cover, Tilt Lock                                                                     | 1        |
| 14                     | 004308      | Shaft Clamp, 6mm x M5                                                                | 1        |
| 15                     | 100658      | M6 Nylock Nut Blk Zn                                                                 | 2        |
| 16                     | 100746      | M6 Flat Washer Blk Zn                                                                | 2        |
| 17                     | 101824      | M6 X 30 Hhcs Blk Zn                                                                  | 2        |
| 18                     | 102800      | M4 x 8mm SHCS Blk Zn                                                                 | 6        |
| 19a                    | 103510      | M6 x 1 x 20 HHCS SFLG CLS8.8 Blk Zn<br>DIN6921<br>Used with Standard Weight Capacity | 4        |

| Item Number | Part Number | Description                                                                                                                                                                                                       | Quantity |
|-------------|-------------|-------------------------------------------------------------------------------------------------------------------------------------------------------------------------------------------------------------------|----------|
| 19b         | 103511      | M6 x 1 x 45 HHCS SFLG CLS8.8 Blk Zn<br>DIN6921<br>Used with Heavy Duty Option                                                                                                                                     | 4        |
| 20          | 103514      | M5 x 0.8 Jam Nut BLK ZN DIN439B                                                                                                                                                                                   | 1        |
| 21          | 103522      | M5 x 0.8 x 12 FHCS CLS 10.9 Nyl Blk Zn<br>DIN7991                                                                                                                                                                 | 1        |
| 22          | 200427      | M5 x 10 CLS8.8 HHCS ZC w/Patch DIN933                                                                                                                                                                             | 6        |
| 23          | 001405      | Spacer, .69OD x .24ID x .1.01Lg<br>Used with Heavy Duty Option                                                                                                                                                    | 4        |
| 24a         | 004302      | Cable, Tilt, Long<br>Used with Short Adjustable Height with Adjustable Handle<br>Back Post with Seat Depths of 14"-17"                                                                                            | 1        |
| 24b         | 004303      | Cable, Tilt, XL<br>Used with Short Adjustable Height with Adjustable Handle<br>Back Post with Seat Depths of 18"-22" or Tall Adjustable<br>Height with Adjustable Handle Back Post with Seat Depths<br>of 14"-17" | 1        |
| 24c         | 004304      | Cable, Tilt, XXL<br>Used with Tall Adjustable Height with Adjustable Handle<br>Back Post with Seat Depths of 18"-22"                                                                                              | 1        |
| 25          | 001117      | Cable Clip 1"                                                                                                                                                                                                     | 1        |
| 26          | 001239      | P-Clip 3/16"                                                                                                                                                                                                      | 1        |
| 27          | 002801      | Lever Assembly Horizontal Tilt                                                                                                                                                                                    | 1        |
| 28          | 100696      | M5 x 30mm PPH Capscrew                                                                                                                                                                                            | 1        |
| 29          | 001118      | Cable Clip 7/8"                                                                                                                                                                                                   | 1        |
| 30          | 003367      | Spacer, Tilt Lever                                                                                                                                                                                                | 1        |