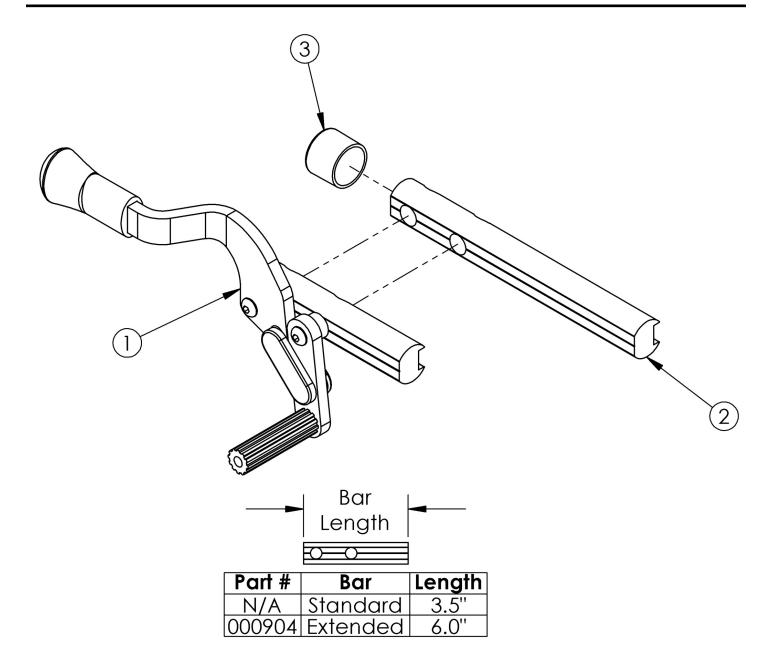

## **Clik Push to Lock Flush Mount Wheel Lock**

| Item Number | Part Number | Description                                                                                                                                                                                                       | Quantity |
|-------------|-------------|-------------------------------------------------------------------------------------------------------------------------------------------------------------------------------------------------------------------|----------|
| 1a          | 503828      | Wheel Lock Toggle Push Flush, Left w/ Instruction This kit contains 100648 wheel lock along with an instruction for reversing the wheel lock. This wheel lock comes assembled with the standard wheel lock bar.   | 1        |
| 1b          | 503829      | Wheel Lock Toggle Push Flush, Right w/ Instruction  This kit contains 100649 wheel lock along with an instruction for reversing the wheel lock. This wheel lock comes assembled with the standard wheel lock bar. | 1        |
| 2           | 000904      | Extended Wheel Lock Bar                                                                                                                                                                                           | 1        |

| Item Number | Part Number | Description                                 | Quantity |
|-------------|-------------|---------------------------------------------|----------|
|             |             | Used as needed                              |          |
| 3           | 002835      | End Cap Plastic 3/4"                        | 1        |
|             |             | Used as needed with Extended Wheel Lock Bar |          |