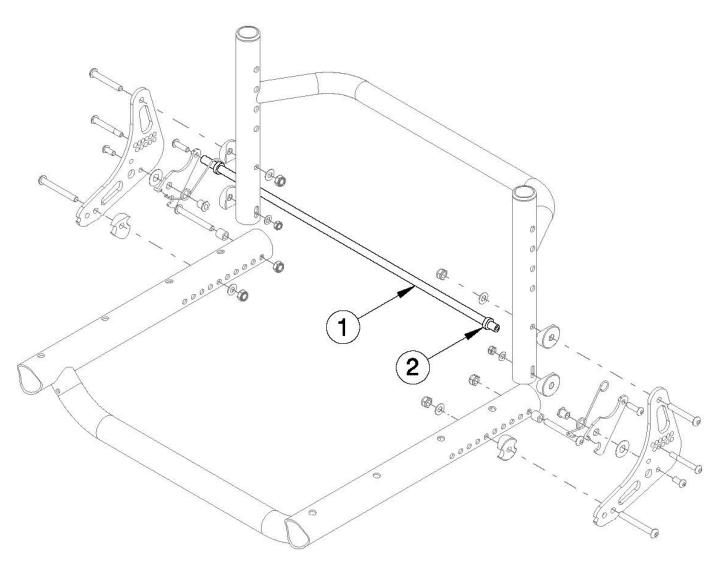

## (Discontinued) Rogue ALX Backrest Mount and Hardware - Growth (Formerly Tsunami)

Utilize this page if chair has Locking Fold Down Back (Rogue 10 Style). Backrest Release Bar based on seat width. This Tsunami Backrest Mount and Hardware is only used with the Tsunami Style Backrest.

| Item Number | Part Number | Description                             | Quantity |
|-------------|-------------|-----------------------------------------|----------|
| 1a, 2       | 503347      | Backrest Release Bar with Retainers 14" | 1        |
| 1b, 2       | 503348      | Backrest Release Bar with Retainers 15" | 1        |
| 1c, 2       | 503349      | Backrest Release Bar with Retainers 16" | 1        |
| 1d, 2       | 503350      | Backrest Release Bar with Retainers 17" | 1        |
| 1e, 2       | 503351      | Backrest Release Bar with Retainers 18" | 1        |

| Item Number | Part Number | Description                             | Quantity |
|-------------|-------------|-----------------------------------------|----------|
| 1f, 2       | 503352      | Backrest Release Bar with Retainers 19" | 1        |
| 1g, 2       | 503353      | Backrest Release Bar with Retainers 20" | 1        |
| 1h, 2       | 503354      | Backrest Release Bar with Retainers 21" | 1        |
| 1i, 2       | 503355      | Backrest Release Bar with Retainers 22" | 1        |