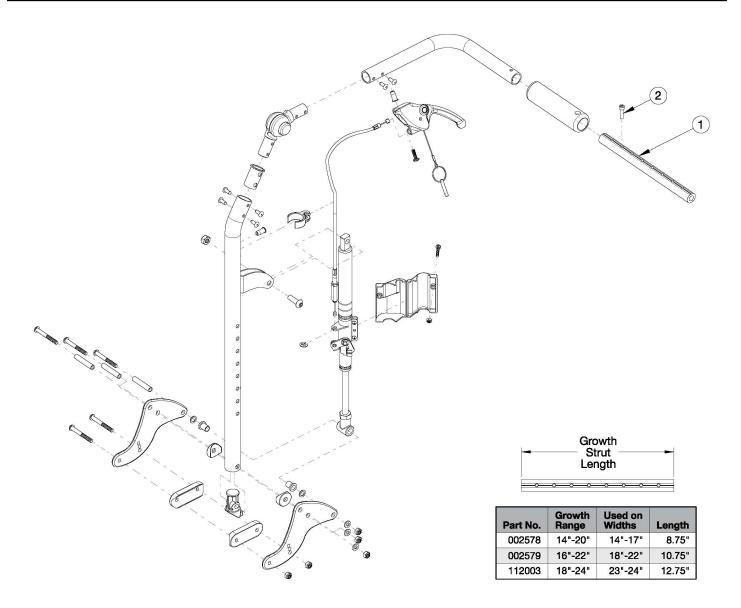

## **Focus CR Reclining Backrest - Growth**

Has your width changed? If yes, verify the current growth strut will work or select appropriately below. If chair was invoiced prior to 12/18/23, an upper back tube assembly is required. If chair was invoiced after to 12/18/23, upper back tube assembly parts can now be purchased individually

| Item Number | Part Number | Description                                                       | Quantity |
|-------------|-------------|-------------------------------------------------------------------|----------|
| 1a          | 002578      | Growth Strut, Stroller, Short<br>Used on chairs 14"-17" wide      | 1        |
| 1b          | 002579      | Growth Strut, Stroller, Long<br>Used on chairs 18"-22" wide       | 1        |
| 1c          | 112003      | Growth Strut, Stroller, Extra Long<br>Used on chairs 23"-24" wide | 1        |

| Item Number | Part Number | Description         | Quantity |
|-------------|-------------|---------------------|----------|
| 2           | 101843      | M5 x 20 SHCS Blk Zn | 1        |