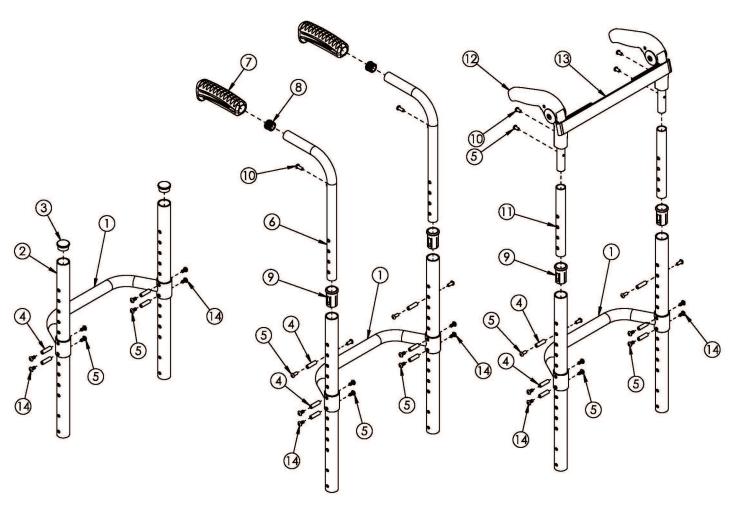

## (Discontinued 1) Rogue Style Fixed Height Back Post with Adjustable Height Rigidizer Bar on Rogue ALX (Formerly Tsunami)

If chair was ordered with Rigid Locking Fold Down Back, please see Rigid Fixed Height Back Post with Adjustable Height Rigidizer Bar page. This Rogue Style Backrest is not available with the Tsunami Heavy Duty option If retrofitting to this backrest style, a minimum 1" of adjustable depth is required in addition to the Rogue Style Locking Backrest Mount and Hardware.

| Item Number | Part Number | Description                              | Quantity |
|-------------|-------------|------------------------------------------|----------|
| 1a          | 000185      | Adjustable Height Rigidizer Bar 14" Wide | 1        |
| 1b          | 000186      | Adjustable Height Rigidizer Bar 15" Wide | 1        |
| 1c          | 000187      | Adjustable Height Rigidizer Bar 16" Wide | 1        |
| 1d          | 000188      | Adjustable Height Rigidizer Bar 17" Wide | 1        |
| 1e          | 000189      | Adjustable Height Rigidizer Bar 18" Wide | 1        |
| 1f          | 000190      | Adjustable Height Rigidizer Bar 19" Wide | 1        |

| Item Number | Part Number | Description                                                                                                                                                                               | Quantity |
|-------------|-------------|-------------------------------------------------------------------------------------------------------------------------------------------------------------------------------------------|----------|
| 1g          | 000191      | Adjustable Height Rigidizer Bar 20" Wide                                                                                                                                                  | 1        |
| 2a, 3       | 110364      | Fixed Height Back Post with Tube End Plug, 9" Back Height Used with 9" back height with omit push handles                                                                                 | 2        |
| 2b, 3       | 110365      | Fixed Height Back Post with Tube End Plug, 10" Back Height Used with 10" back height with omit push handles                                                                               | 2        |
| 2c, 3       | 110366      | Fixed Height Back Post with Tube End Plug, 11" Back Height Used with 11" back height with omit push handles                                                                               | 2        |
| 2d, 3       | 110367      | Fixed Height Back Post with Tube End Plug, 12" Back Height Used with 12" back height with omit push handles                                                                               | 2        |
| 2e, 3       | 110368      | Fixed Height Back Post with Tube End Plug, 13" Back Height Used with 13" back height with omit push handles                                                                               | 2        |
| 2f, 3       | 110369      | Fixed Height Back Post with Tube End Plug, 14" Back Height Used with 14" back height with omit push handles                                                                               | 2        |
| 2g, 3       | 110370      | Fixed Height Back Post with Tube End Plug, 15" Back Height Used with 15" back height with omit push handles                                                                               | 2        |
| 2h, 3       | 110371      | Fixed Height Back Post with Tube End Plug, 16" Back Height Used with 16" back height with omit push handles                                                                               | 2        |
| 2i, 3       | 110372      | Fixed Height Back Post with Tube End Plug, 17" Back Height Used with 17" back height with omit push handles                                                                               | 2        |
| 2j, 3       | 110373      | Fixed Height Back Post with Tube End Plug, 18" Back Height Used with 18" back height with omit push handles                                                                               | 2        |
| 2k, 9       | 110374      | Fixed Height Back Post with Sleeve, 9" Back Height  Used with 9" back height with standard push handles or low profile push handles, or with fold down push handles and 12" back height   | 2        |
| 2a, 9       | 110375      | Fixed Height Back Post with Sleeve, 10" Back Height  Used with 10" back height with standard push handles or low profile push handles, or with fold down push handles and 13" back height | 2        |
| 2b, 9       | 110376      | Fixed Height Back Post with Sleeve, 11" Back Height  Used with 11" back height with standard push handles or low profile push handles, or with fold down push handles and 14" back height | 2        |
| 2c, 9       | 110377      | Fixed Height Back Post with Sleeve, 12" Back Height  Used with 12" back height with standard push handles or low profile push handles, or with fold down push handles and 15" back height | 2        |
| 2d, 9       | 110378      | Fixed Height Back Post with Sleeve, 13" Back Height  Used with 13" back height with standard push handles or low profile push handles, or with fold down push handles and 16" back height | 2        |

| Item Number    | Part Number | Description                                                                                                                                                                                                                                 | Quantity |
|----------------|-------------|---------------------------------------------------------------------------------------------------------------------------------------------------------------------------------------------------------------------------------------------|----------|
| 2e, 9          | 110379      | Fixed Height Back Post with Sleeve, 14" Back Height  Used with 14" back height with standard push handles or low profile push handles, or with fold down push handles and 17" back height                                                   | 2        |
| 2f, 9          | 110380      | Fixed Height Back Post with Sleeve, 15" Back Height  Used with 15" back height with standard push handles or low profile push handles, or with fold down push handles and 18" back height                                                   | 2        |
| 2g, 9          | 110381      | Fixed Height Back Post with Sleeve, 16" Back Height  Used with 16" back height with standard push handles or low profile push handles                                                                                                       | 2        |
| 2h, 9          | 110382      | Fixed Height Back Post with Sleeve, 17" Back Height  Used with 17" back height with standard push handles or low profile push handles                                                                                                       | 2        |
| 2i, 9          | 110383      | Fixed Height Back Post with Sleeve, 18" Back Height  Used with 18" back height with standard push handles or low profile push handles                                                                                                       | 2        |
| 3              | 100804      | Tube End Plug 1"                                                                                                                                                                                                                            | 2        |
| 4              | 000073      | M5 x 24 Threaded Barrel                                                                                                                                                                                                                     | 6        |
| 5              | 100669      | M5 x 10 BTN SHCS BLKZC w/Patch                                                                                                                                                                                                              | 8        |
| 6, 7a, 8       | 110384      | Standard Push Handle Assembly  Used with 9" - 18" back heights                                                                                                                                                                              | 1        |
| 6, 7b, 8       | 110385      | Low Profile Push Handle Assembly  Used with 9" - 18" back heights                                                                                                                                                                           | 1        |
| 7a             | 109432      | Ergo Push Handle Grip 3/4" Standard with Instruction                                                                                                                                                                                        | 1        |
| 7b             | 109430      | Ergo Push Handle Grip 3/4" Low Profile with Instruction                                                                                                                                                                                     | 1        |
| 8              | 100638      | Tube End Plug 3/4"                                                                                                                                                                                                                          | 1        |
| 9              | 000034      | Sleeve 3/4" x 1 1/2"                                                                                                                                                                                                                        | 2        |
| 10             | 100734      | M5 x 16 PHMS ZC  Used to mount back upholstery and/or Fold Down Push Handle                                                                                                                                                                 | 2        |
| 5, 10, 11a, 12 | 110529      | Fold Down Push Handle Assembly, Fixed, 12" Back Height Used with 12" back height                                                                                                                                                            | 1        |
| 5, 10, 11b, 12 | 110530      | Fold Down Push Handle Assembly, Fixed, 13-18"<br>Back Height<br>Used with 13" - 18" back heights                                                                                                                                            | 1        |
| 12             | 001735      | Folding Handle Assembly Rigid  This is to replace an existing Fold Down Push Handle. If wanting to retrofit to the Fold Down Push Handle, order one of the following complete assemblies based on the desired back height: 110529 or 110530 | 1        |

| Item Number | Part Number | Description                             | Quantity |
|-------------|-------------|-----------------------------------------|----------|
| 13a         | 001750      | Tension Strap Folding Handle 14-15 Wide | 1        |
| 13b         | 001751      | Tension Strap Folding Handle 16-17 Wide | 1        |
| 13c         | 001752      | Tension Strap Folding Handle 18-19 Wide | 1        |
| 13d         | 001753      | Tension Strap Folding Handle 20-22 Wide | 1        |
| 14          | 103524      | M5 x 10 BTN SHCS BLK ZN                 | 4        |