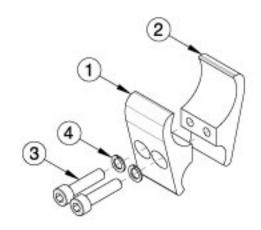

## Rogue2 Wheel Lock Clamps

| Item Number  | Part Number | Description                                                                                                                                         | Quantity |
|--------------|-------------|-----------------------------------------------------------------------------------------------------------------------------------------------------|----------|
| 1a, 2a, 3, 4 | 501001      | Wheel Lock Clamp Assembly, Rigid, Standard  Used with Under Seat Scissor Lock, Short Thro Scissor                                                   | 1        |
|              |             | Lock and Low Profile Scissor Lock,                                                                                                                  |          |
| 1b, 2b, 3, 4 | 501002      | Wheel Lock Clamp Assembly, Rigid, Modified                                                                                                          | 1        |
|              |             | Used with Push to Lock, Push to Lock (Flush Mount), Pull to Lock, Push to Lock w/ Extension Handle, Pull to Lock w/ Extension Handle and Grade Aids |          |
| 1a           | 000376      | Clamp Top 1.375" Rigid                                                                                                                              | 1        |
|              |             | Used with Under Seat Scissor Lock, Short Thro Scissor<br>Lock and Low Profile Scissor Lock                                                          |          |
| 1b           | 000461      | Clamp Top 1.375" Modified Rigid                                                                                                                     | 1        |
|              |             | Used with Push to Lock, Push to Lock (Flush Mount), Pull to Lock, Push to Lock w/ Extension Handle, Pull to Lock w/ Extension Handle and Grade Aids |          |
| 2a           | 000377      | Clamp Bottom 1.375" Rigid                                                                                                                           | 1        |
|              |             | Used with Under Seat Scissor Lock, Short Thro Scissor<br>Lock and Low Profile Scissor Lock                                                          |          |
| 2b           | 000967      | Clamp Bottom 1.375" Extended Rigid                                                                                                                  | 1        |
|              |             | Used with Push to Lock, Push to Lock (Flush Mount), Pull to Lock, Push to Lock w/ Extension Handle, Pull to Lock w/ Extension Handle and Grade Aids |          |
| 3            | 100780      | M6 x 25 SHCS ZC                                                                                                                                     | 2        |
| 4            | 101835      | M6 Lock Washer Blk Zn                                                                                                                               | 2        |