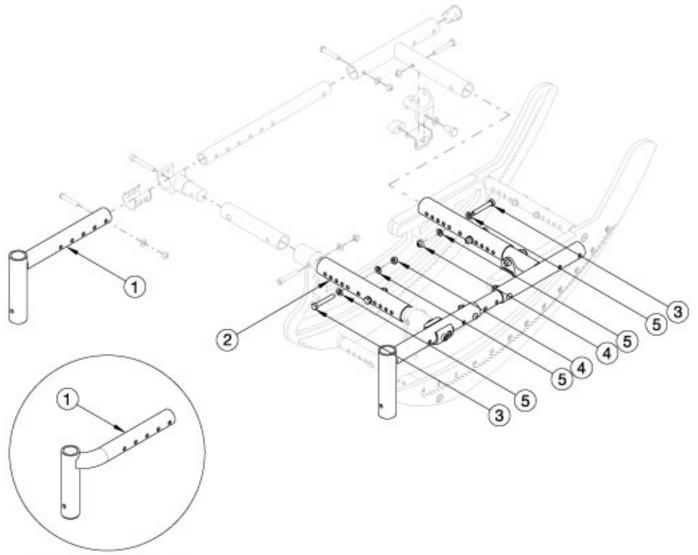

## Focus CR Seat Frame - Growth

Offset seat tube (1d-1i)

Has your seat width and/or depth changed? Will your current base strut and seat tube work? If not, please select accordingly.

| Item Number | Part Number | Description                                       | Quantity |
|-------------|-------------|---------------------------------------------------|----------|
| 1a          | 001038      | Seat Tube Weld Front Short TILT                   | 2        |
|             |             | Accommodates 14" - 18" Depths                     |          |
| 1b          | 001039      | Seat Tube Weld Front Medium TILT                  | 2        |
|             |             | Accommodates 16" - 20" Depths                     |          |
| 1c          | 001040      | Seat Tube Weld Front Long HD                      | 2        |
|             |             | Accommodates 18" - 22" Depths                     |          |
| 1d          | 001046      | Seat Tube Weld Front Offset Right Short TILT      | 1        |
|             |             | Accommodates 14" - 18" Depths with Offset Hangers |          |

| Item Number | Part Number | Description                                                                                         | Quantity |
|-------------|-------------|-----------------------------------------------------------------------------------------------------|----------|
| 1e          | 001047      | Seat Tube Weld Front Offset Right Medium TILT<br>Accommodates 16" - 20" Depths with Offset Hangers  | 1        |
| 1f          | 001048      | Seat Tube Weld Front Offset Right Long HD TILT<br>Accommodates 18" - 22" Depths with Offset Hangers | 1        |
| 1g          | 001049      | Seat Tube Weld Front Offset Left Short TILT<br>Accommodates 14" - 18" Depths with Offset Hangers    | 1        |
| 1h          | 001050      | Seat Tube Weld Front Offset Left Medium TILT<br>Accommodates 16" - 20" Depths with Offset Hangers   | 1        |
| 1i          | 001051      | Seat Tube Weld Front Offset Left Long HD TILT<br>Accommodates 18" - 22" Depths with Offset Hangers  | 1        |
| 2a          | 001011      | Growth Strut, Base, Small Tilt<br>Accommodates 14" - 18" Widths                                     | 2        |
| 2b          | 001012      | Growth Strut, Base, Medium Tilt<br>Accommodates 16" - 20" Widths                                    | 2        |
| 2c          | 001013      | Growth Strut, Base, Large Tilt<br>Accommodates 18" - 22" Widths                                     | 2        |
| 2d          | 112005      | Growth Strut, Base, X-Large Tilt<br>Accommodates 20" - 24" Widths                                   | 2        |
| 2a, 3, 4, 5 | 501126      | Seat Frame Strut Assm Small Focus<br>Accommodates 14" - 18" Widths                                  | 1        |
| 2b, 3, 4, 5 | 501127      | Seat Frame Strut Assm Medium Focus<br>Accommodates 16" - 20" Widths                                 | 1        |
| 2c, 3, 4, 5 | 501128      | Seat Frame Strut Assm Large Focus<br>Accommodates 18" - 22" Widths                                  | 1        |
| 2d, 3, 4, 5 | 114276      | Seat Frame Strut Assm X-Large Focus<br>Accommodates 20" - 24" Widths                                | 1        |