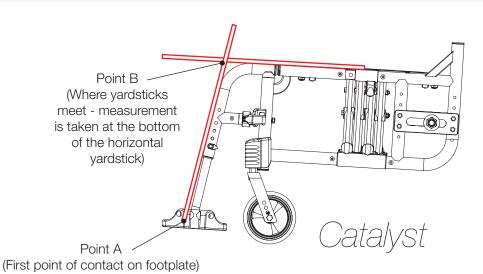

Distance between Point A and Point B = Footplate Length

NOTE: The yardstick on the top plane of the hanger must lie flat against hanger. The yardstick going from the footplate to the second yardstick must be square against the hanger tube.