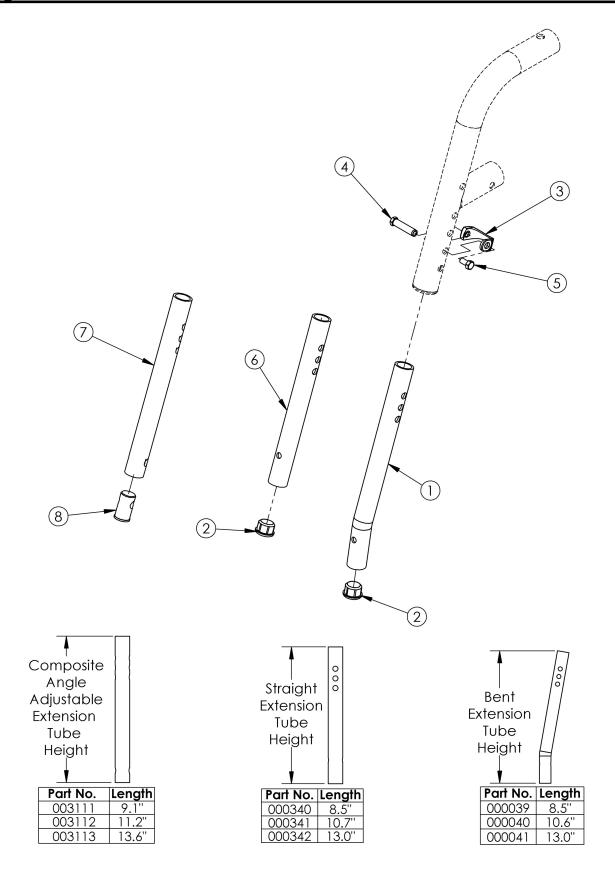

## **Hanger Extension Tubes**

If hangers are being quoted/ordered in addition to extension tubes, fasteners (#3, #4, #5) are already included with the full hanger assemblies (Reference the 60,70,80,90 degree hanger pages).

| Item Number | Part Number | Description                                                                                                                                                                        | Quantity |
|-------------|-------------|------------------------------------------------------------------------------------------------------------------------------------------------------------------------------------|----------|
| 6a          | 000340      | Hanger Extension Tube Straight Short                                                                                                                                               | 1        |
|             |             | Use with 80° extension tube hangers or 80° fixed front frames with Composite footplates or Aluminum Angle Adjustable footplates.                                                   |          |
| 6b          | 000341      | Hanger Extension Tube Straight Medium                                                                                                                                              | 1        |
|             |             | Use with 80° extension tube hangers or 80° fixed front frames with Composite footplates or Aluminum Angle Adjustable footplates.                                                   |          |
| 6c          | 000342      | Hanger Extension Tube Straight Long                                                                                                                                                | 1        |
|             |             | Use with 80° extension tube hangers or 80° fixed front frames with Composite footplates or Aluminum Angle Adjustable footplates.                                                   |          |
| 6a, 2       | 502220      | Short Hanger Extension Tube Straight w/ Plug                                                                                                                                       | 1        |
| 6b, 2       | 502221      | Medium Hanger Extension Tube Straight w/ Plug                                                                                                                                      | 1        |
| 6c, 2       | 502222      | Long Hanger Extension Tube Straight w/ Plug                                                                                                                                        | 1        |
| 6a, 2 - 5   | 502226      | Short Hanger Extension Tube Straight w/ Plug and Fasteners                                                                                                                         | 1        |
| 6b, 2 - 5   | 502227      | Medium Hanger Extension Tube Straight w/ Plug and Fasteners                                                                                                                        | 1        |
| 6c, 2 - 5   | 502228      | Long Hanger Extension Tube Straight w/ Plug and Fasteners                                                                                                                          | 1        |
| 1a          | 000039      | Hanger Extension Tube Bent Short                                                                                                                                                   | 1        |
|             |             | Use with 60° or 70° extension tube hangers or 70° fixed front frames with Composite footplates or Aluminum Angle Adjustable footplates. Used with the one piece flip up footplate. |          |
| 1b          | 000040      | Hanger Extension Tube Bent Medium                                                                                                                                                  | 1        |
|             |             | Use with 60° or 70° extension tube hangers or 70° fixed front frames with Composite footplates or Aluminum Angle Adjustable footplates. Used with the one piece flip up footplate. |          |
| 1c          | 000041      | Hanger Extension Tube Bent Long                                                                                                                                                    | 1        |
|             |             | Use with 60° or 70° extension tube hangers or 70° fixed front frames with Composite footplates or Aluminum Angle Adjustable footplates. Used with the one piece flip up footplate. |          |
| 1a, 2       | 502217      | Short Hanger Extension Tube Bent w/ Plug                                                                                                                                           | 1        |
| 1b, 2       | 502218      | Medium Hanger Extension Tube Bent w/ Plug                                                                                                                                          | 1        |
| 1c, 2       | 502219      | Long Hanger Extension Tube Bent w/ Plug                                                                                                                                            | 1        |
| 1a, 2 - 5   | 502223      | Short Hanger Extension Tube Bent w/ Plug and Fasteners                                                                                                                             | 1        |
| 1b, 2 - 5   | 502224      | Medium Hanger Extension Tube Bent w/ Plug and Fasteners                                                                                                                            | 1        |

| Item Number | Part Number | Description                                                                                              | Quantity |
|-------------|-------------|----------------------------------------------------------------------------------------------------------|----------|
| 1c, 2 - 5   | 502225      | Long Hanger Extension Tube Bent w/ Plug and Fasteners                                                    | 1        |
| 7a          | 003111      | Hanger Extension Tube Composite Angle Adjustable Short  Use with Composite Angle Adjustable footplates.  | 1        |
| 7b          | 003112      | Hanger Extension Tube Composite Angle Adjustable Medium  Use with Composite Angle Adjustable footplates. | 1        |
| 7c          | 003113      | Hanger Extension Tube Composite Angle Adjustable Long  Use with Composite Angle Adjustable footplates.   | 1        |
| 7a, 8       | 503031      | Short Composite Angle Adjustable Extension Tube w/ Plug                                                  | 1        |
| 7b, 8       | 503032      | Medium Composite Angle Adjustable Extension Tube w/ Plug                                                 | 1        |
| 7c, 8       | 503033      | Long Composite Angle Adjustable Extension Tube w/ Plug                                                   | 1        |
| 7a, 3-5, 8  | 503034      | Short Composite Angle Adjustable Extension Tube w/ Plug and Fasteners                                    | 1        |
| 7b, 3-5, 8  | 503035      | Medium Composite Angle Adjustable Extension Tube w/ Plug and Fasteners                                   | 1        |
| 7c, 3-5, 8  | 503036      | Long Composite Angle Adjustable Extension Tube w/ Plug and Fasteners                                     | 1        |
| 2           | 100638      | Tube End Plug 3/4"                                                                                       | 1        |
| 3           | 000988      | Fastener Retainer                                                                                        | 1        |
| 4           | 000987      | Threaded Fastener                                                                                        | 1        |
| 5           | 200427      | M5 x 10 CLS8.8 HHCS ZC w/Patch DIN933                                                                    | 1        |
| 8           | 003161      | Footplate Plug for Composite Angle Adjustable Footplate Extension Tube                                   | 1        |