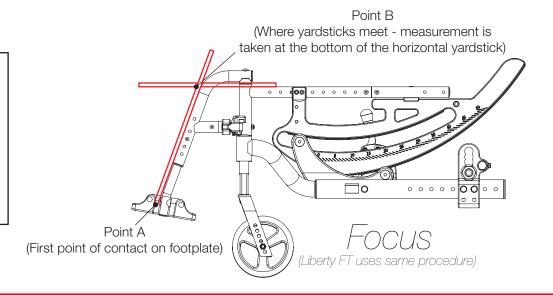

## Footplate Length Measuring Guide

Distance between Point A and Point B = Footplate Length

NOTE: The yardstick on the top plane of the seat frame must lie flat against frame. The yardstick going from the footplate to the second yardstick must be square against the hanger tube.