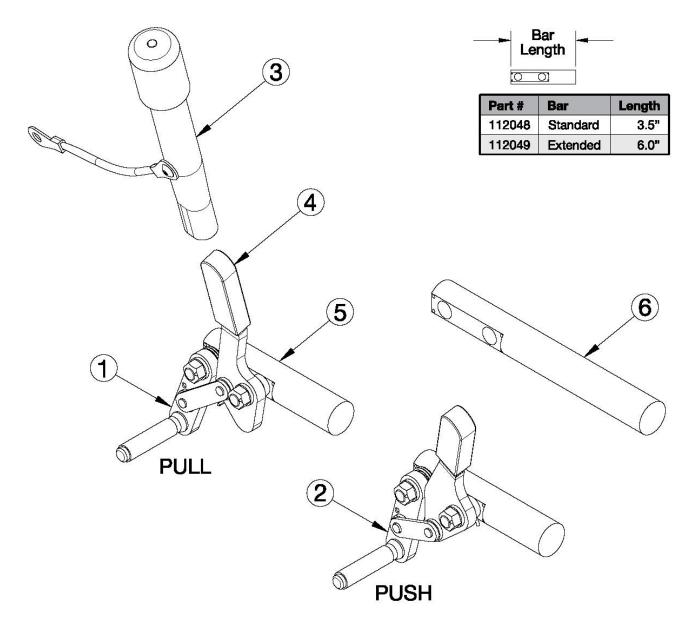

## **Push and Pull to Lock Wheel Locks**

This style wheel lock launched November 2021 Ethos: if adding Wheel Locks to a chair, new Front ISO Towers are required

| Item Number | Part Number | Description                                                                                 | Quantity |
|-------------|-------------|---------------------------------------------------------------------------------------------|----------|
| 1a, 4, 5    | 115305      | Wheel Lock Assembly, Pull, Right with Instruction  Replaced part number 503207              | 1        |
| 1b, 4, 5    | 115306      | Wheel Lock Assembly, Pull, Left with Instruction  Replaced part number 503208               | 1        |
| 1a, 3-5     | 115309      | Wheel Lock Assembly, Pull w/ Extension, Right with Instruction  Replaced part number 503211 | 1        |
| 1b, 3-5     | 115310      | Wheel Lock Assembly, Pull w/ Extension, Left with Instruction                               | 1        |

| Item Number | Part Number | Description                                                                                                                                                 | Quantity |
|-------------|-------------|-------------------------------------------------------------------------------------------------------------------------------------------------------------|----------|
|             |             | Replaced part number 503212                                                                                                                                 |          |
| 2a, 4, 5    | 115308      | Wheel Lock Assembly, Push, Right with Instruction  Replaced part number 503206                                                                              | 1        |
| 2b, 4, 5    | 115307      | Wheel Lock Assembly, Push, Left with Instruction  Replaced part number 503205                                                                               | 1        |
| 2a, 3-5     | 115311      | Wheel Lock Assembly, Push w/ Extension, Right with Instruction  Replaced part number 503209                                                                 | 1        |
| 2b, 3-5     | 115312      | Wheel Lock Assembly, Push w/ Extension, Left with Instruction  Replaced part number 503210                                                                  | 1        |
| 3           | 112804      | Wheel Lock Extension 6" long extension. Use this part number when replacing an extension on a wheel lock that already has one.                              | 1        |
| 3           | 115610      | Wheel Lock Extension with Bushing 6" long extension. Use this part number when adding an extension to a wheel lock that does not already have an extension. | 1        |
| 4           | 111247      | Wheel Lock Cover Plastic                                                                                                                                    | 1        |
| 6           | 112049      | Wheel Lock Mount Bar Extended  Used as needed. This wheel lock bar is not compatible with the push or pull to lock wheel locks on a discontinued page.      | 1        |