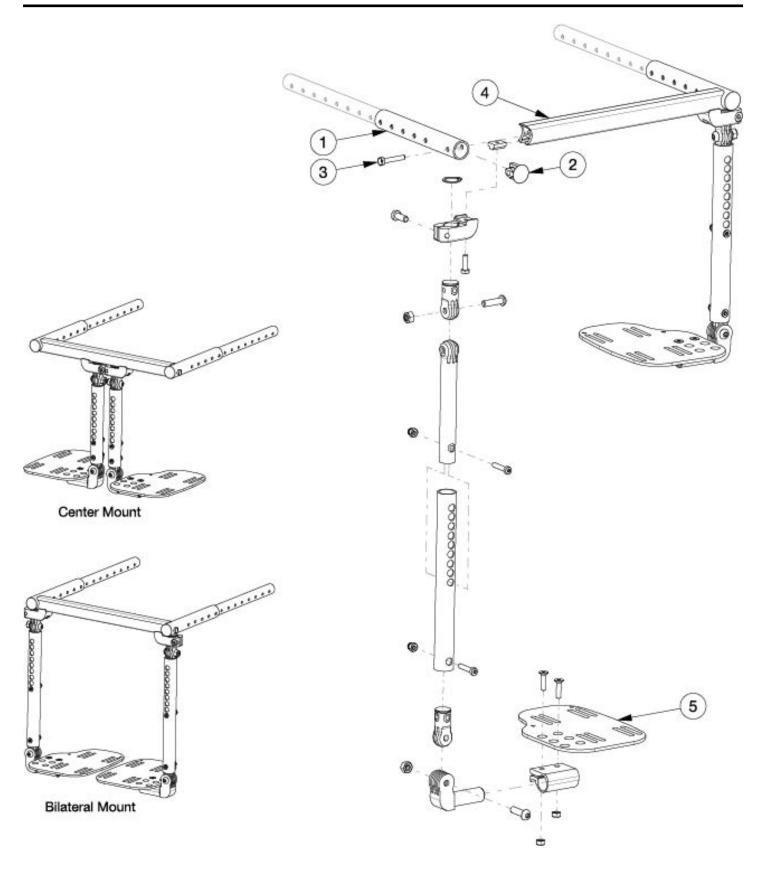

## **Contracture Footrest - Growth**

Has your width changed? Will your footplates (#5) accommodate your new width? If no, please select the appropriate footplates. New contracture mount rails are always required with any width changes. Has your depth changed? Will your existing seat tubes accommodate your new depth? If no, please select the appropriate seat tubes.

| Item Number | Part Number | Description                                                                                      | Quantity |
|-------------|-------------|--------------------------------------------------------------------------------------------------|----------|
| 1a, 2, 3    | 109290      | Seat Tube, Contracture, Short with Plug  Accommodates Depths 12"-16" (Flip) and 14"-18" (Focus)  | 1        |
| 1b, 2, 3    | 109291      | Seat Tube, Contracture, Medium with Plug  Accommodates Depths 14"-18" (Flip) and 16"-20" (Focus) | 1        |
| 1c, 2, 3    | 109292      | Seat Tube, Contracture, Long with Plug  Accommodates Depths 16"-20" (Flip) and 18"-22" (Focus)   | 1        |
| 4a          | 003780      | Mount Rail, Contracture, 10W                                                                     | 1        |
| 4b          | 003781      | Mount Rail, Contracture, 11W                                                                     | 1        |
| 4c          | 003782      | Mount Rail, Contracture, 12W                                                                     | 1        |
| 4d          | 003783      | Mount Rail, Contracture, 13W                                                                     | 1        |
| 4e          | 003784      | Mount Rail, Contracture, 14W                                                                     | 1        |
| 4f          | 003785      | Mount Rail, Contracture, 15W                                                                     | 1        |
| 4g          | 003786      | Mount Rail, Contracture, 16W                                                                     | 1        |
| 4h          | 003787      | Mount Rail, Contracture, 17W                                                                     | 1        |
| 4i          | 003788      | Mount Rail, Contracture, 18W                                                                     | 1        |
| 4j          | 003789      | Mount Rail, Contracture, 19W                                                                     | 1        |
| 4k          | 003790      | Mount Rail, Contracture, 20W                                                                     | 1        |
| 41          | 003791      | Mount Rail, Contracture, 21W                                                                     | 1        |
| 4m          | 003792      | Mount Rail, Contracture, 22W                                                                     | 1        |
| 4n          | 112562      | Mount Rail, Contracture, 23W                                                                     | 1        |
| 40          | 112563      | Mount Rail, Contracture, 24W                                                                     | 1        |
| 5a          | 001304      | Footplate Angle Adjustable 10-11" Wide CAT/TILT Left                                             | 1        |
| 5b          | 001305      | Footplate Angle Adjustable 10-11" Wide CAT/TILT Right                                            | 1        |
| 5c          | 001306      | Footplate Angle Adjustable 12-13" Wide CAT/TILT Left                                             | 1        |
| 5d          | 001307      | Footplate Angle Adjustable 12-13" Wide CAT/TILT Right                                            | 1        |
| 5e          | 000105      | Footplate Angle Adjustable 14-15" Wide CAT/TILT Left (Std ELR Right)                             | 1        |
| 5f          | 000106      | Footplate Angle Adjustable 14-15" Wide CAT/TILT Right (Std ELR Left)                             | 1        |

| Item Number | Part Number | Description                                                          | Quantity |
|-------------|-------------|----------------------------------------------------------------------|----------|
| 5g          | 000107      | Footplate Angle Adjustable 16-17" Wide CAT/TILT Left (Std ELR Right) | 1        |
| 5h          | 000108      | Footplate Angle Adjustable 16-17" Wide CAT/TILT Right (Std ELR Left) | 1        |
| 5i          | 000109      | Footplate Angle Adjustable 18-24" Wide CAT/TILT Left (Std ELR Right) | 1        |
| 5j          | 000110      | Footplate Angle Adjustable 18-24" Wide CAT/TILT Right (Std ELR Left) | 1        |