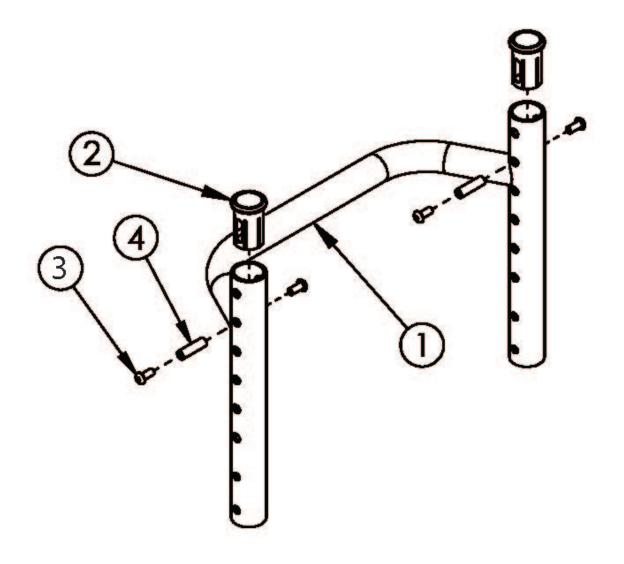

| Item Number | Part Number | Description                                                                                                                                                           | Quantity | Retail   |
|-------------|-------------|-----------------------------------------------------------------------------------------------------------------------------------------------------------------------|----------|----------|
|             |             | Used with standard push handles, low push handles or omit<br>push handles in any back height range or used with fold<br>down push handles with tall back height range |          |          |
| 1t          | 108680      | Rigid Backrest, 6.063", 20" Wide<br>Used with fold down push handles with short back height<br>range                                                                  | 1        | \$125.12 |
| 1u          | 108667      | Rigid Backrest, 7.063", 20" Wide<br>Used with fold down push handles with medium back height<br>range                                                                 | 1        | \$125.12 |
| 2           | 000034      | Sleeve 3/4" x 1 1/2"                                                                                                                                                  | 2        | \$3.59   |
| 3           | 100669      | M5 x 10 BTN SHCS BLKZC w/Patch                                                                                                                                        | 4        | \$1.55   |
| 4           | 000073      | M5 x 24 Threaded Barrel                                                                                                                                               | 2        | \$3.71   |