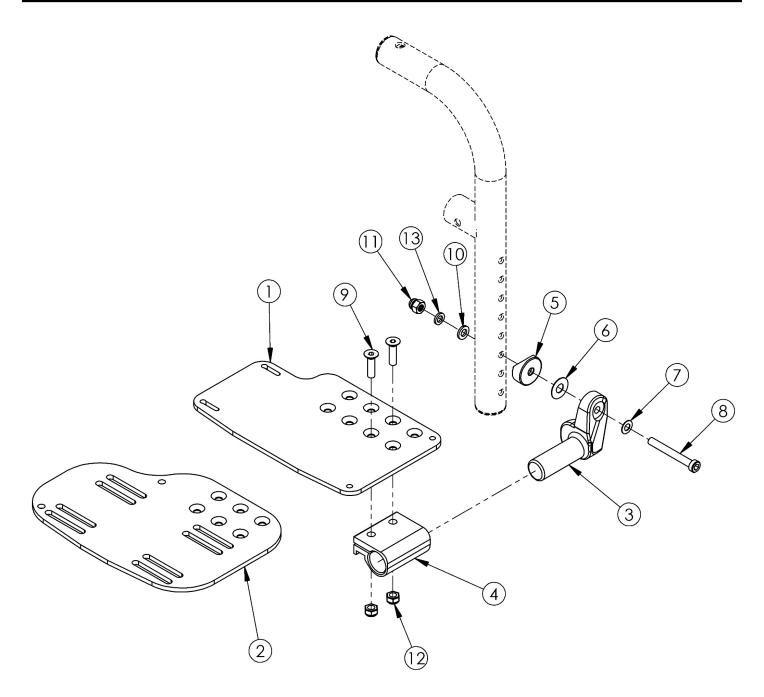

## **Angle Adjustable Footplate - Front Mount**

Sizes for footplates/assemblies are based on seat width with straight frame; if Tilt chair has Offset Frame, add 2" to seat width

| Item Number  | Part Number | Description                                                          | Quantity |
|--------------|-------------|----------------------------------------------------------------------|----------|
| 3b, 4-13     | 502214      | Footplate Hardware Kit Angle Adjustable for Front Mount Hanger Left  | 1        |
| 3a, 4-13     | 502215      | Footplate Hardware Kit Angle Adjustable for Front Mount Hanger Right | 1        |
| 3a, 3b, 4-13 | 502216      | Footplate Hardware Kit Angle Adjustable for Front Mount Hanger Pair  | 1        |

| Item Number             | Part Number | Description                                                                                                                                         | Quantity |
|-------------------------|-------------|-----------------------------------------------------------------------------------------------------------------------------------------------------|----------|
| 1a, 3b, 4-13            | 500610      | Footplate Angle Adjustable Front Mount<br>Assembly 10-11 Wide Left                                                                                  | 1        |
| 1b, 3a, 4-13            | 500611      | Footplate Angle Adjustable Front Mount Assembly 10-11 Wide Right                                                                                    | 1        |
| 1a, 1b, 3a, 3b,<br>4-13 | 500612      | Footplate Angle Adjustable Front Mount<br>Assembly 10-11 Wide Pair                                                                                  | 1        |
| 1c, 3b, 4-13            | 500607      | Footplate Angle Adjustable Front Mount<br>Assembly 12-13 Wide Left                                                                                  | 1        |
| 1d, 3a, 4-13            | 500608      | Footplate Angle Adjustable Front Mount<br>Assembly 12-13 Wide Right                                                                                 | 1        |
| 1c 1d, 3a, 3b,<br>4-13  | 500609      | Footplate Angle Adjustable Front Mount Assembly 12-13 Wide Pair                                                                                     | 1        |
| 2a, 3b, 4-13            | 501055      | Footplate Angle Adjustable Front Mount<br>Assembly 14-15 Wide Left                                                                                  | 1        |
| 2b, 3a, 4-13            | 501056      | Footplate Angle Adjustable Front Mount<br>Assembly 14-15 Wide Right                                                                                 | 1        |
| 2a, 2b, 3a, 3b,<br>4-13 | 501057      | Footplate Angle Adjustable Front Mount<br>Assembly 14-15 Wide Pair                                                                                  | 1        |
| 2c, 3b, 4-13            | 501058      | Footplate Angle Adjustable Front Mount<br>Assembly 16-17 Wide Left                                                                                  | 1        |
| 2d, 3a, 4-13            | 501059      | Footplate Angle Adjustable Front Mount<br>Assembly 16-17 Wide Right                                                                                 | 1        |
| 2c, 2d, 3a, 3b,<br>4-13 | 501060      | Footplate Angle Adjustable Front Mount Assembly 16-17 Wide Pair                                                                                     | 1        |
| 2e, 3b, 4-13            | 501061      | Footplate Angle Adjustable Front Mount<br>Assembly 18-24 Wide Left                                                                                  | 1        |
| 2f, 3a, 4-13            | 501062      | Footplate Angle Adjustable Front Mount Assembly 18-24 Wide Right                                                                                    | 1        |
| 2e, 2f, 3a, 3b,<br>4-13 | 501063      | Footplate Angle Adjustable Front Mount<br>Assembly 18-24 Wide Pair                                                                                  | 1        |
| 2a, 3b, 4-13            | 502205      | Footplate Kit Angle Adjustable w/ Heel Loop for Front Mount Hanger 14-15 Wide Left  Heel Loop with attaching hardware is included but not pictured  | 1        |
| 2b, 3a, 4-13            | 502206      | Footplate Kit Angle Adjustable w/ Heel Loop for Front Mount Hanger 14-15 Wide Right  Heel Loop with attaching hardware is included but not pictured | 1        |
| 2a, 2b, 3a, 3b,<br>4-13 | 502207      | Footplate Kit Angle Adjustable w/ Heel Loop for Front Mount Hanger 14-15 Wide Pair  Heel Loop with attaching hardware is included but not pictured  | 1        |
| 2c, 3b, 4-13            | 502208      | Footplate Kit Angle Adjustable w/ Heel Loop for Front Mount Hanger 16-17 Wide Left  Heel Loop with attaching hardware is included but not pictured  | 1        |
| 2d, 3a, 4-13            | 502209      | Footplate Kit Angle Adjustable w/ Heel Loop for Front Mount Hanger 16-17 Wide Right  Heel Loop with attaching hardware is included but not pictured | 1        |
| 2c, 2d, 3a, 3b,<br>4-13 | 502210      | Footplate Kit Angle Adjustable w/ Heel Loop for Front Mount Hanger 16-17 Wide Pair  Heel Loop with attaching hardware is included but not pictured  | 1        |
| 2e, 3b, 4-13            | 502211      | Footplate Kit Angle Adjustable w/ Heel Loop for Front Mount Hanger 18-24 Wide Left                                                                  | 1        |

| Part Number | Description                                                                                                                                                                            | Quantity                                                                                                                                                                                                                                                                                                                                                                                                                                                                                                                                                                                                                                                                                                                                                                                                                                                                                                                                                                                                                                                                                                                                                                                                                                                                                                                                                                                                                                                                                                                                                                                                                                                                                                                                                                                                                                                                                                                                                                                                                                |
|-------------|----------------------------------------------------------------------------------------------------------------------------------------------------------------------------------------|-----------------------------------------------------------------------------------------------------------------------------------------------------------------------------------------------------------------------------------------------------------------------------------------------------------------------------------------------------------------------------------------------------------------------------------------------------------------------------------------------------------------------------------------------------------------------------------------------------------------------------------------------------------------------------------------------------------------------------------------------------------------------------------------------------------------------------------------------------------------------------------------------------------------------------------------------------------------------------------------------------------------------------------------------------------------------------------------------------------------------------------------------------------------------------------------------------------------------------------------------------------------------------------------------------------------------------------------------------------------------------------------------------------------------------------------------------------------------------------------------------------------------------------------------------------------------------------------------------------------------------------------------------------------------------------------------------------------------------------------------------------------------------------------------------------------------------------------------------------------------------------------------------------------------------------------------------------------------------------------------------------------------------------------|
|             | Heel Loop with attaching hardware is included but not pictured                                                                                                                         |                                                                                                                                                                                                                                                                                                                                                                                                                                                                                                                                                                                                                                                                                                                                                                                                                                                                                                                                                                                                                                                                                                                                                                                                                                                                                                                                                                                                                                                                                                                                                                                                                                                                                                                                                                                                                                                                                                                                                                                                                                         |
| 502212      | Footplate Kit Angle Adjustable w/ Heel Loop for Front Mount Hanger 18-24 Wide Right                                                                                                    | 1                                                                                                                                                                                                                                                                                                                                                                                                                                                                                                                                                                                                                                                                                                                                                                                                                                                                                                                                                                                                                                                                                                                                                                                                                                                                                                                                                                                                                                                                                                                                                                                                                                                                                                                                                                                                                                                                                                                                                                                                                                       |
|             | Heel Loop with attaching hardware is included but not pictured                                                                                                                         |                                                                                                                                                                                                                                                                                                                                                                                                                                                                                                                                                                                                                                                                                                                                                                                                                                                                                                                                                                                                                                                                                                                                                                                                                                                                                                                                                                                                                                                                                                                                                                                                                                                                                                                                                                                                                                                                                                                                                                                                                                         |
| 502213      | Footplate Kit Angle Adjustable w/ Heel Loop for Front Mount Hanger 18-24 Wide Pair                                                                                                     | 1                                                                                                                                                                                                                                                                                                                                                                                                                                                                                                                                                                                                                                                                                                                                                                                                                                                                                                                                                                                                                                                                                                                                                                                                                                                                                                                                                                                                                                                                                                                                                                                                                                                                                                                                                                                                                                                                                                                                                                                                                                       |
|             | Heel Loop with attaching hardware is included but not pictured                                                                                                                         |                                                                                                                                                                                                                                                                                                                                                                                                                                                                                                                                                                                                                                                                                                                                                                                                                                                                                                                                                                                                                                                                                                                                                                                                                                                                                                                                                                                                                                                                                                                                                                                                                                                                                                                                                                                                                                                                                                                                                                                                                                         |
| 001304      | Footplate Angle Adjustable 10-11" Wide CAT/TILT Left                                                                                                                                   | 1                                                                                                                                                                                                                                                                                                                                                                                                                                                                                                                                                                                                                                                                                                                                                                                                                                                                                                                                                                                                                                                                                                                                                                                                                                                                                                                                                                                                                                                                                                                                                                                                                                                                                                                                                                                                                                                                                                                                                                                                                                       |
| 001305      | Footplate Angle Adjustable 10-11" Wide CAT/TILT Right                                                                                                                                  | 1                                                                                                                                                                                                                                                                                                                                                                                                                                                                                                                                                                                                                                                                                                                                                                                                                                                                                                                                                                                                                                                                                                                                                                                                                                                                                                                                                                                                                                                                                                                                                                                                                                                                                                                                                                                                                                                                                                                                                                                                                                       |
| 001306      | Footplate Angle Adjustable 12-13" Wide CAT/TILT Left                                                                                                                                   | 1                                                                                                                                                                                                                                                                                                                                                                                                                                                                                                                                                                                                                                                                                                                                                                                                                                                                                                                                                                                                                                                                                                                                                                                                                                                                                                                                                                                                                                                                                                                                                                                                                                                                                                                                                                                                                                                                                                                                                                                                                                       |
| 001307      | Footplate Angle Adjustable 12-13" Wide CAT/TILT Right                                                                                                                                  | 1                                                                                                                                                                                                                                                                                                                                                                                                                                                                                                                                                                                                                                                                                                                                                                                                                                                                                                                                                                                                                                                                                                                                                                                                                                                                                                                                                                                                                                                                                                                                                                                                                                                                                                                                                                                                                                                                                                                                                                                                                                       |
| 000105      | Footplate Angle Adjustable 14-15" Wide CAT/TILT Left (Std ELR Right)                                                                                                                   | 1                                                                                                                                                                                                                                                                                                                                                                                                                                                                                                                                                                                                                                                                                                                                                                                                                                                                                                                                                                                                                                                                                                                                                                                                                                                                                                                                                                                                                                                                                                                                                                                                                                                                                                                                                                                                                                                                                                                                                                                                                                       |
| 000106      | Footplate Angle Adjustable 14-15" Wide CAT/TILT Right (Std ELR Left)                                                                                                                   | 1                                                                                                                                                                                                                                                                                                                                                                                                                                                                                                                                                                                                                                                                                                                                                                                                                                                                                                                                                                                                                                                                                                                                                                                                                                                                                                                                                                                                                                                                                                                                                                                                                                                                                                                                                                                                                                                                                                                                                                                                                                       |
| 000107      | Footplate Angle Adjustable 16-17" Wide CAT/TILT Left (Std ELR Right)                                                                                                                   | 1                                                                                                                                                                                                                                                                                                                                                                                                                                                                                                                                                                                                                                                                                                                                                                                                                                                                                                                                                                                                                                                                                                                                                                                                                                                                                                                                                                                                                                                                                                                                                                                                                                                                                                                                                                                                                                                                                                                                                                                                                                       |
| 000108      | Footplate Angle Adjustable 16-17" Wide CAT/TILT Right (Std ELR Left)                                                                                                                   | 1                                                                                                                                                                                                                                                                                                                                                                                                                                                                                                                                                                                                                                                                                                                                                                                                                                                                                                                                                                                                                                                                                                                                                                                                                                                                                                                                                                                                                                                                                                                                                                                                                                                                                                                                                                                                                                                                                                                                                                                                                                       |
| 000109      | Footplate Angle Adjustable 18-24" Wide CAT/TILT Left (Std ELR Right)                                                                                                                   | 1                                                                                                                                                                                                                                                                                                                                                                                                                                                                                                                                                                                                                                                                                                                                                                                                                                                                                                                                                                                                                                                                                                                                                                                                                                                                                                                                                                                                                                                                                                                                                                                                                                                                                                                                                                                                                                                                                                                                                                                                                                       |
| 000110      | Footplate Angle Adjustable 18-24" Wide CAT/TILT Right (Std ELR Left)                                                                                                                   | 1                                                                                                                                                                                                                                                                                                                                                                                                                                                                                                                                                                                                                                                                                                                                                                                                                                                                                                                                                                                                                                                                                                                                                                                                                                                                                                                                                                                                                                                                                                                                                                                                                                                                                                                                                                                                                                                                                                                                                                                                                                       |
| 000048      | Footplate Angle Adj Casting 1" Right                                                                                                                                                   | 1                                                                                                                                                                                                                                                                                                                                                                                                                                                                                                                                                                                                                                                                                                                                                                                                                                                                                                                                                                                                                                                                                                                                                                                                                                                                                                                                                                                                                                                                                                                                                                                                                                                                                                                                                                                                                                                                                                                                                                                                                                       |
| 000050      | Footplate Angle Adj Casting 1" Left                                                                                                                                                    | 1                                                                                                                                                                                                                                                                                                                                                                                                                                                                                                                                                                                                                                                                                                                                                                                                                                                                                                                                                                                                                                                                                                                                                                                                                                                                                                                                                                                                                                                                                                                                                                                                                                                                                                                                                                                                                                                                                                                                                                                                                                       |
| 100502      | Angle Adj Footplate Clamp 2"                                                                                                                                                           | 1                                                                                                                                                                                                                                                                                                                                                                                                                                                                                                                                                                                                                                                                                                                                                                                                                                                                                                                                                                                                                                                                                                                                                                                                                                                                                                                                                                                                                                                                                                                                                                                                                                                                                                                                                                                                                                                                                                                                                                                                                                       |
| 000055      | Saddle 1"                                                                                                                                                                              | 1                                                                                                                                                                                                                                                                                                                                                                                                                                                                                                                                                                                                                                                                                                                                                                                                                                                                                                                                                                                                                                                                                                                                                                                                                                                                                                                                                                                                                                                                                                                                                                                                                                                                                                                                                                                                                                                                                                                                                                                                                                       |
| 000428      | Wear Washer                                                                                                                                                                            | 1                                                                                                                                                                                                                                                                                                                                                                                                                                                                                                                                                                                                                                                                                                                                                                                                                                                                                                                                                                                                                                                                                                                                                                                                                                                                                                                                                                                                                                                                                                                                                                                                                                                                                                                                                                                                                                                                                                                                                                                                                                       |
| 101455      | M6 Belleville Washer (.252 x .551 x .050)                                                                                                                                              | 1                                                                                                                                                                                                                                                                                                                                                                                                                                                                                                                                                                                                                                                                                                                                                                                                                                                                                                                                                                                                                                                                                                                                                                                                                                                                                                                                                                                                                                                                                                                                                                                                                                                                                                                                                                                                                                                                                                                                                                                                                                       |
| 101124      | M6 x 50 Low SHCS BLK ZC                                                                                                                                                                | 1                                                                                                                                                                                                                                                                                                                                                                                                                                                                                                                                                                                                                                                                                                                                                                                                                                                                                                                                                                                                                                                                                                                                                                                                                                                                                                                                                                                                                                                                                                                                                                                                                                                                                                                                                                                                                                                                                                                                                                                                                                       |
| 100662      | M6 x 25 FSHCS BLK ZC                                                                                                                                                                   | 2                                                                                                                                                                                                                                                                                                                                                                                                                                                                                                                                                                                                                                                                                                                                                                                                                                                                                                                                                                                                                                                                                                                                                                                                                                                                                                                                                                                                                                                                                                                                                                                                                                                                                                                                                                                                                                                                                                                                                                                                                                       |
| 100746      | M6 Flat Washer Blk Zn                                                                                                                                                                  | 1                                                                                                                                                                                                                                                                                                                                                                                                                                                                                                                                                                                                                                                                                                                                                                                                                                                                                                                                                                                                                                                                                                                                                                                                                                                                                                                                                                                                                                                                                                                                                                                                                                                                                                                                                                                                                                                                                                                                                                                                                                       |
| 100558      | M6 NYL INS Domed Cap L/N ZC                                                                                                                                                            | 1                                                                                                                                                                                                                                                                                                                                                                                                                                                                                                                                                                                                                                                                                                                                                                                                                                                                                                                                                                                                                                                                                                                                                                                                                                                                                                                                                                                                                                                                                                                                                                                                                                                                                                                                                                                                                                                                                                                                                                                                                                       |
| 100658      | M6 Nylock Nut Blk Zn                                                                                                                                                                   | 2                                                                                                                                                                                                                                                                                                                                                                                                                                                                                                                                                                                                                                                                                                                                                                                                                                                                                                                                                                                                                                                                                                                                                                                                                                                                                                                                                                                                                                                                                                                                                                                                                                                                                                                                                                                                                                                                                                                                                                                                                                       |
| 102072      | Washer Nylon .234 ID x .406 OD x .062 Thick                                                                                                                                            | 1                                                                                                                                                                                                                                                                                                                                                                                                                                                                                                                                                                                                                                                                                                                                                                                                                                                                                                                                                                                                                                                                                                                                                                                                                                                                                                                                                                                                                                                                                                                                                                                                                                                                                                                                                                                                                                                                                                                                                                                                                                       |
|             | 502212  502213  001304  001305  001306  001307  000105  000106  000107  000108  000109  000110  000048  000050  100502  000055  000428  101455  101124  100662  100746  100558  100658 | ### Heel Loop with attaching hardware is included but not pictured  Footplate Kit Angle Adjustable w/ Heel Loop for Front Mount Hanger 18-24 Wide Right Heel Loop with attaching hardware is included but not pictured  Footplate Kit Angle Adjustable w/ Heel Loop for Front Mount Hanger 18-24 Wide Pair Heel Loop with attaching hardware is included but not pictured  Footplate Angle Adjustable 10-11" Wide CAT/TILT Left  Footplate Angle Adjustable 10-11" Wide CAT/TILT Right  Footplate Angle Adjustable 12-13" Wide CAT/TILT Right  Footplate Angle Adjustable 12-13" Wide CAT/TILT Right  Footplate Angle Adjustable 12-13" Wide CAT/TILT Right  Footplate Angle Adjustable 14-15" Wide CAT/TILT Right  Footplate Angle Adjustable 14-15" Wide CAT/TILT Right (Std ELR Right)  Footplate Angle Adjustable 14-15" Wide CAT/TILT Right (Std ELR Right)  Footplate Angle Adjustable 16-17" Wide CAT/TILT Left (Std ELR Right)  Footplate Angle Adjustable 16-17" Wide CAT/TILT Right (Std ELR Right)  Footplate Angle Adjustable 18-24" Wide CAT/TILT Right (Std ELR Right)  Footplate Angle Adjustable 18-24" Wide CAT/TILT Left (Std ELR Right)  Footplate Angle Adjustable 18-24" Wide CAT/TILT Right (Std ELR Left)  Footplate Angle Adjustable 18-24" Wide CAT/TILT Right (Std ELR Left)  Footplate Angle Adjustable 18-24" Wide CAT/TILT Right (Std ELR Left)  Footplate Angle Adjustable 18-24" Wide CAT/TILT Right (Std ELR Left)  Footplate Angle Adjustable 18-24" Wide CAT/TILT Right (Std ELR Left)  Footplate Angle Adjustable 18-24" Wide CAT/TILT Right (Std ELR Left)  Mood48  Footplate Angle Adj Casting 1" Right  Footplate Angle Adjustable 18-24" Wide CAT/TILT Right (Std ELR Left)  Mobble Footplate Angle Adjustable 18-24" Wide CAT/TILT Right (Std ELR Left)  Mood60  Footplate Angle Adjustable 18-24" Wide CAT/TILT Right (Std ELR Left)  Mood62  M6 Relleville Washer (.252 x .551 x .050)  M6 Relleville Washer (.252 x .551 x .050)  M6 Ryl Linx Domed Cap L/N ZC  M6 Ryl Linx Domed Cap L/N ZC |