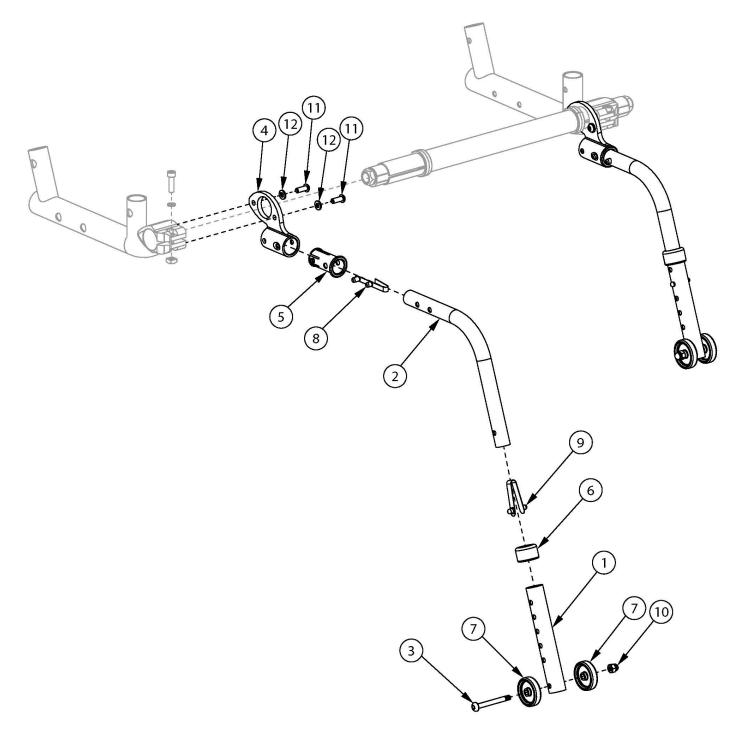

## **Ethos Rear Anti-Tip**

| Item Number | Part Number | Description                                                                                                                                          | Quantity |
|-------------|-------------|------------------------------------------------------------------------------------------------------------------------------------------------------|----------|
| 1, 2a, 3-12 | 108105      | Rear Anti-Tip with Receiver Retrofit Kit, 22"-25" Rear Wheel, Ethos This kit contains a pair of rear Anti-Tips with receivers and attaching hardware | 1        |
| 1, 2b, 3-12 | 108106      | Rear Anti-Tip with Receiver Retrofit Kit, 26" Rear Wheel, Ethos                                                                                      | 1        |

| Item Number    | Part Number | Description                                                                      | Quantity |
|----------------|-------------|----------------------------------------------------------------------------------|----------|
|                |             | This kit contains a pair of rear Anti-Tips with receivers and attaching hardware |          |
| 1, 2a, 3, 6-10 | 108102      | Anti-Tip Assembly 22"-25" Wheel, Ethos                                           | 2        |
| 1, 2b, 3, 6-10 | 108103      | Anti-Tip Assembly 26" Wheel, Ethos                                               | 2        |
| 1, 3, 7, 10    | 119668      | Anti-Tip Lower Assembly                                                          | 2        |
| 4, 5, 11, 12   | 108104      | Rear Anti-Tip Receiver Kit, Ethos                                                | 2        |
| 2a             | 000077      | Anti Tip Tube Upper Medium  Commonly used with 22" - 25" rear wheels             | 2        |
| 2b             | 000078      | Anti Tip Tube Upper Long  Commonly used with 26" rear wheels                     | 2        |
| 4              | 003982      | Standard Anti-Tip Receiver                                                       | 2        |
| 5              | 004187      | Standard Anti Tip Sleeve                                                         | 2        |
| 6              | 004306      | Anti-Tip Anti Rattle Bushing                                                     | 2        |
| 8              | 100533      | Detent Button                                                                    | 2        |
| 9              | 100534      | Detent Button Lower                                                              | 2        |
| 11             | 101721      | M6 X 16 Btn Shcs W/ Patch                                                        | 4        |
| 12             | 101835      | M6 Lock Washer Blk Zn                                                            | 4        |