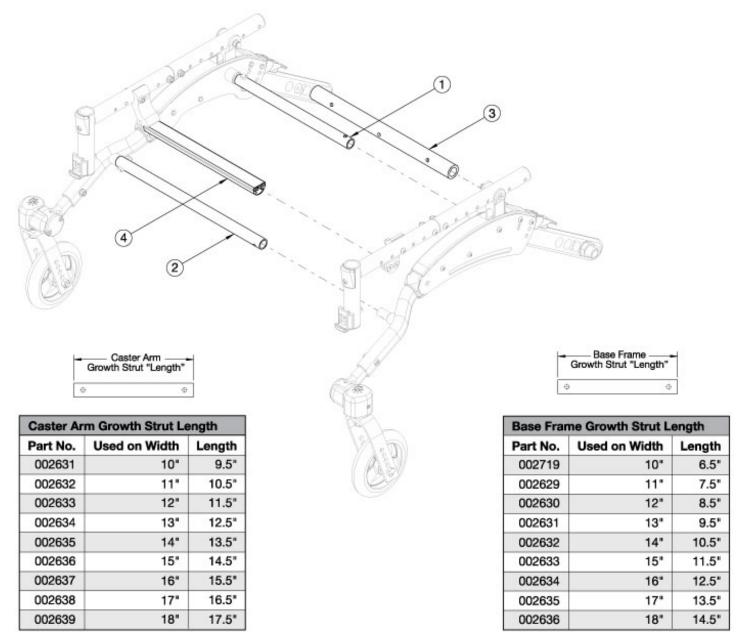

## Flip Strut Kits - Growth

Does your chair configuration contain an attendant foot lock or drum brake? If yes, please disregard these kits and see the specific growth wheel lock pages for the appropriate strut kits.

| Item Number | Part Number | Description             | Quantity |
|-------------|-------------|-------------------------|----------|
| 1-4         | 502859      | Strut Kit 10" Wide Flip | 1        |
| 1-4         | 502860      | Strut Kit 11" Wide Flip | 1        |
| 1-4         | 502861      | Strut Kit 12" Wide Flip | 1        |
| 1-4         | 502862      | Strut Kit 13" Wide Flip | 1        |

| Item Number | Part Number | Description                                                            | Quantity |
|-------------|-------------|------------------------------------------------------------------------|----------|
| 1-4         | 502863      | Strut Kit 14" Wide Flip                                                | 1        |
| 1-4         | 502864      | Strut Kit 15" Wide Flip                                                | 1        |
| 1-4         | 502865      | Strut Kit 16" Wide Flip                                                | 1        |
| 1-4         | 502866      | Strut Kit 17" Wide Flip                                                | 1        |
| 1-4         | 502867      | Strut Kit 18" Wide Flip                                                | 1        |
| 1-4, 5      | 115119      | Strut Kit 10" Wide with Wear Strip Flip  Select if chair has Foot Tilt | 1        |
| 1-4, 5      | 115120      | Strut Kit 11" Wide with Wear Strip Flip  Select if chair has Foot Tilt | 1        |
| 1-4, 5      | 115121      | Strut Kit 12" Wide with Wear Strip Flip  Select if chair has Foot Tilt | 1        |
| 1-4, 5      | 115122      | Strut Kit 13" Wide with Wear Strip Flip  Select if chair has Foot Tilt | 1        |
| 1-4, 5      | 115123      | Strut Kit 14" Wide with Wear Strip Flip  Select if chair has Foot Tilt | 1        |
| 1-4, 5      | 115124      | Strut Kit 15" Wide with Wear Strip Flip  Select if chair has Foot Tilt | 1        |
| 1-4, 5      | 115125      | Strut Kit 16" Wide with Wear Strip Flip  Select if chair has Foot Tilt | 1        |
| 1-4, 5      | 115126      | Strut Kit 17" Wide with Wear Strip Flip  Select if chair has Foot Tilt | 1        |
| 1-4, 5      | 115127      | Strut Kit 18" Wide with Wear Strip Flip  Select if chair has Foot Tilt | 1        |