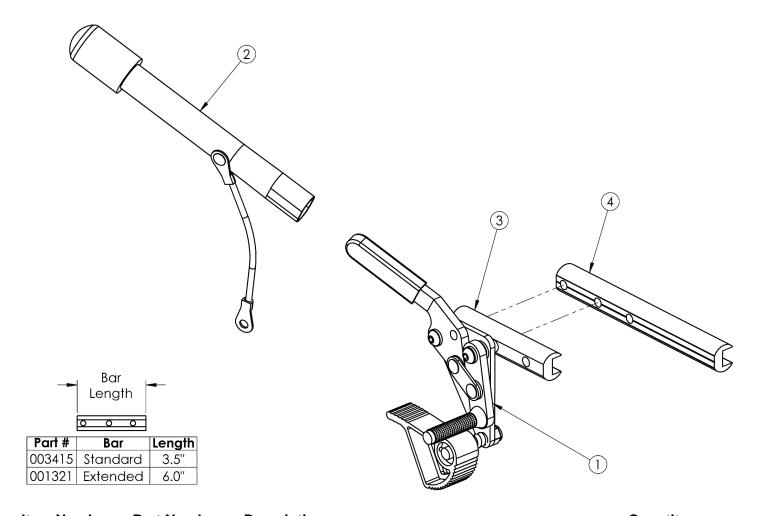

## Rogue2 Wheel Locks - Grade Aids

| Item Number | Part Number | Description                                                                                | Quantity |
|-------------|-------------|--------------------------------------------------------------------------------------------|----------|
| 1a, 3       | 503830      | Wheel Lock Push Grade Aid, Left w/ Instruction                                             | 1        |
|             |             | This kit contains 102987 wheel lock along with an instruction for reversing the wheel lock |          |
| 1b, 3       | 503831      | Wheel Lock Push Grade Aid, Right w/ Instruction                                            | 1        |
|             |             | This kit contains 102988 wheel lock along with an instruction for reversing the wheel lock |          |
| 2           | 200369      | Wheel Lock Extension                                                                       | 1        |
|             |             | 6" long extension                                                                          |          |
| 3           | 003415      | Standard Wheel Lock Bar                                                                    | 1        |
| 4           | 001321      | Wheel Lock Mount Bar Extended                                                              | 1        |
| 1a, 2, 3    | 502655      | Wheel Lock Push Grade Aid With Extension Left                                              | 1        |
| 1b, 2, 3    | 502656      | Wheel Lock Push Grade Aid With Extension Right                                             | 1        |