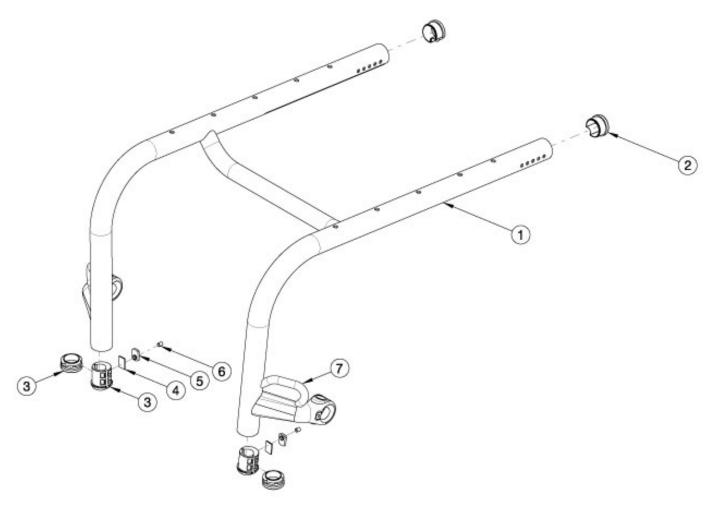

| Item Number | Part Number | Description                                                                     | Quantity |
|-------------|-------------|---------------------------------------------------------------------------------|----------|
| 3a-6        | 117464      | Footrest Plug Kit, Rogue2                                                       | 2        |
|             |             | Used only with frame mounted footrests. Use item 3b for high mounted footrests. |          |
| 2           | 114196      | Rogue End Cap - Dimpled                                                         | 2        |
| 3a          | 113193      | Footrest Sleeve 3/4" to 1-3/8"                                                  | 2        |
|             |             | Used only with frame mounted footrests. Use item 3b for high mounted footrests. |          |
| 3b          | 101113      | Tube End Plug 1 3/8"                                                            | 2        |
|             |             | Used when high mounted footrests are present.                                   |          |
| 4           | 113194      | Footplate Plug Backing Plate                                                    | 2        |

| Item Number | Part Number | Description                                                                                              | Quantity |
|-------------|-------------|----------------------------------------------------------------------------------------------------------|----------|
|             |             | Used only with frame mounted footrests. Use item 3b for high mounted footrests.                          |          |
| 5           | 102092      | M6 Weld Nut Offset  Used only with frame mounted footrests. Use item 3b for high mounted footrests.      | 2        |
| 6           | 102090      | M6 Set Screw Flat Point  Used only with frame mounted footrests. Use item 3b for high mounted footrests. | 2        |
|             | 122921      | Not AS/NZS 3696.19 Compliant On-Chair Label with Instruction                                             | 1        |