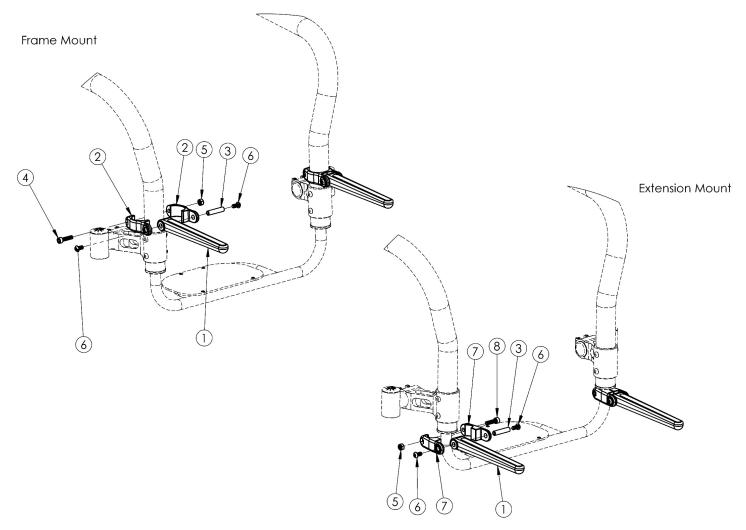

## Rogue ALX / Little Wave XP Luggage Carrier (Formerly Tsunami)

| Item Number | Part Number | Description                                                             | Quantity |
|-------------|-------------|-------------------------------------------------------------------------|----------|
| 1 - 8       | 504465      | Luggage Carrier Kit, Rogue/RG ALX/LW XP                                 | 1        |
| 1           | 003430      | Luggage Carrier Fork Assembly                                           | 2        |
| 2           | 003412      | Luggage Carrier Clamp 1.375  Used to mount Luggage Carrier to the frame | 4        |
| 3           | 003413      | Luggage Carrier Barrel                                                  | 2        |
| 4           | 100780      | M6 x 25 SHCS ZC Only used when Luggage Carrier is mounted to the frame  | 2        |
| 5           | 100658      | M6 Nylock Nut Blk Zn                                                    | 2        |
| 6           | 100667      | M6 x 12 BTN SHCS BLKZC w/Patch                                          | 4        |

| Item Number | Part Number | Description                                                                               | Quantity |
|-------------|-------------|-------------------------------------------------------------------------------------------|----------|
| 7           | 003409      | Luggage Carrier Clamp .75  Used to mount Luggage Carrier to the footrest tubes/extensions | 4        |
| 8           | 101845      | M6 x 22 SHCS Blk Zn                                                                       | 2        |
|             |             | Only used when Luggage Carrier is mounted to the footrest tubes/extensions                |          |