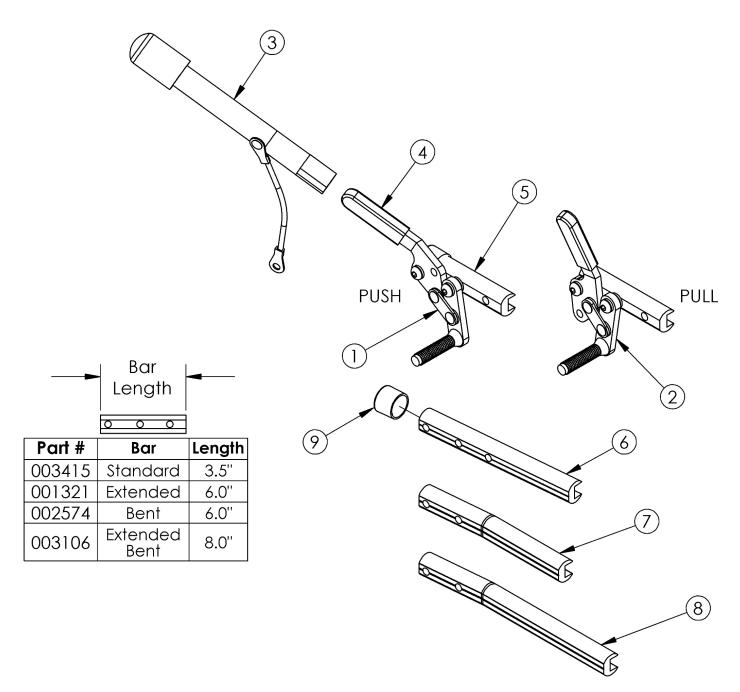

## **Clik Push and Pull to Lock Wheel Locks**

Please confirm wheel lock bar length and style for correct replacement parts

| Item Number | Part Number | Description                                                                                                                                    | Quantity |
|-------------|-------------|------------------------------------------------------------------------------------------------------------------------------------------------|----------|
| 1a, 4b, 5   | 503206      | Wheel Lock Assembly, Push Right w/ Instruction                                                                                                 | 1        |
|             |             | This kit contains 200251 wheel lock along with an instruction for reversing the wheel lock                                                     |          |
| 1b, 4b, 5   | 503205      | Wheel Lock Assembly, Push Left w/ Instruction<br>This kit contains 200252 wheel lock along with an<br>instruction for reversing the wheel lock | 1        |

| Item Number      | Part Number | Description                                                                                                                                                                                                        | Quantity |
|------------------|-------------|--------------------------------------------------------------------------------------------------------------------------------------------------------------------------------------------------------------------|----------|
| 1a, 1b, 4b, 5    | 124906      | Wheel Lock Assembly, Push PAIR                                                                                                                                                                                     | 1        |
| 2a, 4b, 5        | 503207      | Wheel Lock Assembly, Pull Right w/ Instruction<br>This kit contains 200253 wheel lock along with an<br>instruction for reversing the wheel lock                                                                    | 1        |
| 2b, 4b, 5        | 503208      | Wheel Lock Assembly, Pull Left w/ Instruction<br>This kit contains 200254 wheel lock along with an<br>instruction for reversing the wheel lock                                                                     | 1        |
| 2a, 2b, 4b, 5    | 124907      | Wheel Lock Assembly, Pull PAIR                                                                                                                                                                                     | 1        |
| 1a, 3, 4b, 5     | 115311      | Wheel Lock Assembly, Push w/ Extension, Right<br>with Instruction<br>This kit contains 112041 which is temporarily replacing the<br>200410 wheel lock. It contains an instruction for reversing<br>the wheel lock. | 1        |
| 1b, 3, 4b, 5     | 115312      | Wheel Lock Assembly, Push w/ Extension, Left<br>with Instruction<br>This kit contains 112042 which is temporarily replacing the<br>200411 wheel lock. It contains an instruction for reversing<br>the wheel lock.  | 1        |
| 1a, 1b, 3, 4b, 5 | 124913      | Wheel Lock Assembly, Push w/ Extension PAIR                                                                                                                                                                        | 1        |
| 2a, 3, 4a, 5     | 503211      | Wheel Lock Assembly, Pull Extension Right w/<br>Instruction<br>This kit contains 200412 wheel lock along with an<br>instruction for reversing the wheel lock                                                       | 1        |
| 2b, 3, 4a, 5     | 503212      | Wheel Lock Assembly, Pull Extension Left w/<br>Instruction<br>This kit contains 200413 wheel lock along with an<br>instruction for reversing the wheel lock                                                        | 1        |
| 2a, 2b, 3, 4a, 5 | 124909      | Wheel Lock Assembly, Pull Extension PAIR                                                                                                                                                                           | 1        |
| 1a, 4b, 6, 9     | 503063      | Wheel Lock Push w/ Extended Bar Right w/<br>Instruction<br>This kit contains 200251 wheel lock along with an<br>instruction for reversing the wheel lock                                                           | 1        |
| 1b, 4b, 6, 9     | 503064      | Wheel Lock Push w/ Extended Bar Left w/<br>Instruction<br>This kit contains 200252 wheel lock along with an<br>instruction for reversing the wheel lock                                                            | 1        |
| 2a, 4b, 6, 9     | 503065      | Wheel Lock Pull w/ Extended Bar Right w/<br>Instruction<br>This kit contains 200253 wheel lock along with an<br>instruction for reversing the wheel lock                                                           | 1        |
| 2b, 4b, 6, 9     | 503066      | Wheel Lock Pull w/ Extended Bar Left w/<br>Instruction<br>This kit contains 200254 wheel lock along with an<br>instruction for reversing the wheel lock                                                            | 1        |
| 1a, 3, 4a, 6, 9  | 503067      | Wheel Lock Push w/ Extension and Extended Bar<br>Right w/ Instruction<br>This kit contains 200410 wheel lock along with an<br>instruction for reversing the wheel lock                                             | 1        |
| 1b, 3, 4a, 6, 9  | 503068      | Wheel Lock Push w/ Extension and Extended Bar<br>Left w/ Instruction<br>This kit contains 200411 wheel lock along with an<br>instruction for reversing the wheel lock                                              | 1        |

| Item Number     | Part Number | Description                                                                                                                                                            | Quantity |
|-----------------|-------------|------------------------------------------------------------------------------------------------------------------------------------------------------------------------|----------|
| 2a, 3, 4a, 6, 9 | 503069      | Wheel Lock Pull w/ Extension and Extended Bar<br>Right w/ Instruction<br>This kit contains 200412 wheel lock along with an<br>instruction for reversing the wheel lock | 1        |
| 2b, 3, 4a, 6, 9 | 503070      | Wheel Lock Pull w/ Extension and Extended Bar<br>Left w/ Instruction<br>This kit contains 200413 wheel lock along with an<br>instruction for reversing the wheel lock  | 1        |
| 1a, 4b, 7       | 503071      | Wheel Lock Push w/ Bent Bar Right w/ Instruction<br>This kit contains 200251, used with Offset Frames                                                                  | 1        |
| 1b, 4b, 7       | 503072      | Wheel Lock Push w/ Bent Bar Left w/ Instruction<br>This kit contains 200252, used with Offset Frames                                                                   | 1        |
| 2a, 4b, 7       | 503073      | Wheel Lock Pull w/ Bent Bar Right w/ Instruction<br>This kit contains 200253, used with Offset Frames                                                                  | 1        |
| 2b, 4b, 7       | 503074      | Wheel Lock Pull w/ Bent Bar Left w/ Instruction<br>This kit contains 200254, used with Offset Frames                                                                   | 1        |
| 1a, 3, 4a, 7    | 503075      | Wheel Lock Push w/ Extension and Bent Bar<br>Right w/ Instruction<br><i>This kit contains 200410, used with Offset Frames</i>                                          | 1        |
| 1b, 3, 4a, 7    | 503076      | Wheel Lock Push w/ Extension and Bent Bar Left<br>w/ Instruction<br><i>This kit contains 200411, used with Offset Frames</i>                                           | 1        |
| 2a, 3, 4a, 7    | 503077      | Wheel Lock Pull w/ Extension and Bent Bar Right<br>w/ Instruction<br><i>This kit contains 200412, used with Offset Frames</i>                                          | 1        |
| 2b, 3, 4a, 7    | 503078      | Wheel Lock Pull w/ Extension and Bent Bar Left<br>w/ Instruction<br><i>This kit contains 200413, used with Offset Frames</i>                                           | 1        |
| 1a, 4a, 8, 9    | 122520      | Wheel Lock Push w/ Extended Bent Bar Right w/<br>Instruction<br>This kit contains 200251, used as needed with Offset<br>Frames                                         | 1        |
| 1b, 4a, 8, 9    | 122521      | Wheel Lock Push w/ Extended Bent Bar Left w/<br>Instruction<br>This kit contains 200252, used as needed with Offset<br>Frames                                          | 1        |
| 2a, 4a, 8, 9    | 122522      | Wheel Lock Pull w/ Extended Bent Bar Right w/<br>Instruction<br>This kit contains 200253, used as needed with Offset<br>Frames                                         | 1        |
| 2b, 4a, 8, 9    | 122523      | Wheel Lock Pull w/ Extended Bent Bar Left w/<br>Instruction<br>This kit contains 200254, used as needed with Offset<br>Frames                                          | 1        |
| 1a, 3, 4a, 8, 9 | 122524      | Wheel Lock Push w/Extension and Extended<br>Bent Bar Left w/ Instruction<br>This kit contains 200411, used as needed with Offset<br>Frames                             | 1        |
| 1b, 3, 4a, 8, 9 | 122525      | Wheel Lock Push w/Extension and Extended<br>Bent Bar Right w/ Instruction<br>This kit contains 200410, used as needed with Offset<br>Frames                            | 1        |

| Item Number     | Part Number | Description                                                                                                                                 | Quantity |
|-----------------|-------------|---------------------------------------------------------------------------------------------------------------------------------------------|----------|
| 2a, 3, 4a, 8, 9 | 122526      | Wheel Lock Pull w/Extension and Extended Bent<br>Bar Left w/ Instruction<br>This kit contains 200413, used as needed with Offset<br>Frames  | 1        |
| 2b, 3, 4a, 8, 9 | 122527      | Wheel Lock Pull w/Extension and Extended Bent<br>Bar Right w/ Instruction<br>This kit contains 200412, used as needed with Offset<br>Frames | 1        |
| 3               | 200369      | Wheel Lock Extension<br>6" long extension                                                                                                   | 1        |
| 4a              | 102336      | Wheel Lock Cover Plastic<br>Used with Kits 503211 - 503212, 503067 - 503070, and<br>503075 - 503078, and 122520 - 122527.                   | 1        |
| 4b              | 111247      | Wheel Lock Cover Plastic<br>Used with Kits 503205 - 503208, 115311 - 115312, 503063<br>- 503066, 503071 - 503074.                           | 1        |
| 5               | 003415      | Standard Wheel Lock Bar                                                                                                                     | 1        |
| 6               | 001321      | Wheel Lock Mount Bar Extended Used as needed                                                                                                | 1        |
| 7               | 002574      | Wheel Lock Bar Bent<br>Used with Offset Frame                                                                                               | 1        |
| 8               | 003106      | Extended Wheel Lock Bar Bent<br>Used as needed with Offset Frame                                                                            | 1        |
| 9               | 002835      | End Cap Plastic 3/4"<br>Used as needed with Extended Wheel Lock Bars                                                                        | 1        |