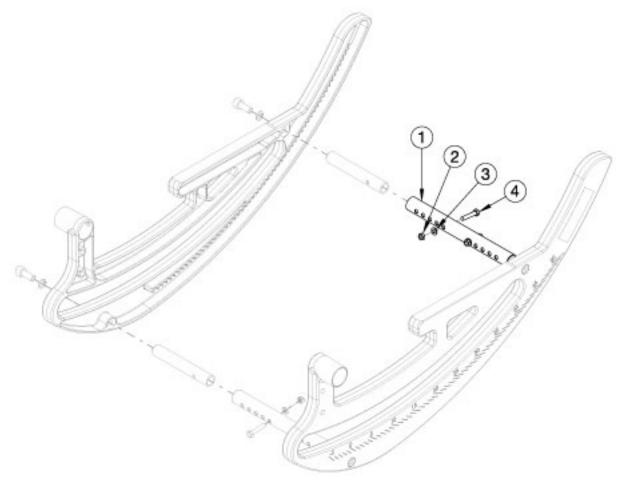

## Focus CR Rotary Frame - Growth

Has your width changed? Will your current rotary growth strut work? If not, please select accordingly.

| Item Number | Part Number | Description                                                    | Quantity |
|-------------|-------------|----------------------------------------------------------------|----------|
| 1a          | 001030      | Growth Strut Rotary Short TILT  Accommodates 14" - 18" Widths  | 2        |
| 1b          | 001031      | Growth Strut Rotary Medium TILT  Accommodates 16" - 20" Widths | 2        |
| 1c          | 001032      | Growth Strut Rotary Long TILT  Accommodates 18" - 22" Widths   | 2        |
| 1d          | 112004      | Growth Strut Rotary X-Long TILT  Accommodates 20" - 24" Widths | 2        |
| 2           | 100657      | M5 Nylock Nut Blk Zn                                           | 2        |
| 3           | 101856      | Flat Washer, M5, Blk Zn                                        | 2        |
| 4           | 101821      | M5 x 25 HHCS Blk Zn                                            | 2        |