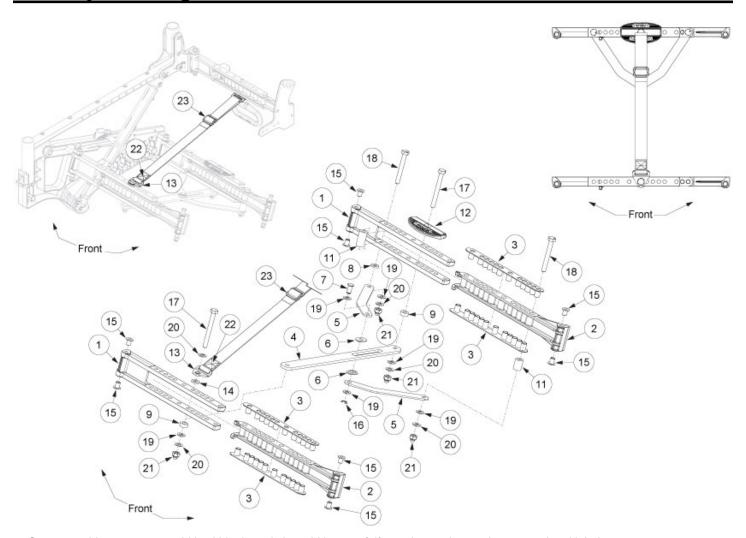

## **Liberty Folding Base Cross Brace - Growth**

Can you achieve your new width within the existing width range? If no, please choose the appropriate kit below.

| Item Number  | Part Number | Description                                                                                                               | Quantity |
|--------------|-------------|---------------------------------------------------------------------------------------------------------------------------|----------|
| 1a, 2a, 3-23 | 110071      | Cross Brace Assembly, Base, Small, 14W with Instruction  Used on 14 - 15" wide with folding frame                         | 1        |
| 1a, 2a, 3-23 | 110072      | Cross Brace Assembly, Base, Small, 16W with Instruction  Used on 16 - 18" wide with a small width range and folding frame | 1        |
| 1b, 2b, 3-23 | 110073      | Cross Brace Assembly, Base, Medium, 16W with Instruction  Used on 16 - 17" wide with medium width range and folding frame | 1        |
| 1b, 2b, 3-23 | 110074      | Cross Brace Assembly, Base, Medium, 18W with Instruction  Used on 18 - 20" wide with medium width range and folding frame | 1        |
| 1c, 2c, 3-23 | 110075      | Cross Brace Assembly, Base, Large, 18W with Instruction                                                                   | 1        |

| Item Number                               | Part Number | Description                                                                                                                                             | Quantity |
|-------------------------------------------|-------------|---------------------------------------------------------------------------------------------------------------------------------------------------------|----------|
|                                           |             | Used on 18 - 19" wide with large width range and folding frame                                                                                          |          |
| 1c, 2c, 3-23                              | 110076      | Cross Brace Assembly, Base, Large, 20W with Instruction  Used on 20 - 22" wide with large width range and folding frame                                 | 1        |
| 1a, 2a, 3-8, 10,<br>11, 15, 16, 18-<br>21 | 110077      | Cross Brace Assembly Non-Folding, Base, Small, 14W with Instruction  Used on 14 - 15" wide with non-folding frame. Includes non-folding frame hardware. | 1        |
| 1a, 2a, 3-8, 10,<br>11, 15, 16, 18-<br>21 | 110078      | Cross Brace Assembly Non-Folding, Base, Small, 16W with Instruction                                                                                     | 1        |
|                                           |             | Used on 16 - 18" wide with a small width range and nonfolding frame. Includes non-folding frame hardware.                                               |          |
| 1b, 2b, 3-8, 10, 11, 15, 16, 18-21        | 110079      | Cross Brace Assembly Non-Folding, Base,<br>Medium, 16W with Instruction                                                                                 | 1        |
|                                           |             | Used on 16 - 17" wide with medium width range and non-<br>folding frame. Includes non-folding frame hardware.                                           |          |
| 1b, 2b, 3-8, 10,<br>11, 15, 16, 18-<br>21 | 110080      | Cross Brace Assembly Non-Folding, Base,<br>Medium, 18W with Instruction                                                                                 | 1        |
|                                           |             | Used on 18 - 20" wide with medium width range and nonfolding frame. Includes non-folding frame hardware.                                                |          |
| 1c, 2c, 3-8, 10, 11, 15, 16, 18-21        | 110081      | Cross Brace Assembly Non-Folding, Base, Large, 18W with Instruction                                                                                     | 1        |
|                                           |             | Used on 18 - 19" wide with large width range and non-<br>folding frame. Includes non-folding frame hardware.                                            |          |
| 1c, 2c, 3-8, 10,<br>11, 15, 16, 18-<br>21 | 110082      | Cross Brace Assembly Non-Folding, Base, Large, 20W with Instruction                                                                                     | 1        |
|                                           |             | Used on 20 - 22" wide with large width range and non-<br>folding frame. Includes non-folding frame hardware.                                            |          |
| 13, 22, 23                                | 111130      | Folding Strap with Mount and Strap Slide, Liberty                                                                                                       | 1        |