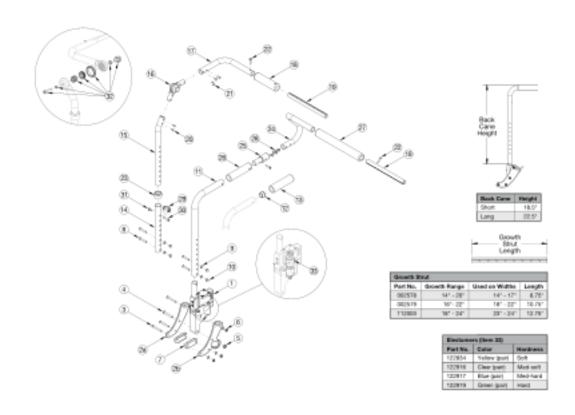

| Item Number                             | Part Number | Description                                                                                                                                                                                                                                                                                                                                                                                                                          | Quantity |
|-----------------------------------------|-------------|--------------------------------------------------------------------------------------------------------------------------------------------------------------------------------------------------------------------------------------------------------------------------------------------------------------------------------------------------------------------------------------------------------------------------------------|----------|
|                                         |             | If changing to a new hand tilt mechanism and serial number is prior to FCR0026599 and FCHD002333, this kit is required in addition to the hand tilt mechanism. If replacing this side back tube assembly and foot tilt or power tilt is present and serial number is prior to FCR0033747 and FCHD002467, both left and right back tube assemblies will need to be replaced.                                                          |          |
| 11a, 26                                 | 506782      | Back Cane Assembly Fixed Stroller Short Focus                                                                                                                                                                                                                                                                                                                                                                                        | 1        |
|                                         |             | If changing to a new hand tilt mechanism and serial number is prior to FCR0026599 and FCHD002333, this kit is required in addition to the hand tilt mechanism. If replacing this side back tube assembly and foot tilt or power tilt is present and serial number is prior to FCR0033747 and FCHD002467, both left and right back tube assemblies will need to be replaced.                                                          |          |
| 11b, 26                                 | 506783      | Back Cane Assembly Fixed Stroller Tall Focus                                                                                                                                                                                                                                                                                                                                                                                         | 1        |
|                                         |             | If changing to a new hand tilt mechanism and serial number is prior to FCR0026599 and FCHD002333, this kit is required in addition to the hand tilt mechanism. If replacing this side back tube assembly and foot tilt or power tilt is present and serial number is prior to FCR0033747 and FCHD002467, both left and right back tube assemblies will need to be replaced.                                                          |          |
| 8-10, 14, 23,<br>29, 30, 31             | 502518      | Height Adjustable Lower Tube Assembly, Dynamic Back Tall                                                                                                                                                                                                                                                                                                                                                                             | 1        |
| 15a, 16, 17a,<br>18, 20, 21             | 506758      | Upper Back Tube Assembly Height Adjustable, Right Focus  If changing to a new hand tilt mechanism and serial number is prior to FCR0026599 and FCHD002333, this kit is required in addition to the hand tilt mechanism. If replacing this side back tube assembly and foot tilt or power tilt is present and serial number is prior to FCR0033747 and FCHD002467, both left and right back tube assemblies will need to be replaced. | 1        |
| 15b, 16, 17b,<br>18, 20, 21             | 506759      | Upper Back Tube Assembly Height Adjustable, Left Focus  If changing to a new hand tilt mechanism and serial number is prior to FCR0026599 and FCHD002333, this kit is required in addition to the hand tilt mechanism. If replacing this side back tube assembly and foot tilt or power tilt is present and serial number is prior to FCR0033747 and FCHD002467, both left and right back tube assemblies will need to be replaced.  | 1        |
| 19a, 22, 23,<br>24a, 24b, 25,<br>27, 28 | 503104      | Removable Stroller Handle Assembly 14-18W Focus/CR45/CR45/Flip/Liberty                                                                                                                                                                                                                                                                                                                                                               | 1        |
| 19b, 22, 23,<br>24a, 24b, 25,<br>27, 28 | 503105      | Removable Stroller Handle Assembly 18-22W Focus/CR45/CR45/Liberty                                                                                                                                                                                                                                                                                                                                                                    | 1        |
| 19c, 22, 23,<br>24a, 24b, 25,<br>27, 28 | 114288      | Removable Stroller Handle Assm 23-24W Focus                                                                                                                                                                                                                                                                                                                                                                                          | 1        |
| 3-7, 9                                  | 502520      | Frame Attaching Hardware for Dynamic Back Assembly, One Side Focus                                                                                                                                                                                                                                                                                                                                                                   | 1        |
| 8-10                                    | 502521      | Tube Attaching Hardware for Dynamic Back Assembly, One Side Focus/Flip                                                                                                                                                                                                                                                                                                                                                               | 1        |
| 17b, 18, 20,<br>21, 22                  | 122918      | Push Handle Tube w/ Grip and Hardware, Left                                                                                                                                                                                                                                                                                                                                                                                          | 1        |
| 17a, 18, 20,<br>21, 22                  | 122920      | Push Handle Tube w/ Grip and Hardware, Right                                                                                                                                                                                                                                                                                                                                                                                         | 1        |

| Item Number | Part Number | Description                                                       | Quantity |
|-------------|-------------|-------------------------------------------------------------------|----------|
| 19a, 22     | 503107      | Growth Strut Assembly Short, Focus/Flip                           | 1        |
| 19b, 22     | 503108      | Growth Strut Assembly Long, Flip/Focus                            | 1        |
| 19c, 22     | 114289      | Growth Strut Assembly Extra Long, Focus                           | 1        |
| 1a, 2a      | 503217      | Dynamic Back w/ Back Plate PAIR  Elastomers Included              | 1        |
| 1a, 2a, 2b  | 503219      | Dynamic Back Transit Back Plate PAIR  Elastomers Included         | 1        |
| 30a         | 122834      | Yellow Replacement Elastomers (Pair)                              | 1        |
| 30b         | 122916      | Clear Replacement Elastomers (Pair)                               | 1        |
| 30c         | 122917      | Blue Replacement Elastomers (Pair)                                | 1        |
| 30d         | 122919      | Green Replacement Elastomers (Pair)                               | 1        |
| 3           | 101781      | M6 x 50mm Partial Thread BHCS Blk ZC                              | 3        |
| 4           | 101815      | M8 x 50 BHCS Blk Zn                                               | 1        |
| 5           | 100659      | M8 Nylock Nut Blk Zn                                              | 1        |
| 6           | 100658      | M6 Nylock Nut Blk Zn                                              | 3        |
| 7           | 002594      | Saddle, Dual, 1" OD X 1.75 SP                                     | 2        |
| 8           | 101811      | M6 x 35 BHCS Blk Zn                                               | 2        |
| 9           | 100746      | M6 Flat Washer Blk Zn                                             | 5        |
| 10          | 100558      | M6 Nyl Ins Domed Cap L/N Zc                                       | 2        |
| 15a         | 002597      | Tube, Upper Ht Adj Back R  Used on chairs starting 12/18/23       | 1        |
| 15b         | 002598      | Tube, Upper Ht Adj Back L  Used on chairs starting 12/18/23       | 1        |
| 16          | 116066      | Locking Hinge Assembly  Used on chairs starting 12/18/23          | 1        |
| 19a         | 002578      | Growth Strut, Stroller, Short  Used on chairs 14" - 17" wide      | 1        |
| 19b         | 002579      | Growth Strut, Stroller, Long  Used on chairs 18" - 22" wide       | 1        |
| 19c         | 112003      | Growth Strut, Stroller, Extra Long  Used on chairs 23" - 24" wide | 1        |

| Item Number | Part Number | Description                                                                                                                                                                    | Quantity |
|-------------|-------------|--------------------------------------------------------------------------------------------------------------------------------------------------------------------------------|----------|
| 20          | 100669      | M5 x 10 BTN SHCS BLKZC w/Patch  Used on chairs starting 12/18/23                                                                                                               | 4        |
| 22          | 101843      | M5 x 20 SHCS Blk Zn                                                                                                                                                            | 5        |
| 23          | 001083      | Bushing Height Adjustable Back Tilt                                                                                                                                            | 1        |
| 24a, 27     | 501090      | Stroller Handle with Foam Grip, Right                                                                                                                                          | 1        |
| 24b, 27     | 501091      | Stroller Handle with Foam Grip, Left                                                                                                                                           | 1        |
| 25          | 001243      | Stroller Handle Adaptor                                                                                                                                                        | 2        |
| 28          | 100533      | Detent Button                                                                                                                                                                  | 2        |
| 29          | 000988      | Fastener Retainer                                                                                                                                                              | 1        |
| 30          | 000987      | Threaded Fastener                                                                                                                                                              | 1        |
| 31          | 200427      | M5 x 10 CLS8.8 HHCS ZC w/Patch DIN933                                                                                                                                          | 1        |
| 32          | 110524      | Locking Hinge Button Assembly with Instruction  This kit contains the contents inside callout # 16. This assembly may not be compatible if chair was invoiced prior to 6/22/16 | 1        |