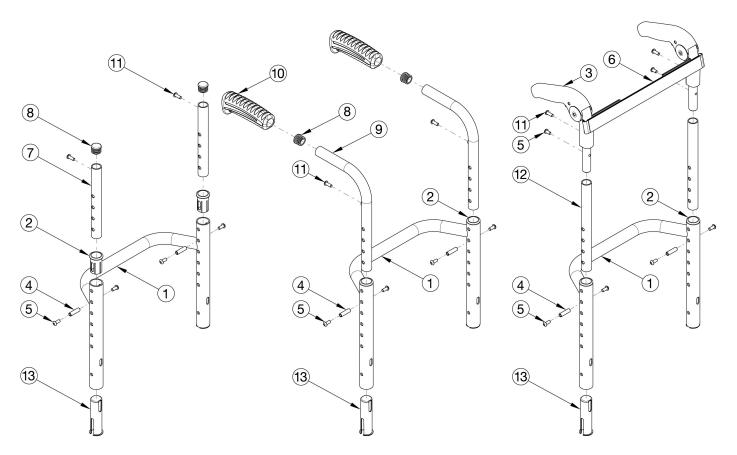

## Rigid Height Adjustable Back Post with Non-Adjustable Height Rigidizer Bar

Utilize this page when retrofitting to the Rigid Locking Fold Down Back.

| Item Number   | Part Number | Description                                                                                 | Quantity |
|---------------|-------------|---------------------------------------------------------------------------------------------|----------|
| 8, 9a, 10a    | 502602      | Standard Push Handle Assembly, Short                                                        | 2        |
| 8, 9b, 10a    | 117064      | Standard Push Handle Assembly, Medium                                                       | 2        |
| 8, 9c, 10a    | 117065      | Standard Push Handle Assembly, Tall                                                         | 2        |
| 8, 9d, 10b    | 107205      | Low Profile Push Handle Assembly, Short                                                     | 2        |
| 8, 9e, 10b    | 117066      | Low Profile Push Handle Assembly, Medium                                                    | 2        |
| 8, 9f, 10b    | 117067      | Low Profile Push Handle Assembly, Tall                                                      | 2        |
| 3, 5, 11, 12a | 117068      | Fold Down Push Handle Assembly, Height<br>Adjustable, Short<br>Comes with both 11a and 11b  | 2        |
| 3, 5, 11, 12b | 117069      | Fold Down Push Handle Assembly, Height<br>Adjustable, Medium<br>Comes with both 11a and 11b | 2        |

| Item Number     | Part Number | Description                                                                                                                                                                                    | Quantity |
|-----------------|-------------|------------------------------------------------------------------------------------------------------------------------------------------------------------------------------------------------|----------|
| 3, 5, 11, 12c   | 117070      | Fold Down Push Handle Assembly, Height<br>Adjustable, Tall<br>Comes with both 11a and 11b                                                                                                      | 2        |
| 1a, 2, 4 -5, 13 | 117105      | HA Rigid Backrest / Non-HA Rigidizer Bar with<br>Sleeves, 12" Wide<br>Used with all standard, low profile, and omit push handle.<br>Used with medium 14" - 17" and tall fold down push handle. | 1        |
| 1b, 2, 4 -5, 13 | 117106      | HA Rigid Backrest / Non-HA Rigidizer Bar with<br>Sleeves, 13" Wide<br>Used with all standard, low profile, and omit push handle.<br>Used with medium 14" - 17" and tall fold down push handle. | 1        |
| 1c, 2, 4 -5, 13 | 117107      | HA Rigid Backrest / Non-HA Rigidizer Bar with<br>Sleeves, 14" Wide<br>Used with all standard, low profile, and omit push handle.<br>Used with medium 14" - 17" and tall fold down push handle. | 1        |
| 1d, 2, 4 -5, 13 | 117108      | HA Rigid Backrest / Non-HA Rigidizer Bar with<br>Sleeves, 15" Wide<br>Used with all standard, low profile, and omit push handle.<br>Used with medium 14" - 17" and tall fold down push handle. | 1        |
| 1e, 2, 4 -5, 13 | 117109      | HA Rigid Backrest / Non-HA Rigidizer Bar with<br>Sleeves, 16" Wide<br>Used with all standard, low profile, and omit push handle.<br>Used with medium 14" - 17" and tall fold down push handle. | 1        |
| 1f, 2, 4 -5, 13 | 117110      | HA Rigid Backrest / Non-HA Rigidizer Bar with<br>Sleeves, 17" Wide<br>Used with all standard, low profile, and omit push handle.<br>Used with medium 14" - 17" and tall fold down push handle. | 1        |
| 1g, 2, 4 -5, 13 | 117111      | HA Rigid Backrest / Non-HA Rigidizer Bar with<br>Sleeves, 18" Wide<br>Used with all standard, low profile, and omit push handle.<br>Used with medium 14" - 17" and tall fold down push handle. | 1        |
| 1h, 2, 4 -5, 13 | 117112      | HA Rigid Backrest / Non-HA Rigidizer Bar with<br>Sleeves, 19" Wide<br>Used with all standard, low profile, and omit push handle.<br>Used with medium 14" - 17" and tall fold down push handle. | 1        |
| 1i, 2, 4 -5, 13 | 117113      | HA Rigid Backrest / Non-HA Rigidizer Bar with<br>Sleeves, 20" Wide<br>Used with all standard, low profile, and omit push handle.<br>Used with medium 14" - 17" and tall fold down push handle. | 1        |
| 1j, 2, 4 -5, 13 | 117114      | HA Rigid Backrest / Non-HA Rigidizer Bar with<br>Sleeves, FDPH, Short, 12" Wide<br>Used with short fold down push handle                                                                       | 1        |
| 1k, 2, 4 -5, 13 | 117115      | HA Rigid Backrest / Non-HA Rigidizer Bar with<br>Sleeves, FDPH, Short, 13" Wide<br>Used with short fold down push handle                                                                       | 1        |
| 1l, 2, 4 -5, 13 | 117116      | HA Rigid Backrest / Non-HA Rigidizer Bar with<br>Sleeves, FDPH, Short, 14" Wide<br>Used with short fold down push handle                                                                       | 1        |
| 1m, 2, 4 -5, 13 | 117117      | HA Rigid Backrest / Non-HA Rigidizer Bar with<br>Sleeves, FDPH, Short, 15" Wide<br>Used with short fold down push handle                                                                       | 1        |
| 1n, 2, 4 -5, 13 | 117118      | HA Rigid Backrest / Non-HA Rigidizer Bar with<br>Sleeves, FDPH, Short, 16" Wide<br>Used with short fold down push handle                                                                       | 1        |
| 10, 2, 4 -5, 13 | 117119      | HA Rigid Backrest / Non-HA Rigidizer Bar with<br>Sleeves, FDPH, Short, 17" Wide<br>Used with short fold down push handle                                                                       | 1        |