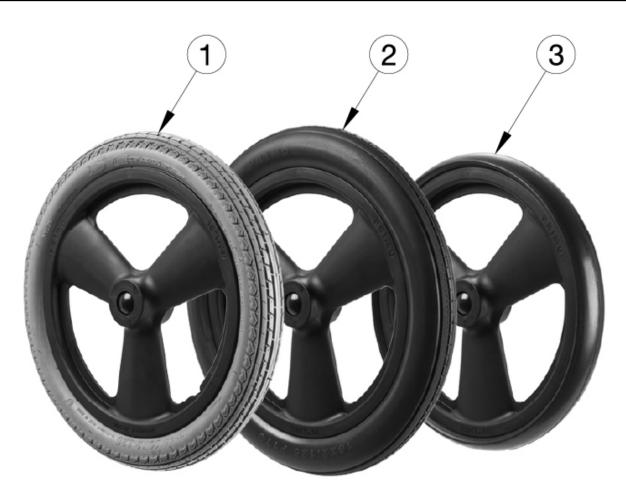

## Arc Wheels - 16" Mag (Non-Drum Brake)

If a drum brake is present, see 16" Mag Wheel (Arc Drum Brake) page for correct wheel assembly. If changing wheel size and antitips are present, new anti-tips may be required. If changing wheel size or style, new axles may be needed.

| Item Number | Part Number | Description                                                   | Quantity |
|-------------|-------------|---------------------------------------------------------------|----------|
| 1a          | 001159      | 16" Mag Wheel w/ Pneumatic Assembly Tilt                      | 1        |
| 1b          | 001160      | 16" Mag Wheel w/ Pneumatic w/ Airless Insert<br>Assembly Tilt | 1        |
| 2           | 001161      | 16" Mag Wheel w/ Full Poly Assembly Tilt                      | 1        |
| 3           | 003453      | 16" Mag Wheel w/ Low Poly Assembly Tilt                       | 1        |