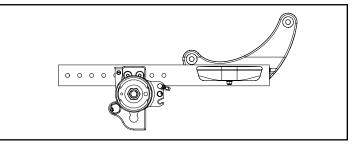

## **Catalyst 5VX Drum Brake**

For a complete retrofit, quote a drum brake retrofit kit (qty 1), backtube kit (qty 2) and drum brake cable kit (qty 2). Most Drum Brake Retrofit Kits contain two wheels, but do not contain rear tires or handrims. If 24" Pneumatic w/ Airless Insert tires are needed, please see kit 116569 which includes Pneumatic w/ Airless Insert tires and the inserts but no handrims.

| Item Number                        | Part Number | Description                                             | Quantity |
|------------------------------------|-------------|---------------------------------------------------------|----------|
| 1 - 4, 5a, 5b, 7,<br>8, 9a, 10, 18 | 113322      | Drum Brake Retrofit Kit 20" MAXX Spoke,<br>Catalyst 5VX | 1        |
| 1 - 4, 5a, 5b, 7,<br>8, 9b, 10, 18 | 113323      | Drum Brake Retrofit Kit 22" MAXX Spoke,<br>Catalyst 5VX | 1        |
| 1 - 4, 5a, 5b, 7,<br>8, 9c, 10, 18 | 113324      | Drum Brake Retrofit Kit 24" MAXX Spoke,<br>Catalyst 5VX | 1        |