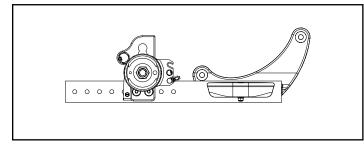

## **Catalyst 5VX Drum Brake**

For a complete retrofit, quote a drum brake retrofit kit (qty 1), backtube kit (qty 2) and drum brake cable kit (qty 2). Most Drum Brake Retrofit Kits contain two wheels, but do not contain rear tires or handrims. If 24" Pneumatic w/ Airless Insert tires are needed, please see kit 116569 which includes Pneumatic w/ Airless Insert tires and the inserts but no handrims.

| Item Number                        | Part Number | Description                                             | Quantity |
|------------------------------------|-------------|---------------------------------------------------------|----------|
| 1 - 4, 5a, 5b, 7,<br>8, 9a, 10, 18 | 113322      | Drum Brake Retrofit Kit 20" MAXX Spoke,<br>Catalyst 5VX | 1        |
| 1 - 4, 5a, 5b, 7,<br>8, 9b, 10, 18 | 113323      | Drum Brake Retrofit Kit 22" MAXX Spoke,<br>Catalyst 5VX | 1        |
| 1 - 4, 5a, 5b, 7,<br>8, 9c, 10, 18 | 113324      | Drum Brake Retrofit Kit 24" MAXX Spoke,<br>Catalyst 5VX | 1        |