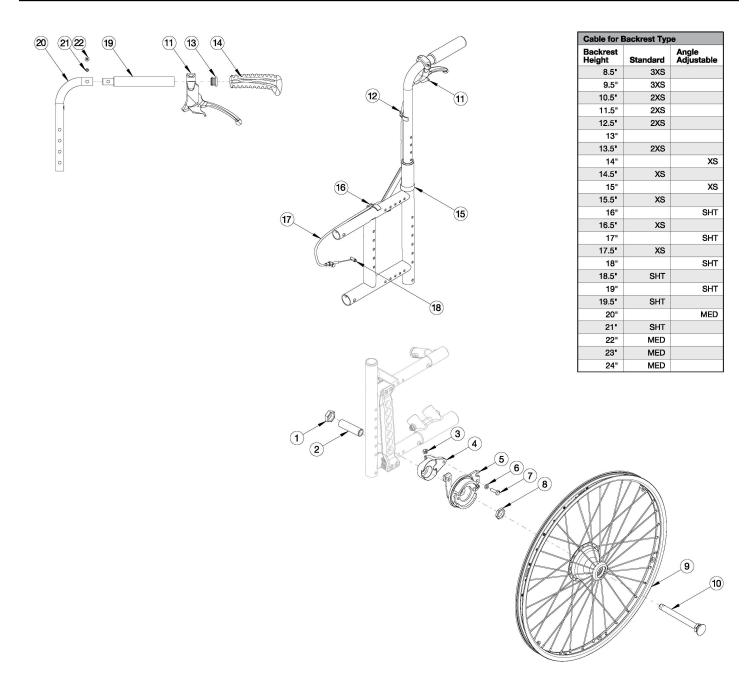

## **Catalyst 5VX Drum Brake**

For a complete retrofit, quote a drum brake retrofit kit (qty 1), backtube kit (qty 2) and drum brake cable kit (qty 2). Most Drum Brake Retrofit Kits contain two wheels, but do not contain rear tires or handrims. If 24" Pneumatic w/ Airless Insert tires are needed, please see kit 116569 which includes Pneumatic w/ Airless Insert tires and the inserts but no handrims.

| Item Number                        | Part Number | Description                                             | Quantity |
|------------------------------------|-------------|---------------------------------------------------------|----------|
| 1 - 4, 5a, 5b, 7,<br>8, 9a, 10, 18 | 113322      | Drum Brake Retrofit Kit 20" MAXX Spoke,<br>Catalyst 5VX | 1        |
| 1 - 4, 5a, 5b, 7,<br>8, 9b, 10, 18 | 113323      | Drum Brake Retrofit Kit 22" MAXX Spoke,<br>Catalyst 5VX | 1        |
| 1 - 4, 5a, 5b, 7,<br>8, 9c, 10, 18 | 113324      | Drum Brake Retrofit Kit 24" MAXX Spoke,<br>Catalyst 5VX | 1        |

| Item Number                        | Part Number | Description                                                                                                                                                                                                                                                                                                                                                            | Quantity |
|------------------------------------|-------------|------------------------------------------------------------------------------------------------------------------------------------------------------------------------------------------------------------------------------------------------------------------------------------------------------------------------------------------------------------------------|----------|
| 1 - 4, 5a, 5b, 7,<br>8, 9c, 10, 18 | 118239      | Drum Brake Retrofit Kit 24" MAXX Spoke,<br>Pneumatic w/ Airless Insert Tire (Black), Cat 5Vx<br>Replaced part number 116569                                                                                                                                                                                                                                            | 1        |
| 13, 14, 19,<br>20a, 21, 22         | 113299      | Backtube Straight w/ Push Handle Short with Backcane Extension, Drum Brake, Catalyst 5/VX                                                                                                                                                                                                                                                                              | 2        |
| 13, 14, 19,<br>20b, 21, 22         | 113300      | Backtube Straight w/ Push Handle Medium with Backcane Extension, Drum Brake, Catalyst 5/VX                                                                                                                                                                                                                                                                             | 2        |
| 13, 14, 19, 20c,<br>21, 22         | 113301      | Backtube Straight w/ Push Handle Tall with<br>Backcane Extension, Drum Brake, Catalyst 5/VX                                                                                                                                                                                                                                                                            | 2        |
| 13, 14, 19,<br>20d, 21, 22         | 113302      | Backtube 8° Bend w/ Push Handle Medium with Backcane Extension, Drum Brake, Catalyst 5/VX                                                                                                                                                                                                                                                                              | 2        |
| 13, 14, 19,<br>20e, 21, 22         | 113303      | Backtube 8° Bend w/ Push Handle Tall with<br>Backcane Extension, Drum Brake, Catalyst 5/VX                                                                                                                                                                                                                                                                             | 2        |
| 13, 14, 19, 20f,<br>21, 22         | 113304      | Backtube Straight Half Folding Back Upper w/<br>Push Handle Short with Backcane Extension,<br>Drum Brake, Catalyst 5/VX<br>This is just the upper backtube assembly. If the Half Folding<br>Backrest is not already present, you will need this kit along<br>with backrest hinge latch assemblies and lower tube found<br>on the Catalyst Half Folding Backrest page.  | 2        |
| 13, 14, 19,<br>20g, 21, 22         | 113305      | Backtube Straight Half Folding Back Upper w/<br>Push Handle Tall with Backcane Extension, Drum<br>Brake, Catalyst 5/VX<br>This is just the upper backtube assembly. If the Half Folding<br>Backrest is not already present, you will need this kit along<br>with backrest hinge latch assemblies and lower tube found<br>on the Catalyst Half Folding Backrest page.   | 2        |
| 13, 14, 19,<br>20h, 21, 22         | 113306      | Backtube 8° Bend Half Folding Back Upper w/<br>Push Handle Short with Backcane Extension,<br>Drum Brake, Catalyst 5/VX<br>This is just the upper backtube assembly. If the Half Folding<br>Backrest is not already present, you will need this kit along<br>with backrest hinge latch assemblies and lower tube found<br>on the Catalyst Half Folding Backrest page.   | 2        |
| 13, 14, 19, 20i,<br>21, 22         | 113307      | Backtube 8° Bend Half Folding Back Upper w/<br>Push Handle Tall with Backcane Extension, Drum<br>Brake, Catalyst 5/VX<br>This is just the upper backtube assembly. If the Half Folding<br>Backrest is not already present, you will need this kit along<br>with backrest hinge latch assemblies and lower tube found<br>on the Catalyst Half Folding Backrest page.    | 2        |
| 13, 14, 19, 20j,<br>21, 22         | 113315      | Backtube Angle Adjustable Upper w/ Push<br>Handle Short with Backcane Extension, Drum<br>Brake, Catalyst 5/VX<br>This is just the upper backtube assembly. If the Angle<br>Adjustable Backrest is not already present, you will need<br>this kit along with the Angle Adjustable Back Post Lower<br>Assembly found on the Catalyst Angle Adjustable Backrest<br>page.  | 2        |
| 13, 14, 19, 20k,<br>21, 22         | 113308      | Backtube Angle Adjustable Upper w/ Push<br>Handle Medium with Backcane Extension, Drum<br>Brake, Catalyst 5/VX<br>This is just the upper backtube assembly. If the Angle<br>Adjustable Backrest is not already present, you will need<br>this kit along with the Angle Adjustable Back Post Lower<br>Assembly found on the Catalyst Angle Adjustable Backrest<br>page. | 2        |
| 13, 14, 19, 20l,<br>21, 22         | 113309      | Backtube Angle Adjustable Upper w/ Push<br>Handle Tall with Backcane Extension, Drum<br>Brake, Catalyst 5/VX                                                                                                                                                                                                                                                           | 2        |

| Item Number                    | Part Number | Description                                                                                                                                                                                                                                          | Quantity |
|--------------------------------|-------------|------------------------------------------------------------------------------------------------------------------------------------------------------------------------------------------------------------------------------------------------------|----------|
|                                |             | This is just the upper backtube assembly. If the Angle<br>Adjustable Backrest is not already present, you will need<br>this kit along with the Angle Adjustable Back Post Lower<br>Assembly found on the Catalyst Angle Adjustable Backrest<br>page. |          |
| 11, 12, 15, 16,<br>17a         | 113292      | Drum Brake Cable Kit with Brake Lever for 7/8"<br>Tubing, 3XS, Catalyst 5/VX<br>Used with Straight with Push Handle, 8° Bend with Push<br>Handle, Angle Adjustable with Push Handle or Half Folding<br>back posts.                                   | 2        |
| 11, 12, 15, 16,<br>17b         | 113293      | Drum Brake Cable Kit with Brake Lever for 7/8"<br>Tubing, 2XS, Catalyst 5/VX<br>Used with Straight with Push Handle, 8° Bend with Push<br>Handle, Angle Adjustable with Push Handle or Half Folding<br>back posts.                                   | 2        |
| 11, 12, 15, 16,<br>17c         | 113294      | Drum Brake Cable Kit with Brake Lever for 7/8"<br>Tubing, XS, Catalyst 5/VX<br>Used with Straight with Push Handle, 8° Bend with Push<br>Handle, Angle Adjustable with Push Handle or Half Folding<br>back posts.                                    | 2        |
| 11, 12, 15, 16,<br>17d         | 113295      | Drum Brake Cable Kit with Brake Lever for 7/8"<br>Tubing, Short, Catalyst 5/VX<br>Used with Straight with Push Handle, 8° Bend with Push<br>Handle, Angle Adjustable with Push Handle or Half Folding<br>back posts.                                 | 2        |
| 11, 12, 15, 16,<br>17e         | 113296      | Drum Brake Cable Kit with Brake Lever for 7/8"<br>Tubing, Medium, Catalyst 5/VX<br>Used with Straight with Push Handle, 8° Bend with Push<br>Handle, Angle Adjustable with Push Handle or Half Folding<br>back posts.                                | 2        |
| 1 - 4, 5a, 5b, 7,<br>8, 10, 18 | 113317      | Drum Brake Rotor Kit with Hardware PAIR,<br>Catalyst 5VX                                                                                                                                                                                             | 1        |
| 1 - 4, 7, 8, 10,<br>18         | 113318      | Hardware Kit for Drum Brake Rotor PAIR,<br>Catalyst 5VX                                                                                                                                                                                              | 1        |
| 1 - 4, 5a, 7, 8,<br>10, 18     | 113319      | Drum Brake Rotor Kit with Hardware, Side B,<br>Catalyst 5VX                                                                                                                                                                                          | 1        |
| 1 - 4, 5b, 7, 8,<br>10, 18     | 113320      | Drum Brake Rotor Kit with Hardware, Side A,<br>Catalyst 5VX                                                                                                                                                                                          | 1        |
| 1 - 4, 7, 8, 10,<br>18         | 113321      | Hardware Kit for Drum Brake Rotor, One Side,<br>Catalyst 5VX                                                                                                                                                                                         | 1        |
| 9a                             | 111731      | Wheel 20" MAXX Spoke, Drum Brake                                                                                                                                                                                                                     | 2        |
| 9b                             | 111732      | Wheel 22" MAXX Spoke, Drum Brake                                                                                                                                                                                                                     | 2        |
| 9c                             | 111733      | Wheel 24" MAXX Spoke, Drum Brake                                                                                                                                                                                                                     | 2        |
| 9d                             | 118358      | 24" Spoke for Drum Brake, Pneumatic w/ Airless<br>Insert Tire (Black)<br>Replaced part number 117432                                                                                                                                                 | 2        |
| 10                             | 101191      | Axle Quick Release w/ Button 1/2" x 110MM                                                                                                                                                                                                            | 2        |
| 11                             | 111735      | Brake Lever, Lock, Ang, 22mm                                                                                                                                                                                                                         | 2        |
| 12                             | 001118      | Cable Clip 7/8"                                                                                                                                                                                                                                      | 2        |
| 15                             | 111806      | Cable Tie, 8"                                                                                                                                                                                                                                        | 2        |
| 16                             | 001117      | Cable Clip 1"                                                                                                                                                                                                                                        | 2        |

| Item Number | Part Number | Description               | Quantity |
|-------------|-------------|---------------------------|----------|
| 17a         | 111606      | Cable, Drum Brake, 3XS    | 2        |
| 17b         | 111545      | Cable, Drum Brake, 2XS    | 2        |
| 17c         | 111546      | Cable, Drum Brake, XS     | 2        |
| 17d         | 002468      | Cable, Drum Brake, Short  | 2        |
| 17e         | 002469      | Cable, Drum Brake, Medium | 2        |
| 18          | 111598      | Drum Brake, Pinch Bolt    | 2        |