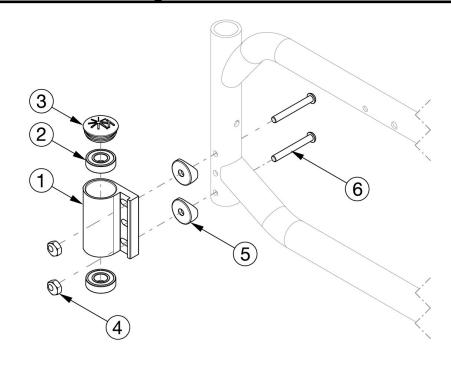

## Catalyst E Caster Housing - Standard

Reference order form for detailed front seat height matrix. Please Note: The shown orientation of the caster housing above is in the "Forward" position.

| Item Number              | Part Number | Description                                                                                                                             | Quantity |
|--------------------------|-------------|-----------------------------------------------------------------------------------------------------------------------------------------|----------|
| 1a, 2-6                  | 501172      | Standard Caster Housing Assembly, Black, Left, No Transit, Standard Weight Capacity, Catalyst                                           | 1        |
| 1b, 2-6                  | 501173      | Standard Caster Housing Assembly, Black, Right, No Transit, Standard Weight Capacity, Catalyst                                          | 1        |
| 1a, 1b, 2-6              | 501174      | Standard Caster Housing Assembly, Black, PAIR, No Transit, Standard Weight Capacity, Catalyst                                           | 1        |
| 1a, 2, 3, 5, 7-<br>10    | 501175      | Standard Caster Housing Assembly, Black, Left, Transit, Standard Weight Capacity, Catalyst<br>Transit Bracket not included in assembly  | 1        |
| 1b, 2, 3, 5, 7-<br>10    | 501176      | Standard Caster Housing Assembly, Black, Right, Transit, Standard Weight Capacity, Catalyst<br>Transit Bracket not included in assembly | 1        |
| 1a, 1b, 2, 3, 5,<br>7-10 | 501177      | Standard Caster Housing Assembly, Black, PAIR, Transit, Standard Weight Capacity, Catalyst<br>Transit Bracket not included in assembly  | 1        |
| 1a, 2                    | 100526      | Caster Housing Left, Black, CAT/Liberty                                                                                                 | 1        |
| 1b, 2                    | 100527      | Caster Housing Right, Black, CAT/Liberty                                                                                                | 1        |
| 3                        | 102005      | Ki Caster Housing Cap                                                                                                                   | 1        |
| 4, 6                     | 112171      | Standard Caster Housing Attaching Hardware for Swing Away Frame, No Transit, Standard Weight Capacity, PAIR                             | 1        |
| 5                        | 000056      | Saddle 1 1/8"                                                                                                                           | 2        |
| 7-10                     | 112956      | Standard Caster Housing Attaching Hardware for Swing Away Frame, Transit, Standard Weight Capacity, PAIR                                | 1        |
| 7                        | 100677      | M6 x 60 CLS10.9 DIN931 HHCS ZC                                                                                                          | 2        |
| 8                        | 100510      | Eccentric Washer                                                                                                                        | 2        |
| 9                        | 100746      | M6 Flat Washer Blk Zn                                                                                                                   | 2        |
| 10                       | 100558      | M6 Nyl Ins Domed Cap L/N Zc                                                                                                             | 2        |