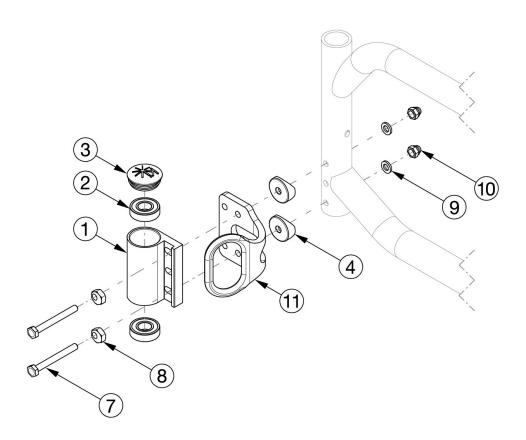

## Catalyst E Caster Housing - Standard

Reference order form for detailed front seat height matrix. Please Note: The shown orientation of the caster housing above is in the "Forward" position.

| Item Number              | Part Number | Description                                                                                                                             | Quantity |
|--------------------------|-------------|-----------------------------------------------------------------------------------------------------------------------------------------|----------|
| 1a, 2-6                  | 501172      | Standard Caster Housing Assembly, Black, Left, No Transit, Standard Weight Capacity, Catalyst                                           | 1        |
| 1b, 2-6                  | 501173      | Standard Caster Housing Assembly, Black, Right, No Transit, Standard Weight Capacity, Catalyst                                          | 1        |
| 1a, 1b, 2-6              | 501174      | Standard Caster Housing Assembly, Black, PAIR, No Transit, Standard Weight Capacity, Catalyst                                           | 1        |
| 1a, 2, 3, 5, 7-<br>10    | 501175      | Standard Caster Housing Assembly, Black, Left, Transit, Standard Weight Capacity, Catalyst<br>Transit Bracket not included in assembly  | 1        |
| 1b, 2, 3, 5, 7-<br>10    | 501176      | Standard Caster Housing Assembly, Black, Right, Transit, Standard Weight Capacity, Catalyst<br>Transit Bracket not included in assembly | 1        |
| 1a, 1b, 2, 3, 5,<br>7-10 | 501177      | Standard Caster Housing Assembly, Black, PAIR, Transit, Standard Weight Capacity, Catalyst<br>Transit Bracket not included in assembly  | 1        |
| 1a, 2                    | 100526      | Caster Housing Left, Black, CAT/Liberty                                                                                                 | 1        |
| 1b, 2                    | 100527      | Caster Housing Right, Black, CAT/Liberty                                                                                                | 1        |
| 3                        | 102005      | Ki Caster Housing Cap                                                                                                                   | 1        |
| 4, 6                     | 112171      | Standard Caster Housing Attaching Hardware for Swing Away Frame, No Transit, Standard Weight Capacity, PAIR                             | 1        |
| 5                        | 000056      | Saddle 1 1/8"                                                                                                                           | 2        |
| 7-10                     | 112956      | Standard Caster Housing Attaching Hardware for Swing Away Frame, Transit, Standard Weight Capacity, PAIR                                | 1        |
| 7                        | 100677      | M6 x 60 CLS10.9 DIN931 HHCS ZC                                                                                                          | 2        |
| 8                        | 100510      | Eccentric Washer                                                                                                                        | 2        |
| 9                        | 100746      | M6 Flat Washer Blk Zn                                                                                                                   | 2        |
| 10                       | 100558      | M6 Nyl Ins Domed Cap L/N Zc                                                                                                             | 2        |