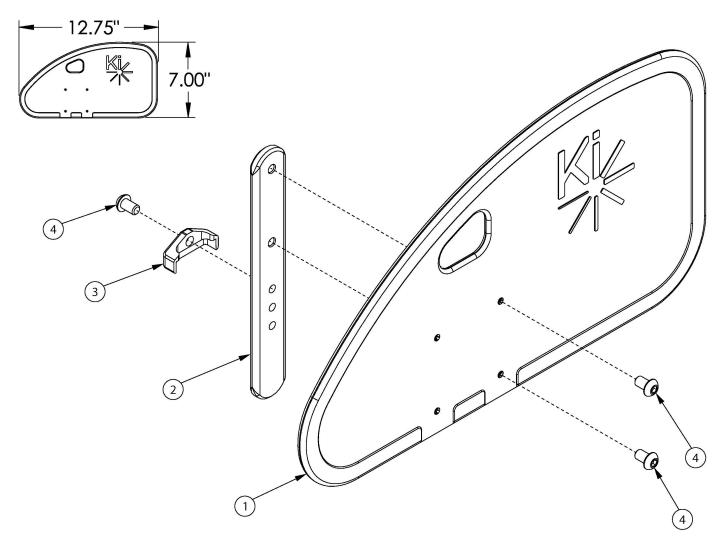

## Catalyst 4 Side Guards - Removable Adult Composite

If retrofitting, side guard receivers may be required

| Item Number | Part Number | Description                                                                              | Quantity |
|-------------|-------------|------------------------------------------------------------------------------------------|----------|
| 1a, 2 - 4   | 112575      | Side Guard Assembly, Front Drilled, Left  Used on folding chairs with 17" depth or less  | 1        |
| 1a, 2 - 4   | 112576      | Side Guard Assembly, Front Drilled, Right  Used on folding chairs with 17" depth or less | 1        |
| 1a, 2 - 4   | 112577      | Side Guard Assembly, Front Drilled, PAIR  Used on folding chairs with 17" depth or less  | 1        |
| 1b, 2 - 4   | 112578      | Side Guard Assembly, Rear Drilled, Left  Used on folding chairs 18" deep or greater.     | 1        |
| 1b, 2 - 4   | 112579      | Side Guard Assembly, Rear Drilled, Right  Used on folding chairs 18" deep or greater.    | 1        |

| Item Number | Part Number | Description                                                                          | Quantity |
|-------------|-------------|--------------------------------------------------------------------------------------|----------|
| 1b, 2 - 4   | 112580      | Side Guard Assembly, Rear Drilled, PAIR  Used on folding chairs 18" deep or greater. | 1        |
| 1a          | 112573      | Side Guard Panel Front Drilled                                                       | 1        |
| 1b          | 112574      | Side Guard Panel Rear Drilled                                                        | 1        |
| 2           | 000140      | Side Guard Post                                                                      | 1        |
| 3           | 001342      | Side Guard Post Stop                                                                 | 1        |
| 4           | 101184      | M6 x 10 BTN SHCS BLKZC w/Patch                                                       | 3        |