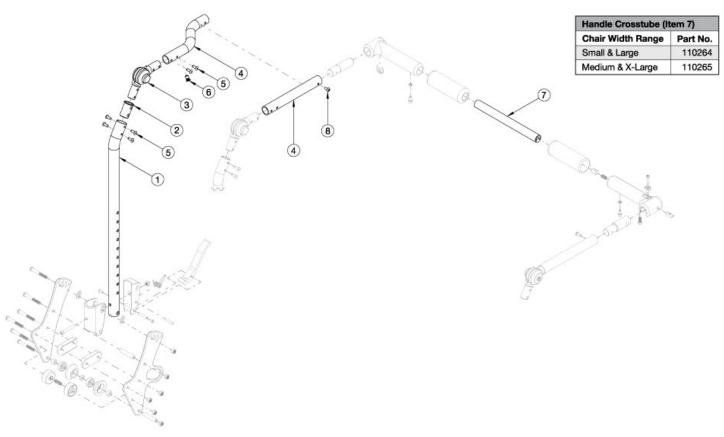

| Item Number | Part Number | Description                              | Quantity |
|-------------|-------------|------------------------------------------|----------|
| 7a          | 110264      | Cross Tube, Rigidizer Handle, 14-16 Wide | 1        |
| 7b          | 110265      | Cross Tube, Rigidizer Handle, 16-18 Wide | 1        |