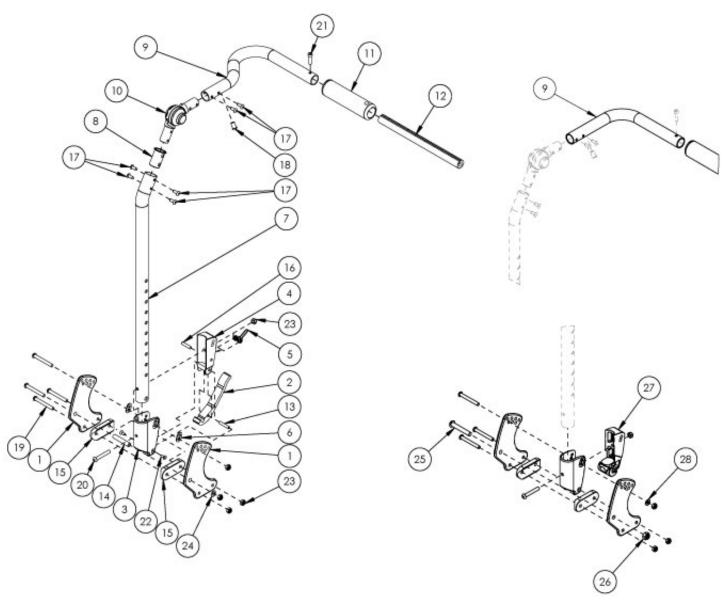

## (Discontinued) Flip Fixed Height with Adjustable Handle Backrest

Callout #9: 10-13" widths receive the curved handle and 14-18" widths receive the "L" shaped handle.

| Item Number                       | Part Number | Description                                                    | Quantity |
|-----------------------------------|-------------|----------------------------------------------------------------|----------|
| 1a, 6, 14, 15,<br>19, 23, 24      | 502819      | Backrest Hardware Kit Std FLIP                                 | 1        |
| 1b, 6, 14, 15,<br>19, 23, 24      | 502820      | Backrest Hardware Kit Std Transit (one side), FLIP             | 1        |
| 1a, 15, 19, 20,<br>23, 25, 26, 28 | 503027      | Backrest Hardware Kit, Non Folding, Flip                       | 1        |
| 1b, 15, 19, 20, 23, 25, 26, 28    | 503163      | Backrest Hardware Kit Non-Folding (one side),<br>Transit, Flip | 1        |

| Item Number                                                 | Part Number | Description                                                                                                                 | Quantity |
|-------------------------------------------------------------|-------------|-----------------------------------------------------------------------------------------------------------------------------|----------|
| 1a, 2, 3-6, 7b,<br>8, 9b, 10, 11,<br>13-20, 22-24           | 505196      | Back Assm w/ Latch Insert, Fixed Height w/<br>Adjustable Handle Tall w/ Hardware, 10-13" wide,<br>Right Flip                | 1        |
| 1a, 3, 7a, 8,<br>9a, 10, 11, 14,<br>15, 17-20, 22,<br>24-28 | 505197      | Back Assm w/ Latch Insert, Fixed Height w/<br>Adjustable Handle Short w/ Hardware, Non-<br>Folding, 10-13" wide, Left Flip  | 1        |
| 1a, 3, 7a, 8,<br>9b, 10, 11, 14,<br>15, 17-20, 22,<br>24-28 | 505198      | Back Assm w/ Latch Insert, Fixed Height w/<br>Adjustable Handle Short w/ Hardware, Non-<br>Folding, 10-13" wide, Right Flip | 1        |
| 1a, 3, 7b, 8,<br>9a, 10, 11, 14,<br>15, 17-20, 22,<br>24-28 | 505199      | Back Assm w/ Latch Insert, Fixed Height w/<br>Adjustable Handle Tall w/ Hardware, Non-<br>Folding, 10-13" wide, Left Flip   | 1        |
| 1a, 3, 7b, 8,<br>9b, 10, 11, 14,<br>15, 17-20, 22,<br>24-28 | 505200      | Back Assm w/ Latch Insert, Fixed Height w/<br>Adjustable Handle Tall w/ Hardware, Non-<br>Folding, 10-13" wide, Right Flip  | 1        |
| 2, 3-5, 7a, 8,<br>9a, 10, 11, 13,<br>16-18, 20, 22,<br>23   | 505201      | Back Assm w/ Latch Insert, Fixed Height w/<br>Adjustable Handle Short, 10-13" wide, Left Flip                               | 1        |
| 2, 3-5, 7a, 8,<br>9b, 10, 11, 13,<br>16-18, 20, 22,<br>23   | 505202      | Back Assm w/ Latch Insert, Fixed Height w/<br>Adjustable Handle Short, 10-13" wide, Right Flip                              | 1        |
| 2, 3-5, 7b, 8,<br>9a, 10, 11, 13,<br>16-18, 20, 22,<br>23   | 505203      | Back Assm w/ Latch Insert, Fixed Height w/<br>Adjustable Handle Tall, 10-13" wide, Left Flip                                | 1        |
| 2, 3-5, 7b, 8,<br>9b, 10, 11, 13,<br>16-18, 20, 22,<br>23   | 505204      | Back Assm w/ Latch Insert, Fixed Height w/<br>Adjustable Handle Tall, 10-13" wide, Right Flip                               | 1        |
| 3, 7a, 8, 9a,<br>10, 11, 17, 18,<br>20, 23, 27              | 505205      | Back Assm w/ Latch Insert, Fixed Height w/<br>Adjustable Handle Short, Non-Folding, 10-13"<br>wide, Left Flip               | 1        |
| 3, 7a, 8, 9b,<br>10, 11, 17, 18,<br>20, 23, 27              | 505206      | Back Assm w/ Latch Insert, Fixed Height w/<br>Adjustable Handle Short, Non-Folding, 10-13"<br>wide, Right Flip              | 1        |
| 3, 7b, 8, 9a,<br>10, 11, 17, 18,<br>20, 23, 27              | 505207      | Back Assm w/ Latch Insert, Fixed Height w/<br>Adjustable Handle Tall, Non-Folding, 10-13" wide,<br>Left Flip                | 1        |
| 3, 7b, 8, 9b,<br>10, 11, 17, 18,<br>20, 23, 27              | 505208      | Back Assm w/ Latch Insert, Fixed Height w/<br>Adjustable Handle Tall, Non-Folding, 10-13" wide,<br>Right Flip               | 1        |
| 12a, 21                                                     | 503107      | Growth Strut Assembly Short, Focus/Flip                                                                                     | 1        |
| 1a                                                          | 001890      | Back Plate, Std                                                                                                             | 2        |
| 1b                                                          | 001891      | Back Plate, Transit                                                                                                         | 1        |
| 2                                                           | 001893      | Latch Lever, Backrest                                                                                                       | 1        |
| 3, 6                                                        | 503834      | Cover Plate, Latch Insert Kit                                                                                               | 1        |

| Item Number | Part Number | Description                                                                                           | Quantity |
|-------------|-------------|-------------------------------------------------------------------------------------------------------|----------|
| 4           | 001895      | Latch Insert, Folding Backrest                                                                        | 1        |
| 5           | 001896      | Spring, Backrest Latch                                                                                | 1        |
| 6           | 001897      | Washer, Dual, PSA                                                                                     | 1        |
| 12a         | 002578      | Growth Strut, Stroller, Short                                                                         | 1        |
| 12b         | 002579      | Growth Strut, Stroller, Long  Used only if growing chair from 13" wide or less to 14" wide or greater | 1        |
| 13          | 002513      | Threaded Barrel, 5mm OD x M4                                                                          | 1        |
| 14          | 002738      | Spacer .313 OD x .243 ID x 1.68 long                                                                  | 1        |
| 15          | 002595      | Saddle, Dual, 1" OD X 1.5 SP                                                                          | 2        |
| 16          | 102694      | Dowel Pin, M5 X 24, Blk Zn                                                                            | 1        |
| 19          | 101781      | M6 x 50mm Partial Thread BHCS Blk ZC                                                                  | 4        |
| 20          | 100797      | M6 x 40 BHCS BLK ZC                                                                                   | 1        |
| 21          | 101843      | M5 x 20 SHCS Blk Zn                                                                                   | 1        |
| 22          | 101818      | M4 x 10 FHCS BLKZC w/Patch                                                                            | 2        |
| 23          | 100658      | M6 Nylock Nut Blk Zn                                                                                  | 5        |
| 24          | 101861      | Nylon Washer 5/16 x 1/2 x .03                                                                         | 1        |
| 25          | 101815      | M8 x 50 BHCS Blk Zn                                                                                   | 1        |
| 26          | 100659      | M8 Nylock Nut Blk Zn                                                                                  | 1        |
| 27          | 002035      | Insert, Backrest, Non-Folding                                                                         | 1        |
| 28          | 100746      | M6 Flat Washer Blk Zn                                                                                 | 1        |