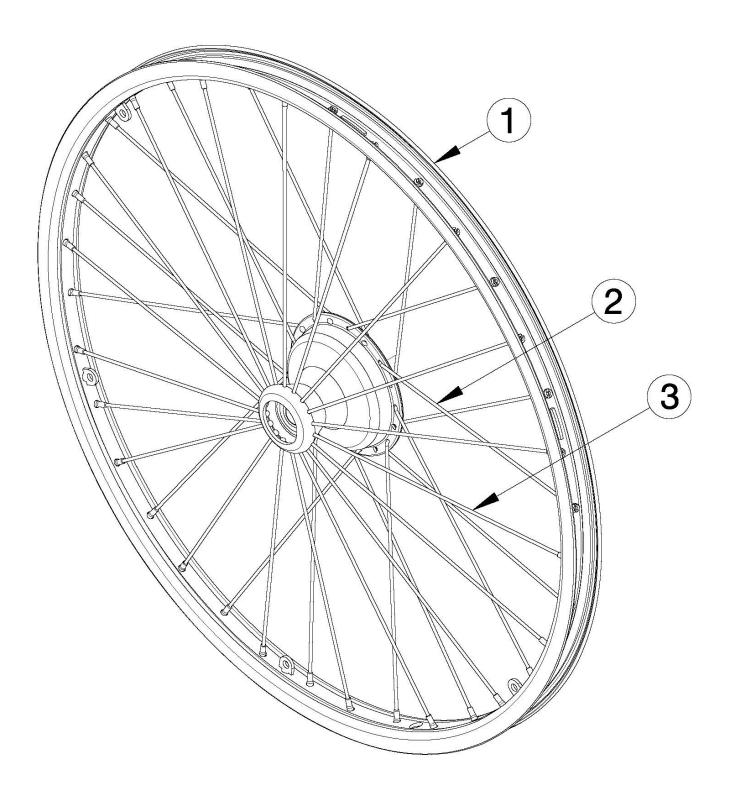

## MAXX Spoke for Drum Brake

If changing wheel size and anti-tips are present, new anti-tips may be required. If changing wheel size or style, new axles and handrims may be needed.

| Item Number | Part Number | Description                                        | Quantity |
|-------------|-------------|----------------------------------------------------|----------|
| 1a          | 111731      | Wheel 20" MAXX Spoke, Drum Brake                   | 1        |
| 1b          | 111732      | Wheel 22" MAXX Spoke, Drum Brake                   | 1        |
| 1c          | 111733      | Wheel 24" MAXX Spoke, Drum Brake                   | 1        |
| 2a          | 112193      | Replacement Spoke, Drum Brake Wheel, 20"<br>Cross  | 1        |
| 2b          | 112195      | Replacement Spoke, Drum Brake Wheel, 22"<br>Cross  | 1        |
| 2c          | 112197      | Replacement Spoke, Drum Brake Wheel, 24"<br>Cross  | 1        |
| 3a          | 112192      | Replacement Spoke, Drum Brake Wheel, 20"<br>Radial | 1        |
| 3b          | 112194      | Replacement Spoke, Drum Brake Wheel, 22"<br>Radial | 1        |
| 3c          | 112196      | Replacement Spoke, Drum Brake Wheel, 24" Radial    | 1        |