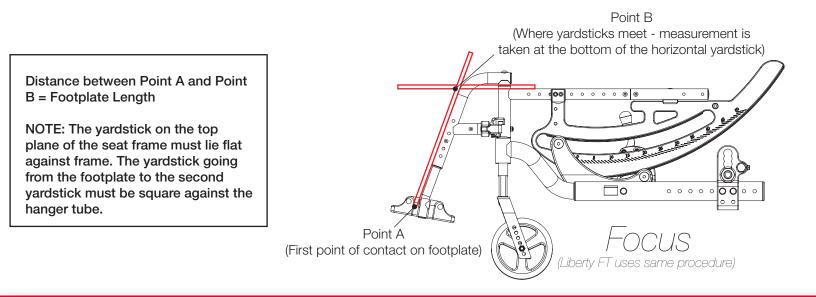

## Footplate Length Measuring Guide

Distance between Point A and Point B = Footplate Length

NOTE: The yardstick on the top plane of the hanger must lie flat against hanger. The yardstick going from the footplate to the second yardstick must be square against the hanger tube. Point B (Where yardsticks meet - measurement is taken at the bottom of the horizontal yardstick)

Point A // (First point of contact on footplate)