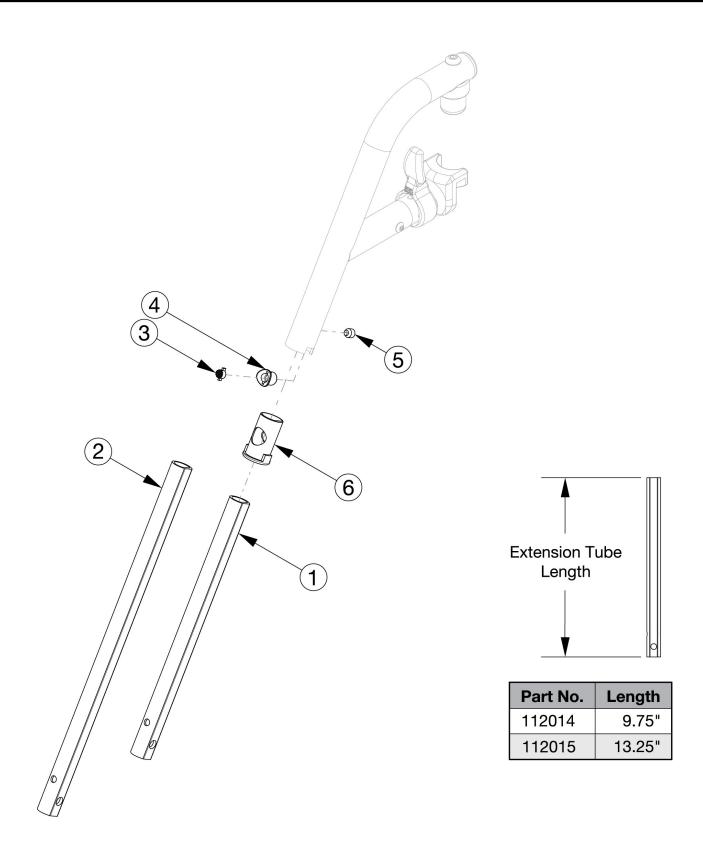

## Catalyst E Hanger Extension Tubes

| Item Number | Part Number | Description                                | Quantity |
|-------------|-------------|--------------------------------------------|----------|
| 1, 3-6      | 115846      | Hanger Extension Tube Kit, Short, Cat E    | 2        |
| 2, 3-6      | 115847      | Hanger Extension Tube Kit, Long, Cat E     | 2        |
| 1           | 112014      | Hanger Extension Tube, Short, CAT E        | 1        |
| 2           | 112015      | Hanger Extension Tube, Long, CAT E         | 1        |
| 3           | 111950      | Hanger Cleat                               | 1        |
| 4           | 111949      | Hanger Cleat Housing                       | 1        |
| 5           | 114457      | M8 x 8 x 1.25 Cup Point Set Screw w/ Patch | 1        |
| 6           | 111948      | Cleat Hanger Sleeve                        | 1        |