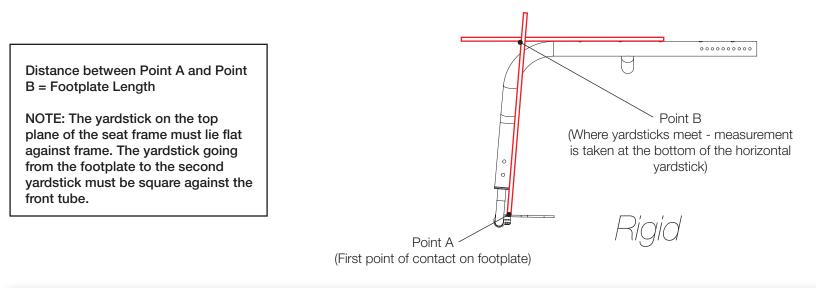

## Footplate Length Measuring Guide

Distance between Point A and Point B = Footplate Length

NOTE: The yardstick on the top plane of the hanger must lie flat against hanger. The yardstick going from the footplate to the second yardstick must be square against the hanger tube. Point B (Where yardsticks meet - measurement is taken at the bottom of the horizontal yardstick)

Point A // (First point of contact on footplate)