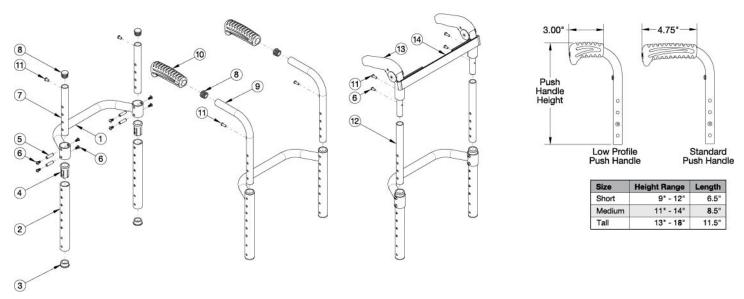

## Clik / Rogue XP Height Adjustable Back Post

For item 1, see Little Wave Clik Adjustable Height Rigidizer Bar page or Rogue XP Adjustable Height Rigidizer Bar page. If changing from another style backrest and the Drum Brake is present, a new Drum Brake Cable Kit may be required

| Item Number    | Part Number | Description                                                                                                                                                                                                                                                            | Quantity |
|----------------|-------------|------------------------------------------------------------------------------------------------------------------------------------------------------------------------------------------------------------------------------------------------------------------------|----------|
| 6, 12a, 11, 13 | 502609      | Fold Down Push Handle Assembly for Height Adj<br>Back Short, Clik/Rogue XP<br>Used with Short back height range. Includes both 11a and<br>11b                                                                                                                          | 1        |
| 6, 12b, 11, 13 | 502610      | Fold Down Push Handle Assembly for Height Adj<br>Back Tall, Clik/Rogue XP<br>Used with Medium and Tall back height ranges. Includes<br>11a and 11b                                                                                                                     | 1        |
| 8, 9a, 10a     | 502602      | Standard Push Handle Assembly, Short  Used with Extra Short and Short back height ranges and drum brake is not present                                                                                                                                                 | 1        |
| 8, 9b, 10a     | 110582      | Standard Push Handle Assembly Tall  Used with Medium and Tall back height ranges and drum brake is not present                                                                                                                                                         | 1        |
| 8, 9e, 10a     | 113221      | Backtube w/ Push Handle Short with Backcane Extension, Drum Brake, Rigid  Used with Extra Short and Short back height ranges and drum brake is present. To view the backcane extension included in this kit, see the Rogue XP / Clik / Little Wave XP Drum Brake page. | 1        |
| 8, 9f, 10a     | 113222      | Backtube w/ Push Handle Tall with Backcane Extension, Drum Brake, Rigid  Used with Medium and Tall back height ranges and drum brake is present. To view the backcane extension included in this kit, see the Rogue XP / Clik / Little Wave XP Drum Brake page.        | 1        |
| 8, 9c, 10b     | 002758      | Low Profile Push Handle Short Rigid  Used with Extra Short and Short back height ranges                                                                                                                                                                                | 1        |

| Item Number | Part Number | Description                                                                                                                                                                                                                                         | Quantity |
|-------------|-------------|-----------------------------------------------------------------------------------------------------------------------------------------------------------------------------------------------------------------------------------------------------|----------|
| 8, 9d, 10b  | 110583      | Low Profile Push Handle Assembly Tall                                                                                                                                                                                                               | 1        |
|             |             | Used with Medium and Tall back height ranges                                                                                                                                                                                                        |          |
| 2a, 3, 4    | 502604      | Height Adjustable Back Post 6.5" with Tube End Plug and Sleeve  Used with Extra Short back height range with omit push handles, standard push handles and low profile push handles or used with Short back height range with fold down push handles | 1        |
| 2b, 3, 4    | 110581      | Height Adjustable Back Post 7.5" with Tube End Plug and Sleeve  Used with Medium back height range with fold down push handles                                                                                                                      | 1        |
| 2c, 3, 4    | 502605      | Height Adjustable Back Post 8.5" with Tube End Plug and Sleeve  Used with Short back height range with omit push handles, standard push handles and low profile push handles or used with tall back height range with fold down push handles        | 1        |
| 2d, 3, 4    | 502606      | Height Adjustable Back Post 10.5" with Tube End Plug and Sleeve  Used with Medium and Tall back height ranges with omit push handles, standard push handles and low profile push handles                                                            | 1        |
| 3           | 100804      | Tube End Plug 1"                                                                                                                                                                                                                                    | 2        |
| 4           | 000034      | Sleeve 3/4" x 1 1/2"                                                                                                                                                                                                                                | 2        |
| 5           | 000073      | M5 x 24 Threaded Barrel                                                                                                                                                                                                                             | 4        |
| 6           | 103524      | M5 x 10 BTN SHCS BLK ZN                                                                                                                                                                                                                             | 8        |
| 7a, 8       | 502608      | Straight Upper Back Tube 6.25" with Tube End Plug Used with Extra Short and Short back height ranges                                                                                                                                                | 1        |
| 7b, 8       | 107209      | Straight Upper Back Tube 9.5" with Tube End Plug Used with Medium and Tall back height ranges                                                                                                                                                       | 1        |
| 8           | 100638      | Tube End Plug 3/4"                                                                                                                                                                                                                                  | 2        |
| 10a         | 109432      | Ergo Push Handle Grip 3/4" Standard with Instruction                                                                                                                                                                                                | 1        |
| 10b         | 109430      | Ergo Push Handle Grip 3/4" Low Profile with Instruction                                                                                                                                                                                             | 1        |
| 11a         | 100734      | M5 x 16 PHMS ZC  Used to mount Fold Down Push Handle                                                                                                                                                                                                | 2        |
| 11b         | 101843      | M5 x 20 SHCS Blk Zn  Used to attach upholstery                                                                                                                                                                                                      | 2        |
| 13          | 001735      | Folding Handle Assembly Rigid                                                                                                                                                                                                                       | 1        |
|             |             | This is to replace an existing Fold Down Push Handle. If wanting to retrofit to the Fold Down Push Handle, order one of the following complete assemblies based on back height range: 502609 or 502610. Includes 100734 and 101843/                 |          |
| 14a         | 001748      | Tension Strap Folding Handle 9-11 Wide                                                                                                                                                                                                              | 1        |

| Item Number | Part Number | Description                             | Quantity |
|-------------|-------------|-----------------------------------------|----------|
| 14b         | 001749      | Tension Strap Folding Handle 12-13 Wide | 1        |
| 14c         | 001750      | Tension Strap Folding Handle 14-15 Wide | 1        |
| 14d         | 001751      | Tension Strap Folding Handle 16-17 Wide | 1        |
| 14e         | 001752      | Tension Strap Folding Handle 18-19 Wide | 1        |