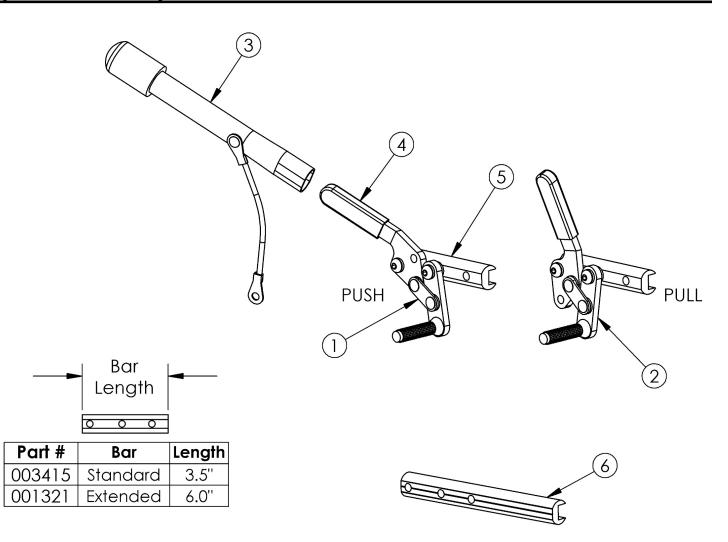

## (Discontinued) Ethos Push and Pull to Lock Wheel Locks

This style wheel lock discontinued November 2021 If adding Wheel Locks to a chair, new Front ISO Towers are required

| Item Number | Part Number | Description                                                                                                                                                                   | Quantity |
|-------------|-------------|-------------------------------------------------------------------------------------------------------------------------------------------------------------------------------|----------|
| 1a, 4, 5    | 503206      | Wheel Lock Assembly, Push Right w/ Instruction<br>This kit contains 200251 wheel lock along with an<br>instruction for reversing the wheel lock. Replaced with kit<br>115308. | 1        |
| 1b, 4, 5    | 503205      | Wheel Lock Assembly, Push Left w/ Instruction<br>This kit contains 200252 wheel lock along with an<br>instruction for reversing the wheel lock. Replaced with kit<br>115307.  | 1        |
| 2a, 4, 5    | 503207      | Wheel Lock Assembly, Pull Right w/ Instruction<br>This kit contains 200253 wheel lock along with an<br>instruction for reversing the wheel lock. Replaced with kit<br>115305. | 1        |
| 2b, 4, 5    | 503208      | Wheel Lock Assembly, Pull Left w/ Instruction                                                                                                                                 | 1        |

| Item Number | Part Number | Description                                                                                                                                                                                | Quantity |
|-------------|-------------|--------------------------------------------------------------------------------------------------------------------------------------------------------------------------------------------|----------|
|             |             | This kit contains 200254 wheel lock along with an instruction for reversing the wheel lock. Replaced with kit 115306.                                                                      |          |
| 1a, 3-5     | 503209      | Wheel Lock Assembly, Push Extension Right w/<br>Instruction<br>This kit contains 200410 wheel lock along with an<br>instruction for reversing the wheel lock. Replaced with kit<br>115311. | 1        |
| 1b, 3-5     | 503210      | Wheel Lock Assembly, Push Extension Left w/<br>Instruction<br>This kit contains 200411 wheel lock along with an<br>instruction for reversing the wheel lock. Replaced with kit<br>115312.  | 1        |
| 2a, 3-5     | 503211      | Wheel Lock Assembly, Pull Extension Right w/<br>Instruction<br>This kit contains 200412 wheel lock along with an<br>instruction for reversing the wheel lock. Replaced with kit<br>115309. | 1        |
| 2b, 3-5     | 503212      | Wheel Lock Assembly, Pull Extension Left w/<br>Instruction<br>This kit contains 200413 wheel lock along with an<br>instruction for reversing the wheel lock. Replaced with kit<br>115310.  | 1        |
| 3           | 200369      | Wheel Lock Extension<br>6" long extension. See current Push and Pull to Lock Wheel<br>Locks page for correct replacement.                                                                  | 1        |
| 4           | 102336      | Wheel Lock Cover Plastic<br>Replaced with part number 111247                                                                                                                               | 1        |
| 5           | 003415      | Standard Wheel Lock Bar<br>This wheel lock bar is not compatible with the wheel locks<br>on the current Push and Pull to Lock Wheel Locks page                                             | 1        |
| 6           | 001321      | Wheel Lock Mount Bar Extended<br>Used as needed. This wheel lock bar is not compatible with<br>the wheel locks on the current Push and Pull to Lock Wheel<br>Locks page.                   | 1        |