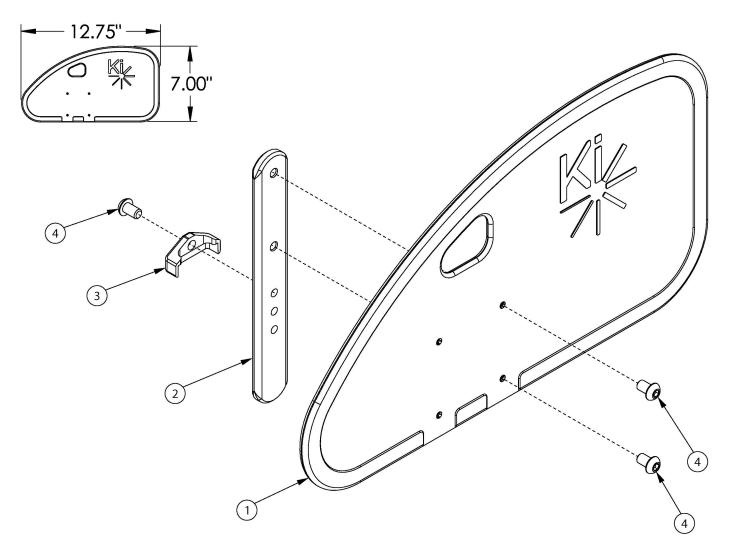

## Catalyst 4 Side Guards - Removable Adult Composite

If retrofitting, side guard receivers may be required

| Item Number | Part Number | Description                                                                              | Quantity |
|-------------|-------------|------------------------------------------------------------------------------------------|----------|
| 1a, 2 - 4   | 112575      | Side Guard Assembly, Front Drilled, Left  Used on folding chairs with 17" depth or less  | 1        |
| 1a, 2 - 4   | 112576      | Side Guard Assembly, Front Drilled, Right  Used on folding chairs with 17" depth or less | 1        |
| 1a, 2 - 4   | 112577      | Side Guard Assembly, Front Drilled, PAIR  Used on folding chairs with 17" depth or less  | 1        |
| 1b, 2 - 4   | 112578      | Side Guard Assembly, Rear Drilled, Left  Used on folding chairs 18" deep or greater.     | 1        |
| 1b, 2 - 4   | 112579      | Side Guard Assembly, Rear Drilled, Right  Used on folding chairs 18" deep or greater.    | 1        |

| Item Number | Part Number | Description                                                                          | Quantity |
|-------------|-------------|--------------------------------------------------------------------------------------|----------|
| 1b, 2 - 4   | 112580      | Side Guard Assembly, Rear Drilled, PAIR  Used on folding chairs 18" deep or greater. | 1        |
| 1a          | 112573      | Side Guard Panel Front Drilled                                                       | 1        |
| 1b          | 112574      | Side Guard Panel Rear Drilled                                                        | 1        |
| 2           | 000140      | Side Guard Post                                                                      | 1        |
| 3           | 001342      | Side Guard Post Stop                                                                 | 1        |
| 4           | 101184      | M6 x 10 BTN SHCS BLKZC w/Patch                                                       | 3        |