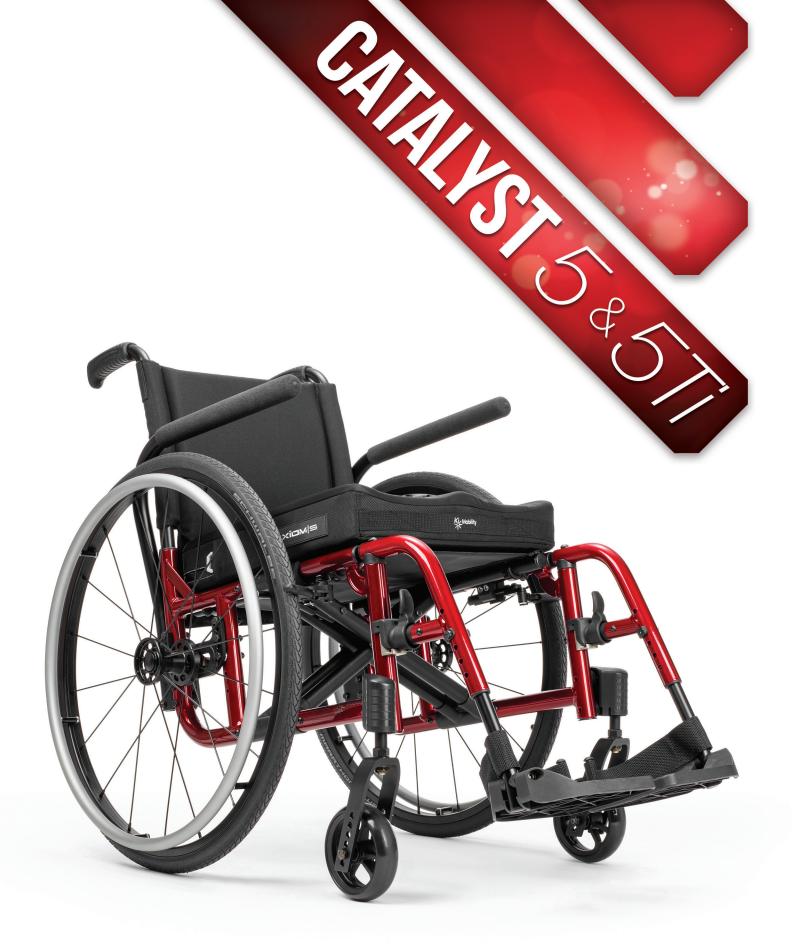

## **INNOVATIVE FRAME DESIGN**

Patented frame concept built from 7000 series aluminum uses intelligent geometry to create a stronger, lighter, better performing chair. The Dual Interlocking Cross Brace rigidizes the frame, so it will remain solid for years to come.

## **UNIVERSAL AXLE PLATE**

The Universal Axle Plate does it all. Achieve seat-to-floor heights in 1/2" increments and adjust CG over a 3" range. With a more rigid design than its competitors, Catalyst 5 offers the best performing ride in its class.

## **SWING AWAY HANGERS**

The only swing away footrest hanger with a lifetime warranty! Enjoy the simplicity and strength of Catalyst's premium patented hanger design. Now available with multiple hanger release options so you can easily optimize setup for the client or caregiver.