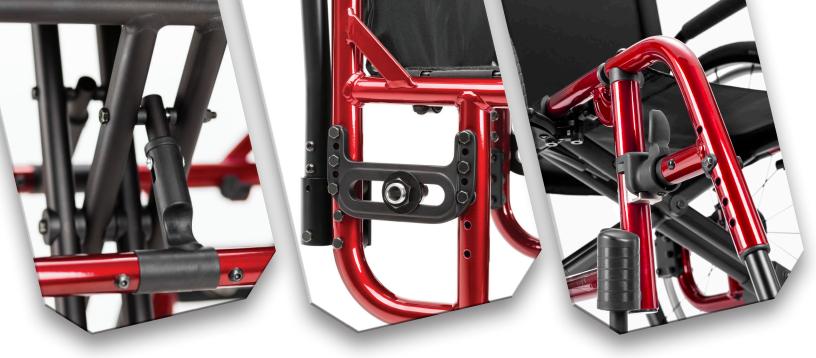

## **INNOVATIVE FRAME DESIGN**

Patented frame concept built from 7000 series aluminum uses intelligent geometry to create a stronger, lighter, better performing chair. The Dual Interlocking Cross Brace rigidizes the frame, so it will remain solid for years to come.

## **UNIVERSAL AXLE PLATE**

The Universal Axle Plate does it all. Achieve seat-to-floor heights in 1/2" increments and adjust CG over a 3" range. With a more rigid design than its competitors, Catalyst 5 offers the best performing ride in its class.

## **SWING AWAY HANGERS**

The only swing away footrest hanger with a lifetime warranty! Enjoy the simplicity and strength of Catalyst's premium patented hanger design. Now available with multiple hanger release options so you can easily optimize setup for the client or caregiver.