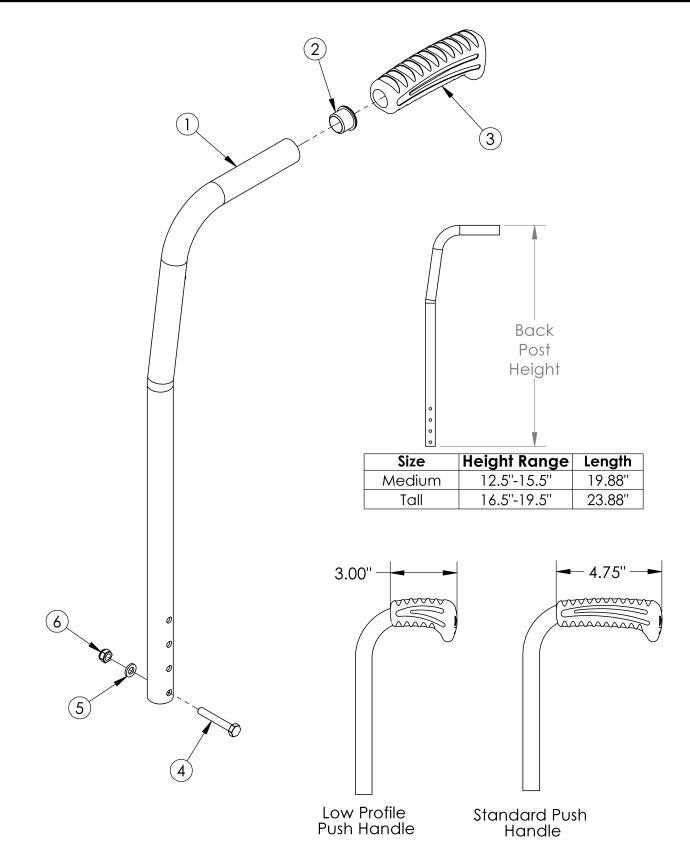

## **Catalyst 8 Degree Bend Backrest**

Low Profile Push Handles are not available with Heavy Duty Option or Drum Brake If changing from another style backrest and the Drum Brake is present, a new Drum Brake Cable Kit may be required

| Item Number | Part Number | Description                                                                                                                                                                                                                                   | Quantity |
|-------------|-------------|-----------------------------------------------------------------------------------------------------------------------------------------------------------------------------------------------------------------------------------------------|----------|
| 1a, 2, 3a   | 100721      | Back Post Assembly Medium 8° Bend with<br>Standard Push Handle<br>Used if drum brake is not present                                                                                                                                           | 1        |
| 1b, 2, 3a   | 500550      | Back Post Assembly Tall 8° Bend with Standard<br>Push Handle<br>Used if drum brake is not present                                                                                                                                             | 1        |
| 1c, 2, 3a   | 113302      | Backtube 8° Bend w/ Push Handle Medium with<br>Backcane Extension, Drum Brake, Catalyst 5/VX<br>Used if drum brake is present. To view the backcane<br>extension included in this kit, see the Catalyst 5 or Catalyst<br>5VX Drum Brake page. | 1        |
| 1d, 2, 3a   | 113303      | Backtube 8° Bend w/ Push Handle Tall with<br>Backcane Extension, Drum Brake, Catalyst 5/VX<br>Used if drum brake is present. To view the backcane<br>extension included in this kit, see the Catalyst 5 or Catalyst<br>5VX Drum Brake page.   | 1        |
| 1a, 2, 3b   | 002765      | Back Post Assembly Medium 8° Bend with Low<br>Profile Push Handle                                                                                                                                                                             | 1        |
| 1b, 2, 3b   | 002766      | Back Post Assembly Tall 8° Bend with Low<br>Profile Push Handle                                                                                                                                                                               | 1        |
| 2           | 100803      | Tube End Plug 7/8"                                                                                                                                                                                                                            | 1        |
| За          | 109433      | Ergo Push Handle Grip 7/8" Standard with<br>Instruction                                                                                                                                                                                       | 1        |
| 4           | 100681      | M6 x 40 CLS8.8 DIN931 HHCS ZC                                                                                                                                                                                                                 | 1        |
| 5           | 100746      | M6 Flat Washer Blk Zn                                                                                                                                                                                                                         | 1        |
| 6           | 100658      | M6 Nylock Nut Blk Zn                                                                                                                                                                                                                          | 1        |