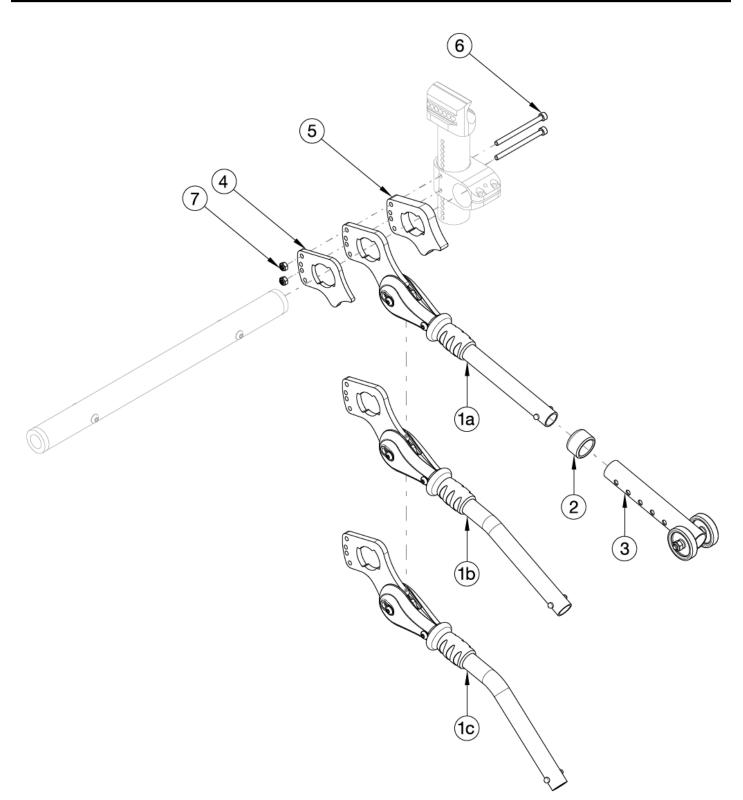

## **User Activated Anti-Tips Rogue ALX**

Contact Customer Service for chairs with more than 2" of variance between Front and Rear Seat Height. Complete assemblies contain "one" complete user activated anti-tip. Quantity two is required for a pair. A pair of User Activated Anti-Tips is not available if a tipping lever is present

| Item Number    | Part Number | Description                                                                                      | Quantity |
|----------------|-------------|--------------------------------------------------------------------------------------------------|----------|
| 1a, 2, 3a, 4-7 | 122614      | UserActivated Anti-Tip Complete Assembly<br>Straight Rogue ALX                                   | 1        |
| 1b, 2, 3a, 4-7 | 122615      | UserActivated Anti-Tip Complete Assembly Bent<br>Rogue ALX                                       | 1        |
| 1c, 2, 3a, 4-7 | 122616      | UserActivated Anti-Tip Complete Assembly 15<br>Degrees Rogue ALX                                 | 1        |
| 1a, 2, 3b, 4-7 | 122617      | UserActivated Anti-Tip Complete Assembly X-<br>Large Straight Rogue ALX<br>Used for 26" Wheels   | 1        |
| 1b, 2, 3b, 4-7 | 122618      | UserActivated Anti-Tip Complete Assembly X-<br>Large Bent Rogue ALX<br>Used for 26" Wheels       | 1        |
| 1c, 2, 3b, 4-7 | 122619      | UserActivated Anti-Tip Complete Assembly X-<br>Large 15 Degrees Rogue ALX<br>Used for 26" Wheels | 1        |
| 2              | 004306      | Anti-Tip Anti Rattle Bushing                                                                     | 1        |
| За             | 119668      | Anti-Tip Lower Assembly                                                                          | 1        |
| 3b             | 116544      | Anti-Tip Lower Assembly X-Large Rogue2 /<br>Rogue ALX<br>Used for 26" Wheels                     | 1        |
| 7              | 100657      | M5 Nylock Nut Blk Zn                                                                             | 2        |