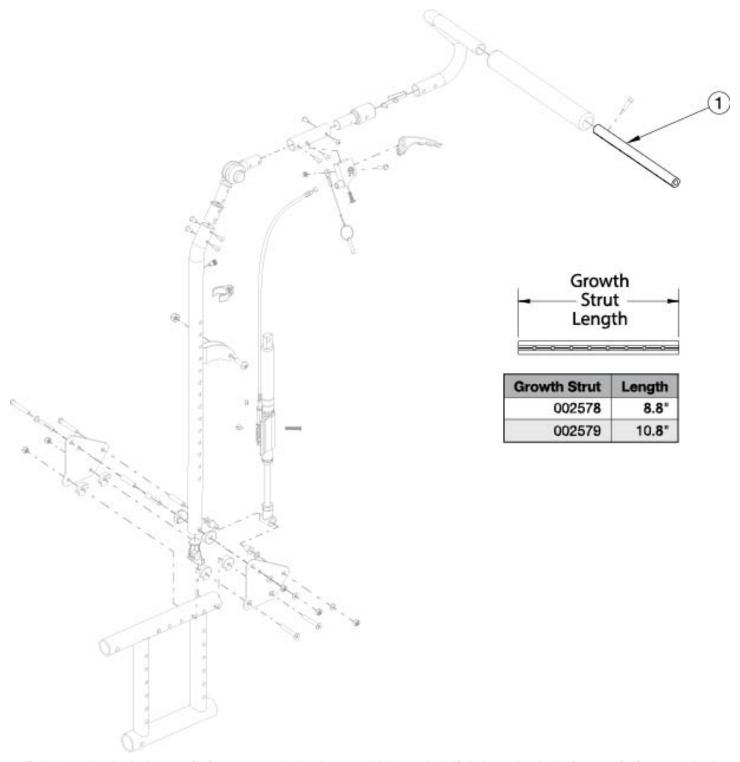

## **Catalyst Reclining Backrest Growth**

If chair was invoiced prior to 12/18/23, an upper back tube assembly is required. If chair was invoiced after to 12/18/23, upper back tube assembly parts can now be purchased individually

| Item Number | Part Number | Description                   | Quantity |
|-------------|-------------|-------------------------------|----------|
| 1a          | 002578      | Growth Strut, Stroller, Short | 1        |

| Item Number | Part Number | Description                  | Quantity |
|-------------|-------------|------------------------------|----------|
|             |             | Used on chair widths 14 - 17 |          |
| 1b          | 002579      | Growth Strut, Stroller, Long | 1        |
|             |             | Used on chair widths 18 - 22 |          |