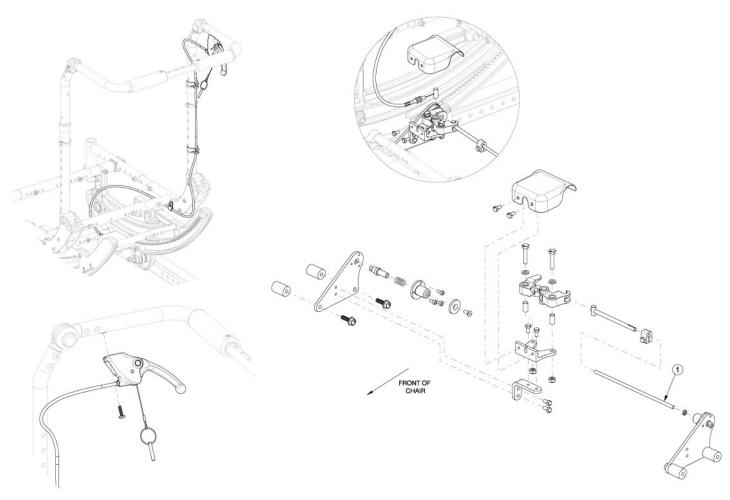

## Focus CR Hand Tilt Mechanism Adjustable Height with Adjustable Handle Back - Growth

Has your width range changed? If yes, please select accordingly.

| Item Number | Part Number | Description                                                | Quantity |
|-------------|-------------|------------------------------------------------------------|----------|
| 1a          | 004295      | Rod, Slave, Small, 4.96"  Accommodates 14" - 18" Widths    | 1        |
| 1b          | 004296      | Rod, Slave, Medium, 6.96"  Accommodates 16" - 20" Widths   | 1        |
| 1c          | 004297      | Rod, Slave, Large, 8.96"  Accommodates 18" - 22" Widths    | 1        |
| 1d          | 112564      | Rod, Slave, X-Large, 10.96"  Accommodates 23" - 24" Widths | 1        |