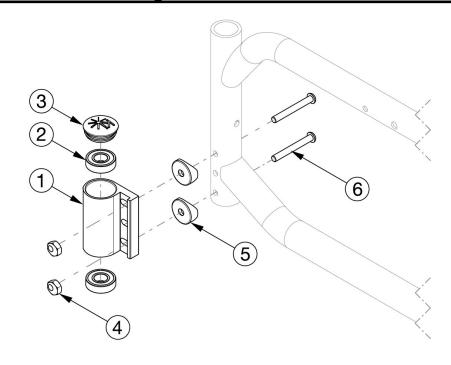

## Catalyst E Caster Housing - Standard

Reference order form for detailed front seat height matrix. Please Note: The shown orientation of the caster housing above is in the "Forward" position.

| Item Number              | Part Number | Description                                                                                                                             | Quantity |
|--------------------------|-------------|-----------------------------------------------------------------------------------------------------------------------------------------|----------|
| 1a, 2-6                  | 501172      | Standard Caster Housing Assembly, Black, Left, No Transit, Standard Weight Capacity, Catalyst                                           | 1        |
| 1b, 2-6                  | 501173      | Standard Caster Housing Assembly, Black, Right, No Transit, Standard Weight Capacity, Catalyst                                          | 1        |
| 1a, 1b, 2-6              | 501174      | Standard Caster Housing Assembly, Black, PAIR, No Transit, Standard Weight Capacity, Catalyst                                           | 1        |
| 1a, 2, 3, 5, 7-<br>10    | 501175      | Standard Caster Housing Assembly, Black, Left, Transit, Standard Weight Capacity, Catalyst Transit Bracket not included in assembly     | 1        |
| 1b, 2, 3, 5, 7-<br>10    | 501176      | Standard Caster Housing Assembly, Black, Right, Transit, Standard Weight Capacity, Catalyst<br>Transit Bracket not included in assembly | 1        |
| 1a, 1b, 2, 3, 5,<br>7-10 | 501177      | Standard Caster Housing Assembly, Black, PAIR, Transit, Standard Weight Capacity, Catalyst<br>Transit Bracket not included in assembly  | 1        |
| 1a, 2                    | 100526      | Caster Housing Left, Black, CAT/Liberty                                                                                                 | 1        |
| 1b, 2                    | 100527      | Caster Housing Right, Black, CAT/Liberty                                                                                                | 1        |
| 3                        | 102005      | Ki Caster Housing Cap                                                                                                                   | 1        |
| 4, 6                     | 112171      | Standard Caster Housing Attaching Hardware for Swing Away Frame, No Transit, Standard Weight Capacity, PAIR                             | 1        |
| 5                        | 000056      | Saddle 1 1/8"                                                                                                                           | 2        |
| 7-10                     | 112956      | Standard Caster Housing Attaching Hardware for Swing Away Frame, Transit, Standard Weight Capacity, PAIR                                | 1        |
| 7                        | 100677      | M6 x 60 CLS10.9 DIN931 HHCS ZC                                                                                                          | 2        |
| 8                        | 100510      | Eccentric Washer                                                                                                                        | 2        |
| 9                        | 100746      | M6 Flat Washer Blk Zn                                                                                                                   | 2        |
| 10                       | 100558      | M6 Nyl Ins Domed Cap L/N Zc                                                                                                             | 2        |