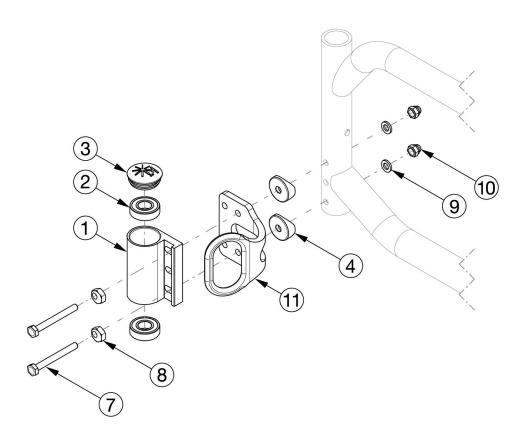

## Catalyst E Caster Housing - Standard

Reference order form for detailed front seat height matrix. Please Note: The shown orientation of the caster housing above is in the "Forward" position.

| Item Number              | Part Number | Description                                                                                                                             | Quantity |
|--------------------------|-------------|-----------------------------------------------------------------------------------------------------------------------------------------|----------|
| 1a, 2-6                  | 501172      | Standard Caster Housing Assembly, Black, Left, No Transit, Standard Weight Capacity, Catalyst                                           | 1        |
| 1b, 2-6                  | 501173      | Standard Caster Housing Assembly, Black, Right, No Transit, Standard Weight Capacity, Catalyst                                          | 1        |
| 1a, 1b, 2-6              | 501174      | Standard Caster Housing Assembly, Black, PAIR, No Transit, Standard Weight Capacity, Catalyst                                           | 1        |
| 1a, 2, 3, 5, 7-<br>10    | 501175      | Standard Caster Housing Assembly, Black, Left, Transit, Standard Weight Capacity, Catalyst Transit Bracket not included in assembly     | 1        |
| 1b, 2, 3, 5, 7-<br>10    | 501176      | Standard Caster Housing Assembly, Black, Right, Transit, Standard Weight Capacity, Catalyst<br>Transit Bracket not included in assembly | 1        |
| 1a, 1b, 2, 3, 5,<br>7-10 | 501177      | Standard Caster Housing Assembly, Black, PAIR, Transit, Standard Weight Capacity, Catalyst<br>Transit Bracket not included in assembly  | 1        |
| 1a, 2                    | 100526      | Caster Housing Left, Black, CAT/Liberty                                                                                                 | 1        |
| 1b, 2                    | 100527      | Caster Housing Right, Black, CAT/Liberty                                                                                                | 1        |
| 3                        | 102005      | Ki Caster Housing Cap                                                                                                                   | 1        |
| 4, 6                     | 112171      | Standard Caster Housing Attaching Hardware for Swing Away Frame, No Transit, Standard Weight Capacity, PAIR                             | 1        |
| 5                        | 000056      | Saddle 1 1/8"                                                                                                                           | 2        |
| 7-10                     | 112956      | Standard Caster Housing Attaching Hardware for Swing Away Frame, Transit, Standard Weight Capacity, PAIR                                | 1        |
| 7                        | 100677      | M6 x 60 CLS10.9 DIN931 HHCS ZC                                                                                                          | 2        |
| 8                        | 100510      | Eccentric Washer                                                                                                                        | 2        |
| 9                        | 100746      | M6 Flat Washer Blk Zn                                                                                                                   | 2        |
| 10                       | 100558      | M6 Nyl Ins Domed Cap L/N Zc                                                                                                             | 2        |