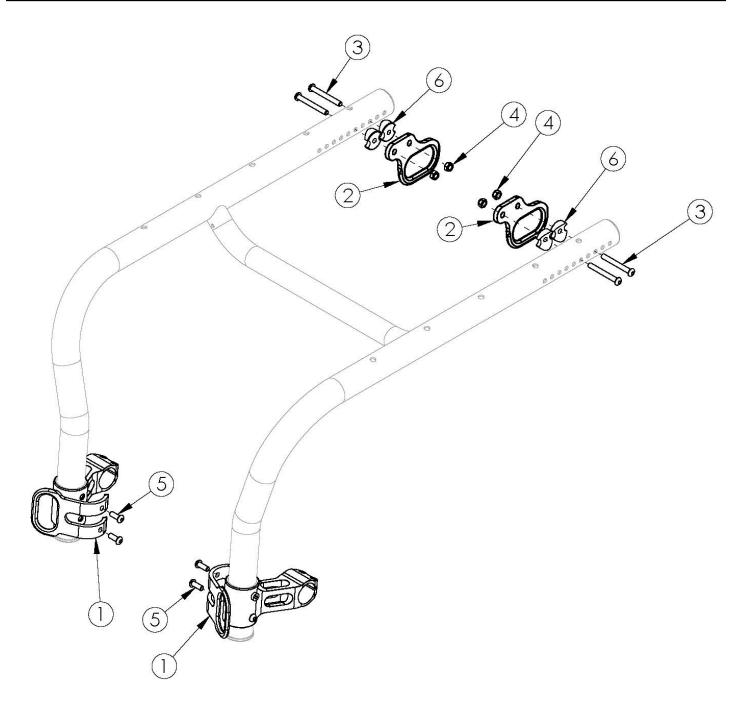

| Item Number | Part Number | Description                                                                                                                               | Quantity |
|-------------|-------------|-------------------------------------------------------------------------------------------------------------------------------------------|----------|
| 1-6         | 506838      | Transit Bracket Retrofit Kit for Standard Caster Mounts, RG ALX                                                                           | 1        |
|             |             | Not available with Heavy Duty Option. This kit is a complete retrofit, containing a pair of front and rear transit brackets and hardware. |          |

| Item Number | Part Number | Description                    | Quantity |
|-------------|-------------|--------------------------------|----------|
| 3           | 003232      | M6 x 55 BHCS Blk Zc            | 4        |
| 4           | 100658      | M6 Nylock Nut Blk Zn           | 4        |
| 5           | 101708      | M6 x 14 BTN SHCS BLKZC w/Patch | 4        |
| 6           | 000248      | Saddle 1.375"                  | 4        |