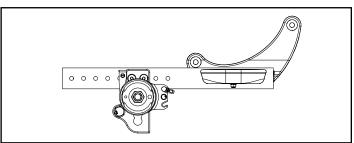

Standard Configuration

Inverted Configuration

| Rigid                                                              |      |       |  |
|--------------------------------------------------------------------|------|-------|--|
| Configuration                                                      | Left | Right |  |
| Tower 000925 - upper holes (14 or more exposed below clamp)        | В    | А     |  |
| Tower 000925 - lower holes (13 or fewer holes exposed below clamp) | А    | В     |  |
| Tower 000926 (all hole locations)                                  | А    | В     |  |

Tower 000925 - Upper Holes

Tower 000925 - Lower Holes

Tower 000926 - All Holes

| Arc           |      |       |
|---------------|------|-------|
| Configuration | Left | Right |
| All           | В    | А     |