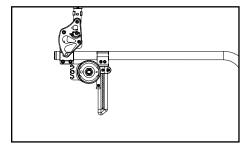

## **Clik / Little Wave XP Drum Brake**

For a complete retrofit, quote a drum brake retrofit kit (qty 1), backtube / stroller handle kit (qty 2), drum brake cable kit (qty 2) and new rear towers (qty 2). Replacement Camber Mount Towers may be quoted, but must be ordered through Customer Service. If chair includes both push handles and rigidizer mounted handles, Drum Brake handles are installed on the rigidizer mounted handles. Most Drum Brake Retrofit Kits contain two wheels, but do not contain rear tires or handrims. If 24" Pneumatic w/ Airless Insert tires are needed, kits 116570 - 116574 contain Pneumatic w/ Airless Insert tires and the inserts but no handrims. For item number 1, a new camber tube is required when changing the degree of camber by more than 2 degrees. See Rigid Camber Tube and Adapters parts manual page if needing a new camber tube.

## Ki Mobility Drum Brake Rotor Configuration Reference

Rotor A - Part No. 111641

Rotor B - Part No. 111640

| Catalyst 5            |      |       |
|-----------------------|------|-------|
| Configuration         | Left | Right |
| Axle plate curve up   | В    | А     |
| Axle plate curve down | А    | В     |