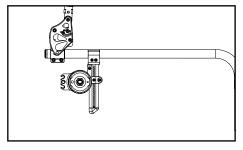

Standard Configuration

Inverted Configuration

| Rigid                                                              |      |       |  |
|--------------------------------------------------------------------|------|-------|--|
| Configuration                                                      | Left | Right |  |
| Tower 000925 - upper holes (14 or more exposed below clamp)        | В    | А     |  |
| Tower 000925 - lower holes (13 or fewer holes exposed below clamp) | А    | В     |  |
| Tower 000926 (all hole locations)                                  | А    | В     |  |