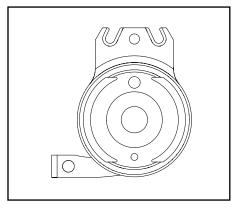

## Ki Mobility Drum Brake Rotor Configuration Reference

Rotor A - Part No. 111641

Rotor B - Part No. 111640

| Catalyst 5            |      |       |
|-----------------------|------|-------|
| Configuration         | Left | Right |
| Axle plate curve up   | В    | А     |
| Axle plate curve down | А    | В     |

| Catalyst 5VX                     |      |       |  |
|----------------------------------|------|-------|--|
| Configuration                    | Left | Right |  |
| Axle Position holes 1-5 (top)    | А    | В     |  |
| Axle Position holes 6-7 (bottom) | В    | А     |  |