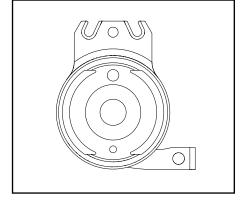

## Ki Mobility Drum Brake Rotor Configuration Reference

Rotor A - Part No. 111641

Rotor B - Part No. 111640

| Catalyst 5            |      |       |
|-----------------------|------|-------|
| Configuration         | Left | Right |
| Axle plate curve up   | В    | А     |
| Axle plate curve down | А    | В     |

| Catalyst 5VX                     |      |       |  |
|----------------------------------|------|-------|--|
| Configuration                    | Left | Right |  |
| Axle Position holes 1-5 (top)    | А    | В     |  |
| Axle Position holes 6-7 (bottom) | В    | А     |  |