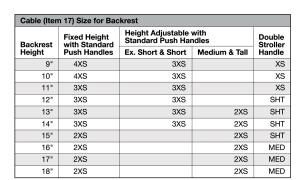

| Item Number                                                | Part Number | Description                                                                                                                                                                                                                                                                                                                                       | Quantity |
|------------------------------------------------------------|-------------|---------------------------------------------------------------------------------------------------------------------------------------------------------------------------------------------------------------------------------------------------------------------------------------------------------------------------------------------------|----------|
| 2, 3, 4d, 5, 6,<br>7, 8a, 8b, 9,<br>10, 11, 12c, 13,<br>18 | 118242      | Drum Brake Retrofit Kit 24" MAXX Spoke,<br>Pneumatic w/ Airless Insert Tire (Black), 6°<br>Camber                                                                                                                                                                                                                                                 | 1        |
| 2, 3, 4e, 5, 6,<br>7, 8a, 8b, 9,<br>10, 11, 12c, 13,<br>18 | 118243      | Drum Brake Retrofit Kit 24" MAXX Spoke,<br>Pneumatic w/ Airless Insert Tire (Black), 8°<br>Camber                                                                                                                                                                                                                                                 | 1        |
| 21, 22, 23b,<br>24a, 25b, 26b                              | 113221      | Backtube w/ Push Handle Short with Backcane Extension, Drum Brake, Rigid  Used with extra short and short back height ranges with height adjustable backposts on Clik and Rogue XP. Used with short back height range with height adjustable backposts on Little Wave XP. Used with fixed height back posts on Clik, Rogue XP and Little Wave XP. | 2        |
| 21, 22, 23c,<br>24b, 25b, 26b                              | 113222      | Backtube w/ Push Handle Tall with Backcane Extension, Drum Brake, Rigid  Used with medium and tall back height ranges with height adjustable back posts on Clik and Rogue XP. Used with medium back height range with height adjustable backposts on Little Wave XP.                                                                              | 2        |
| 21, 22, 23c,<br>24c, 26b, 26b                              | 113223      | Backtube w/ Push Handle Tall with Backcane Extension, Drum Brake, Rigid  Used with tall back height range with height adjustable back posts on Little Wave XP.                                                                                                                                                                                    | 2        |
| 21, 22, 23a,<br>24d, 25a, 26a                              | 113197      | Stroller Handle Back Post 8° Bend Short with Backcane Extension, Drum Brake Used on chairs with 15" or greater rear seat height                                                                                                                                                                                                                   | 2        |
| 21, 22, 23a,<br>24d, 25a, 26a                              | 113242      | Stroller Handle Short Assembly with Backcane Extension, Drum Brake, Each, Rigid  Used on chairs with 15" or greater rear seat height. This kit also contains the stroller handle clamp assembly.                                                                                                                                                  | 2        |
| 21, 22, 23a,<br>24e, 25a, 26a                              | 113224      | Stroller Handle Back Post 8° Bend Tall with Backcane Extension, Drum Brake  Used on chairs with less than 15" rear seat height                                                                                                                                                                                                                    | 2        |
| 21, 22, 23a,<br>24e, 25a, 26a                              | 113243      | Stroller Handle Tall Assembly with Backcane Extension, Drum Brake, Each, Rigid  Used on chairs with less than 15" rear seat height. This kit also contains the stroller handle clamp assembly.                                                                                                                                                    | 2        |
| 14, 15, 16, 17a                                            | 113216      | Drum Brake Cable Kit with Brake Lever, 4XS, Rigid                                                                                                                                                                                                                                                                                                 | 2        |
| 14, 15, 16, 17b                                            | 113217      | Drum Brake Cable Kit with Brake Lever, 3XS, Rigid                                                                                                                                                                                                                                                                                                 | 2        |
| 14, 15, 16, 17c                                            | 113218      | Drum Brake Cable Kit with Brake Lever, 2XS, Rigid                                                                                                                                                                                                                                                                                                 | 2        |
| 14, 15, 16, 17d                                            | 113219      | Drum Brake Cable Kit with Brake Lever, XS, Rigid                                                                                                                                                                                                                                                                                                  | 2        |
| 14, 15, 16, 17e                                            | 113220      | Drum Brake Cable Kit with Brake Lever, Short, Rigid                                                                                                                                                                                                                                                                                               | 2        |
| 14, 15, 16, 17f                                            | 113196      | Drum Brake Cable Kit with Brake Lever, Medium, Rigid                                                                                                                                                                                                                                                                                              | 2        |
| 2, 3, 4a                                                   | 113209      | 0° Camber Adapter Kit, Drum Brake                                                                                                                                                                                                                                                                                                                 | 2        |
| 2, 3, 4b                                                   | 113210      | 2° Camber Adapter Kit, Drum Brake                                                                                                                                                                                                                                                                                                                 | 2        |
| 2, 3, 4c                                                   | 113211      | 4° Camber Adapter Kit, Drum Brake                                                                                                                                                                                                                                                                                                                 | 2        |