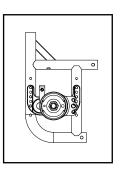

## Ki Mobility Drum Brake Rotor Configuration Reference

Rotor A - Part No. 111641

Rotor B - Part No. 111640

| Catalyst 5            |      |       |
|-----------------------|------|-------|
| Configuration         | Left | Right |
| Axle plate curve up   | В    | А     |
| Axle plate curve down | А    | В     |