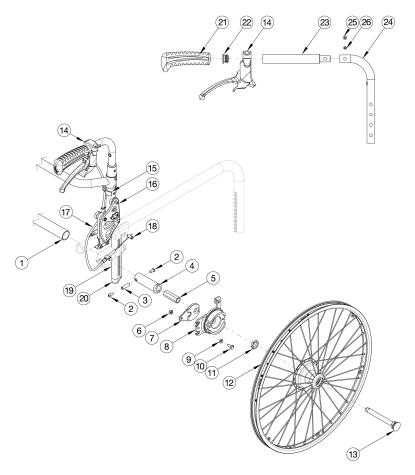

| Item Number                                                | Part Number | Description                                                                                                                                                                                                                                                                                                                                       | Quantity |
|------------------------------------------------------------|-------------|---------------------------------------------------------------------------------------------------------------------------------------------------------------------------------------------------------------------------------------------------------------------------------------------------------------------------------------------------|----------|
| 2, 3, 4d, 5, 6,<br>7, 8a, 8b, 9,<br>10, 11, 12c, 13,<br>18 | 118242      | Drum Brake Retrofit Kit 24" MAXX Spoke,<br>Pneumatic w/ Airless Insert Tire (Black), 6°<br>Camber                                                                                                                                                                                                                                                 | 1        |
| 2, 3, 4e, 5, 6,<br>7, 8a, 8b, 9,<br>10, 11, 12c, 13,<br>18 | 118243      | Drum Brake Retrofit Kit 24" MAXX Spoke,<br>Pneumatic w/ Airless Insert Tire (Black), 8°<br>Camber                                                                                                                                                                                                                                                 | 1        |
| 21, 22, 23b,<br>24a, 25b, 26b                              | 113221      | Backtube w/ Push Handle Short with Backcane Extension, Drum Brake, Rigid  Used with extra short and short back height ranges with height adjustable backposts on Clik and Rogue XP. Used with short back height range with height adjustable backposts on Little Wave XP. Used with fixed height back posts on Clik, Rogue XP and Little Wave XP. | 2        |
| 21, 22, 23c,<br>24b, 25b, 26b                              | 113222      | Backtube w/ Push Handle Tall with Backcane Extension, Drum Brake, Rigid  Used with medium and tall back height ranges with height adjustable back posts on Clik and Rogue XP. Used with medium back height range with height adjustable backposts on Little Wave XP.                                                                              | 2        |
| 21, 22, 23c,<br>24c, 26b, 26b                              | 113223      | Backtube w/ Push Handle Tall with Backcane Extension, Drum Brake, Rigid  Used with tall back height range with height adjustable back posts on Little Wave XP.                                                                                                                                                                                    | 2        |
| 21, 22, 23a,<br>24d, 25a, 26a                              | 113197      | Stroller Handle Back Post 8° Bend Short with Backcane Extension, Drum Brake Used on chairs with 15" or greater rear seat height                                                                                                                                                                                                                   | 2        |
| 21, 22, 23a,<br>24d, 25a, 26a                              | 113242      | Stroller Handle Short Assembly with Backcane Extension, Drum Brake, Each, Rigid  Used on chairs with 15" or greater rear seat height. This kit also contains the stroller handle clamp assembly.                                                                                                                                                  | 2        |
| 21, 22, 23a,<br>24e, 25a, 26a                              | 113224      | Stroller Handle Back Post 8° Bend Tall with Backcane Extension, Drum Brake  Used on chairs with less than 15" rear seat height                                                                                                                                                                                                                    | 2        |
| 21, 22, 23a,<br>24e, 25a, 26a                              | 113243      | Stroller Handle Tall Assembly with Backcane Extension, Drum Brake, Each, Rigid  Used on chairs with less than 15" rear seat height. This kit also contains the stroller handle clamp assembly.                                                                                                                                                    | 2        |
| 14, 15, 16, 17a                                            | 113216      | Drum Brake Cable Kit with Brake Lever, 4XS, Rigid                                                                                                                                                                                                                                                                                                 | 2        |
| 14, 15, 16, 17b                                            | 113217      | Drum Brake Cable Kit with Brake Lever, 3XS, Rigid                                                                                                                                                                                                                                                                                                 | 2        |
| 14, 15, 16, 17c                                            | 113218      | Drum Brake Cable Kit with Brake Lever, 2XS, Rigid                                                                                                                                                                                                                                                                                                 | 2        |
| 14, 15, 16, 17d                                            | 113219      | Drum Brake Cable Kit with Brake Lever, XS, Rigid                                                                                                                                                                                                                                                                                                  | 2        |
| 14, 15, 16, 17e                                            | 113220      | Drum Brake Cable Kit with Brake Lever, Short, Rigid                                                                                                                                                                                                                                                                                               | 2        |
| 14, 15, 16, 17f                                            | 113196      | Drum Brake Cable Kit with Brake Lever, Medium, Rigid                                                                                                                                                                                                                                                                                              | 2        |
| 2, 3, 4a                                                   | 113209      | 0° Camber Adapter Kit, Drum Brake                                                                                                                                                                                                                                                                                                                 | 2        |
| 2, 3, 4b                                                   | 113210      | 2° Camber Adapter Kit, Drum Brake                                                                                                                                                                                                                                                                                                                 | 2        |
| 2, 3, 4c                                                   | 113211      | 4° Camber Adapter Kit, Drum Brake                                                                                                                                                                                                                                                                                                                 | 2        |

| Item Number                              | Part Number | Description                                                                                                                                                      | Quantity |
|------------------------------------------|-------------|------------------------------------------------------------------------------------------------------------------------------------------------------------------|----------|
| 2, 3, 4d                                 | 113212      | 6° Camber Adapter Kit, Drum Brake                                                                                                                                | 2        |
| 2, 3, 4e                                 | 113213      | 8° Camber Adapter Kit, Drum Brake                                                                                                                                | 2        |
| 5, 6, 7, 8a, 8b,<br>9, 10, 11, 13,<br>18 | 113214      | Drum Brake Rotor Kit with Hardware PAIR, Rigid                                                                                                                   | 1        |
| 5, 6, 9, 10, 11,<br>13, 18               | 113215      | Hardware Kit for Drum Brake Rotor PAIR, Rigid                                                                                                                    | 1        |
| 5, 6, 7, 8a, 9,<br>10, 11, 13, 18        | 113239      | Drum Brake Rotor Kit with Hardware, Side B, Rigid                                                                                                                | 1        |
| 5, 6, 7, 8b, 9,<br>10, 11, 13, 18        | 113240      | Drum Brake Rotor Kit with Hardware, Side A, Rigid                                                                                                                | 1        |
| 5, 6, 9, 10, 11,<br>13, 18               | 113241      | Hardware Kit for Drum Brake Rotor, One Side, Rigid                                                                                                               | 1        |
| 7                                        | 110635      | Adapter, Drum Brake, Rigid                                                                                                                                       | 1        |
| 12a                                      | 111731      | Wheel 20" MAXX Spoke, Drum Brake                                                                                                                                 | 2        |
| 12b                                      | 111732      | Wheel 22" MAXX Spoke, Drum Brake                                                                                                                                 | 2        |
| 12c                                      | 111733      | Wheel 24" MAXX Spoke, Drum Brake                                                                                                                                 | 2        |
| 12d                                      | 118358      | 24" Spoke for Drum Brake, Pneumatic w/ Airless Insert Tire (Black)  Replaced part number 117432. Does not include the handrim. Quote handrim hardware if needed. | 2        |
| 13                                       | 101108      | Axle Quick Release w/ Button 1/2" x 99MM                                                                                                                         | 2        |
| 14                                       | 111735      | Brake Lever, Lock, Ang, 22mm                                                                                                                                     | 2        |
| 15                                       | 001117      | Cable Clip 1"                                                                                                                                                    | 2        |
| 16                                       | 001239      | P-Clip 3/16"                                                                                                                                                     | 2        |
| 17a                                      | 111605      | Drum Brake / Hemi Wheel Lock 4XS Cable                                                                                                                           | 2        |
| 17b                                      | 111606      | Drum Brake / Hemi Wheel Lock 3XS Cable                                                                                                                           | 2        |
| 17c                                      | 111545      | Drum Brake / Hemi Wheel Lock 2XS Cable                                                                                                                           | 2        |
| 17d                                      | 111546      | Drum Brake / Hemi Wheel Lock XS Cable                                                                                                                            | 2        |
| 17e                                      | 002468      | Drum Brake / Hemi Wheel Lock Short Cable                                                                                                                         | 2        |
| 17f                                      | 002469      | Drum Brake / Hemi Wheel Lock Medium Cable                                                                                                                        | 2        |
| 18                                       | 111598      | Pinch Bolt                                                                                                                                                       | 2        |
| 19a                                      | 000925      | Camber Mount Tower Long Black Anodized Rigid                                                                                                                     | 2        |
| 19b                                      | 000925      | Color Anodized/Color Accent Camber Mount<br>Tower Long Rigid                                                                                                     | 2        |
| 19c                                      | 000926      | Camber Mount Tower Extra Long Black Anodized Rigid                                                                                                               | 2        |

| Item Number | Part Number | Description                                                        | Quantity |
|-------------|-------------|--------------------------------------------------------------------|----------|
| 19d         | 000926      | Color Anodized/Color Accent Camber Mount<br>Tower Extra Long Rigid | 2        |
| 20          | 000920      | Camber Mount Cap Rigid                                             | 2        |