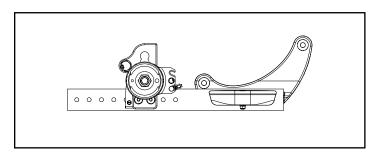

Standard Configuration

Inverted Configuration

| Rigid                                                              |      |       |  |
|--------------------------------------------------------------------|------|-------|--|
| Configuration                                                      | Left | Right |  |
| Tower 000925 - upper holes (14 or more exposed below clamp)        | В    | А     |  |
| Tower 000925 - lower holes (13 or fewer holes exposed below clamp) | А    | В     |  |
| Tower 000926 (all hole locations)                                  | А    | В     |  |

Tower 000925 - Upper Holes

Tower 000925 - Lower Holes

Tower 000926 - All Holes

| Arc           |      |       |
|---------------|------|-------|
| Configuration | Left | Right |
| All           | В    | А     |