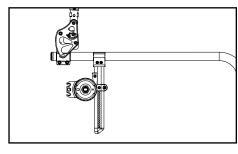

Standard Configuration

Inverted Configuration

| Rigid                                                              |      |       |  |
|--------------------------------------------------------------------|------|-------|--|
| Configuration                                                      | Left | Right |  |
| Tower 000925 - upper holes (14 or more exposed below clamp)        | В    | А     |  |
| Tower 000925 - lower holes (13 or fewer holes exposed below clamp) | А    | В     |  |
| Tower 000926 (all hole locations)                                  | А    | В     |  |