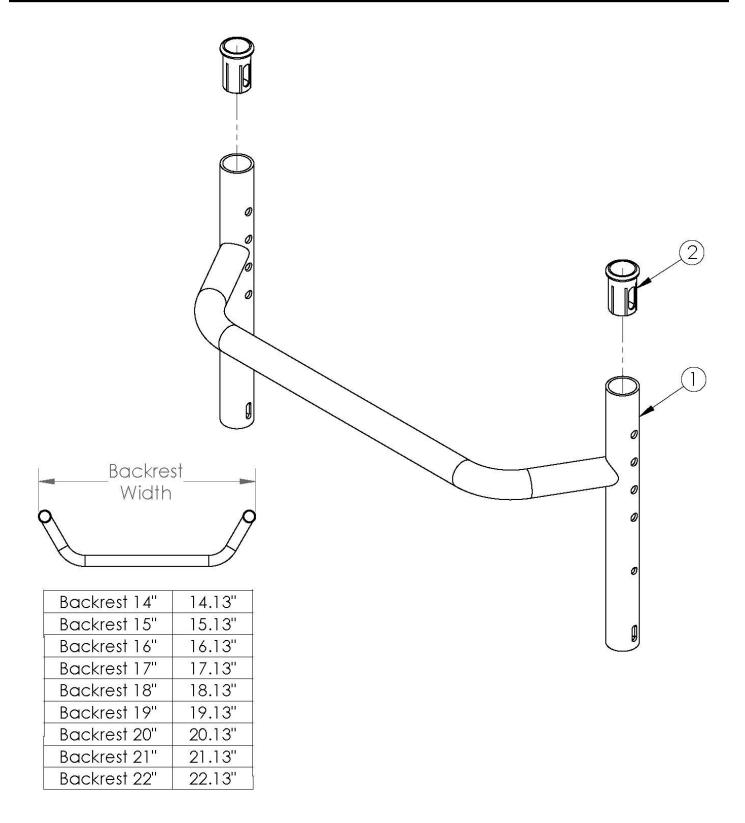

## Rogue ALX Adjustable Height Backrest with Non-Height Adjustable Rigidizer Bar - Growth (Formerly Tsunami)

| Item Number | Part Number | Description                                                                                                                                                                   | Quantity |
|-------------|-------------|-------------------------------------------------------------------------------------------------------------------------------------------------------------------------------|----------|
| 1a, 2       | 110641      | 14" Rigid Backrest with Sleeves                                                                                                                                               | 1        |
|             |             | Used with standard push handles, low profile push handles or omit push handles in any back height range. Also used with fold down push handles with a tall back height range. |          |
| 1b, 2       | 110642      | 15" Rigid Backrest with Sleeves                                                                                                                                               | 1        |
|             |             | Used with standard push handles, low profile push handles or omit push handles in any back height range. Also used with fold down push handles with a tall back height range. |          |
| 1c, 2       | 110643      | 16" Rigid Backrest with Sleeves                                                                                                                                               | 1        |
|             |             | Used with standard push handles, low profile push handles or omit push handles in any back height range. Also used with fold down push handles with a tall back height range. |          |
| 1d, 2       | 110644      | 17" Rigid Backrest with Sleeves                                                                                                                                               | 1        |
|             |             | Used with standard push handles, low profile push handles or omit push handles in any back height range. Also used with fold down push handles with a tall back height range. |          |
| 1e, 2       | 110645      | 18" Rigid Backrest with Sleeves                                                                                                                                               | 1        |
|             |             | Used with standard push handles, low profile push handles or omit push handles in any back height range. Also used with fold down push handles with a tall back height range. |          |
| 1f, 2       | 110646      | 19" Rigid Backrest with Sleeves                                                                                                                                               | 1        |
|             |             | Used with standard push handles, low profile push handles or omit push handles in any back height range. Also used with fold down push handles with a tall back height range. |          |
| 1g, 2       | 110647      | 20" Rigid Backrest with Sleeves                                                                                                                                               | 1        |
|             |             | Used with standard push handles, low profile push handles or omit push handles in any back height range. Also used with fold down push handles with a tall back height range. |          |
| 1h, 2       | 110648      | 21" Rigid Backrest with Sleeves                                                                                                                                               | 1        |
|             |             | Used with standard push handles, low profile push handles or omit push handles in any back height range. Also used with fold down push handles with a tall back height range. |          |
| 1i, 2       | 110649      | 22" Rigid Backrest with Sleeves                                                                                                                                               | 1        |
|             |             | Used with standard push handles, low profile push handles or omit push handles in any back height range. Also used with fold down push handles with a tall back height range. |          |
| 1j, 2       | 110654      | 14" Rigid Backrest with Sleeves for Fold Down Push Handles, Short/Medium  Used with fold down push handles with a short or medium                                             | 1        |
| 410         | 440055      | back height range  15" Rigid Backrest with Sleeves for Fold Down                                                                                                              | 4        |
| 1k, 2       | 110655      | Push Handles, Short/Medium  Used with fold down push handles with a short or medium back height range                                                                         | 1        |
| 11, 2       | 110656      | 16" Rigid Backrest with Sleeves for Fold Down Push Handles, Short/Medium  Used with fold down push handles with a short or medium                                             | 1        |
|             |             | back height range                                                                                                                                                             |          |
| 1m, 2       | 110657      | 17" Rigid Backrest with Sleeves for Fold Down Push Handles, Short/Medium  Used with fold down push handles with a short or medium back height range                           | 1        |