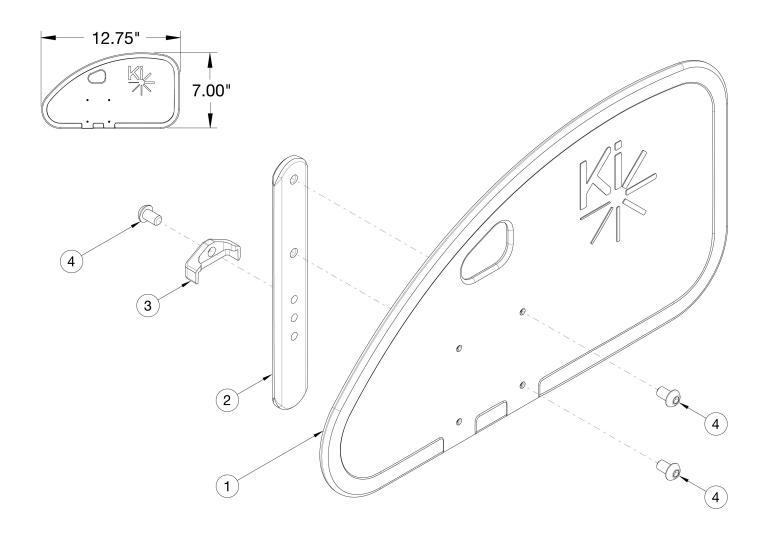

## **CR45 Removable Adult Composite Side Guard**

| Item Number | Part Number | Description                                                                          | Quantity |
|-------------|-------------|--------------------------------------------------------------------------------------|----------|
| 1 - 4       | 112578      | Side Guard Assembly, Rear Drilled, Left  Used on all configurations of tilt chairs.  | 1        |
| 1 - 4       | 112579      | Side Guard Assembly, Rear Drilled, Right  Used on all configurations of tilt chairs. | 1        |
| 1 - 4       | 112580      | Side Guard Assembly, Rear Drilled, PAIR  Used on all configurations of tilt chairs.  | 1        |
| 1           | 112574      | Side Guard Panel Rear Drilled                                                        | 1        |
| 2           | 000140      | Side Guard Post                                                                      | 1        |
| 3           | 001342      | Side Guard Post Stop                                                                 | 1        |
| 4           | 101184      | M6 x 10 BTN SHCS BLKZC w/Patch                                                       | 3        |